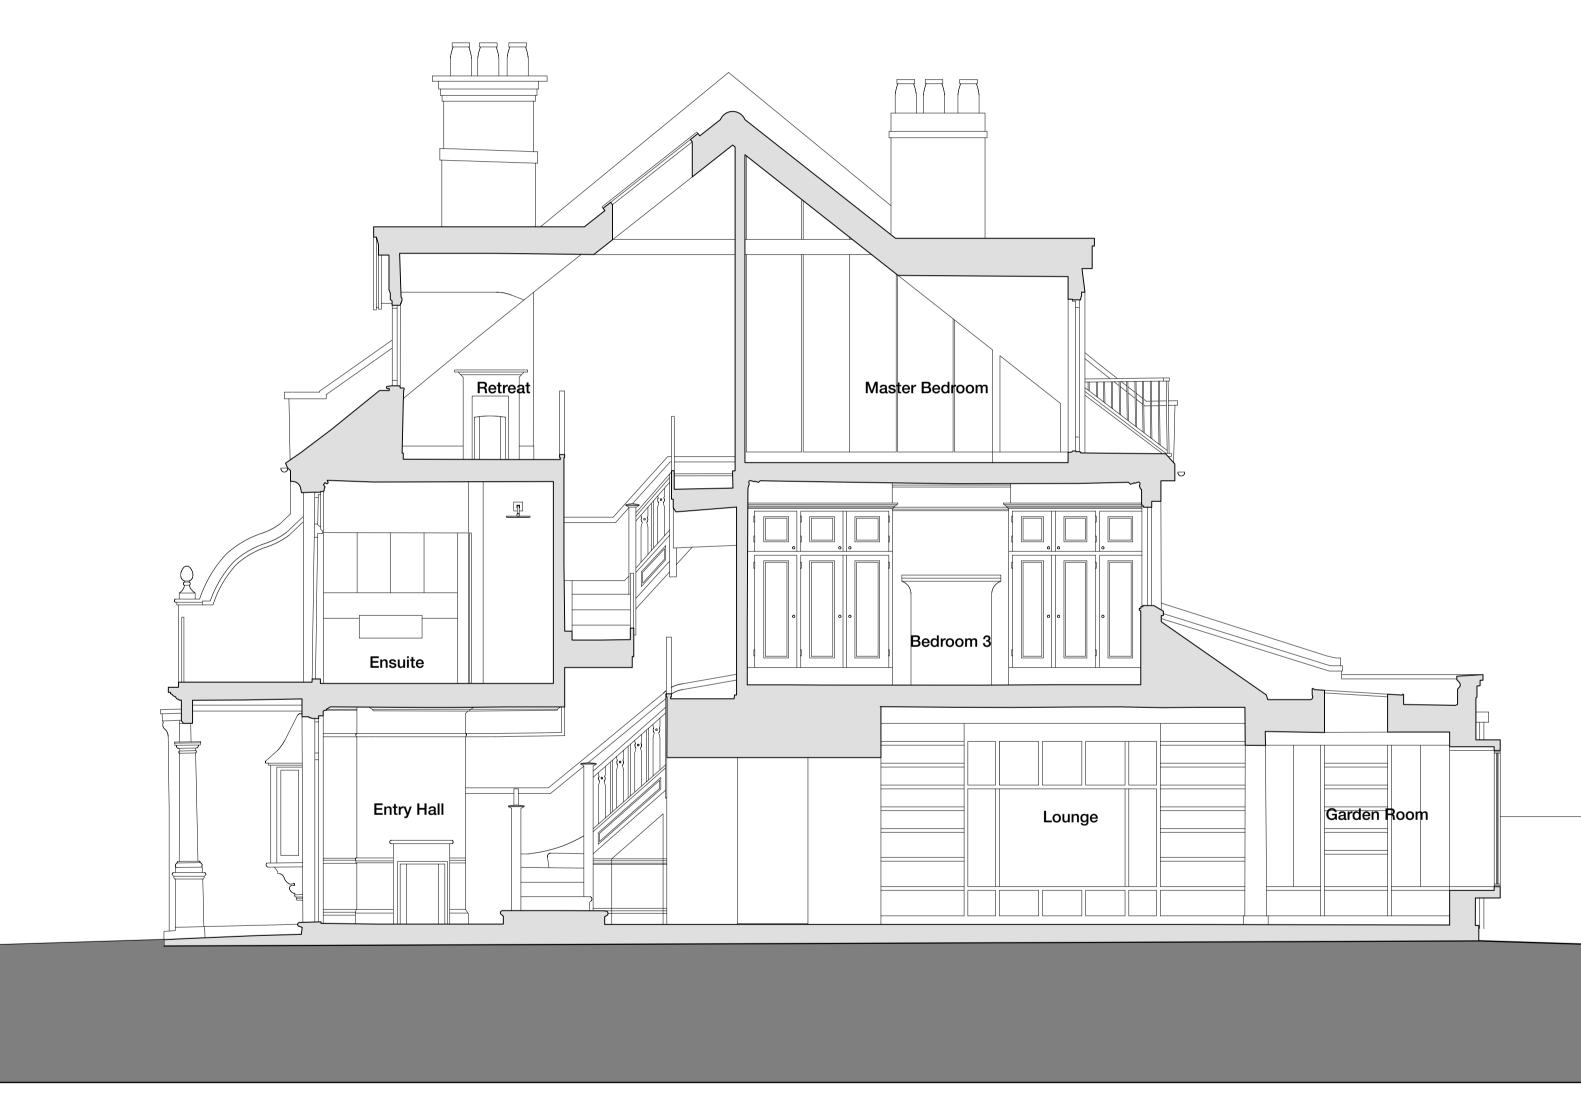

## Section AA

|                                 |                      | <b>Syte</b> |
|---------------------------------|----------------------|-------------|
| Ten Golden Square Lond          | lon W1F 9JA T 020 77 | ARCHITECT   |
|                                 |                      |             |
| Anna-Liisa                      |                      | nir         |
| 69 Lonsda<br>London<br>SW13 9JF |                      |             |
| drawing title                   |                      |             |
| Sections                        |                      |             |
| as existing                     | drawn by             | revision    |
| Sep' 24                         | DR                   |             |
| scale                           | checked by           | drawing     |