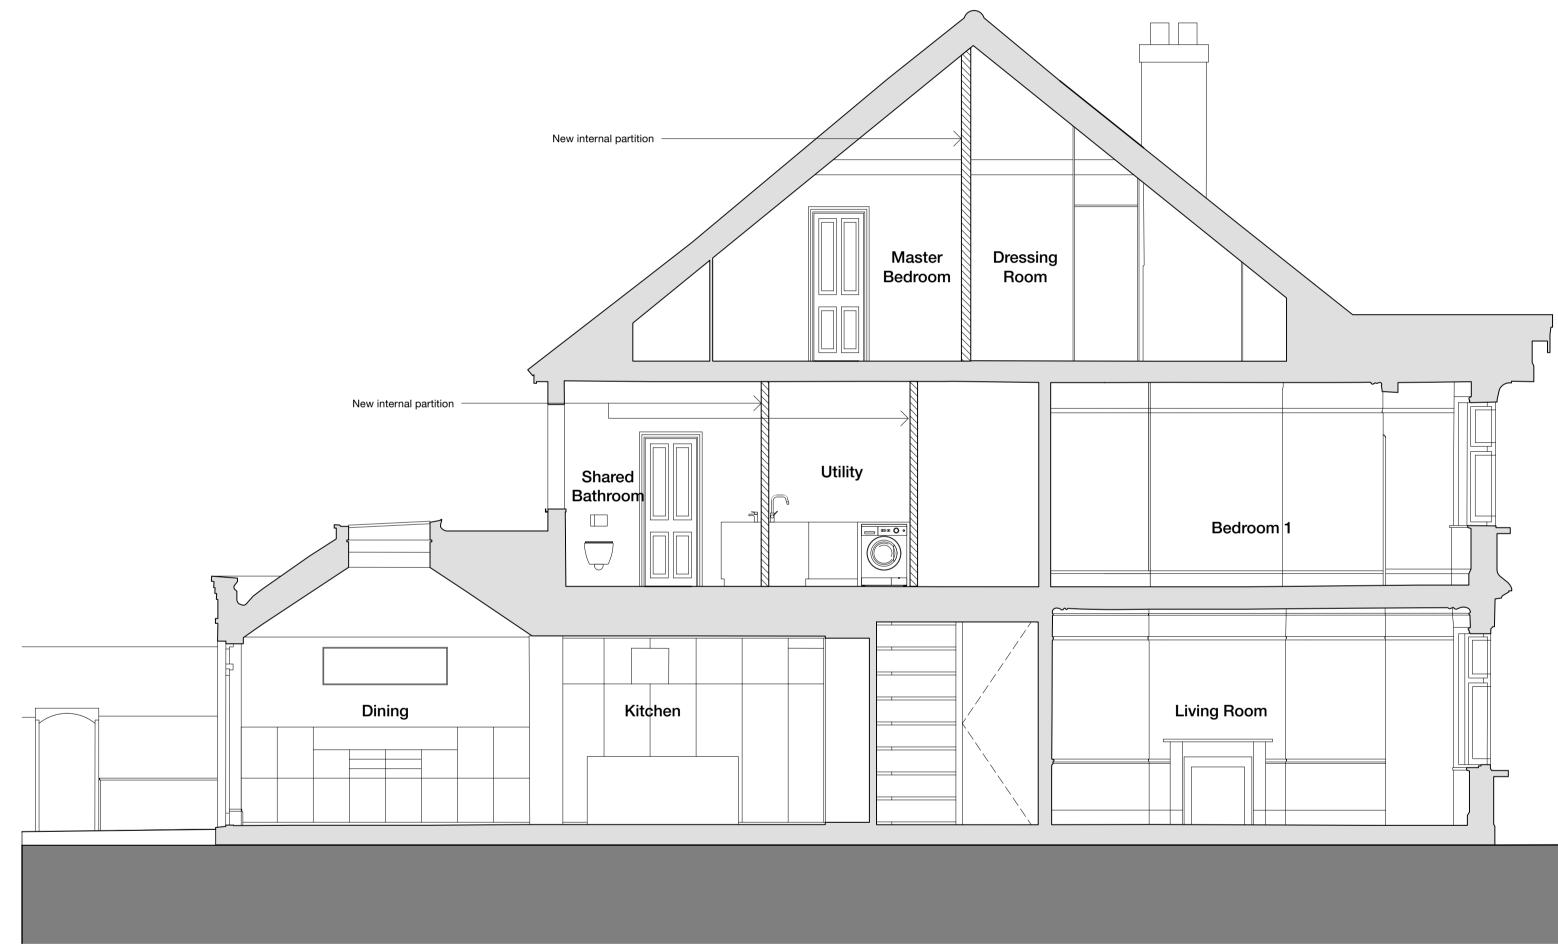

## Section BB

Sections as proposed

|                      |                          | 0.40                          |
|----------------------|--------------------------|-------------------------------|
| Ten Golden Square L  | ondon W1F 9JA T 020 7734 | 4 8310 www.sytearchitects.com |
| Anna-Liii            | sa and Sam               | ir                            |
| project              | dale Road                |                               |
| drawing title        |                          |                               |
| Sections<br>as propo |                          |                               |
| date<br>Sep' 24      | drawn by                 | revision                      |
| Sep' 24              | DR<br>checked by         | drawing                       |

337.321

1:50@A1

© 2024 Syte Architects Limited

revision notes

drawing is copyright use figured dimensions - do not scale dimensions from drawing If the drawing exceeds the quantilies in any way the architects are to be informed before work is commenced drawing to be read in conjunction with structural engineer's drawings ar specification