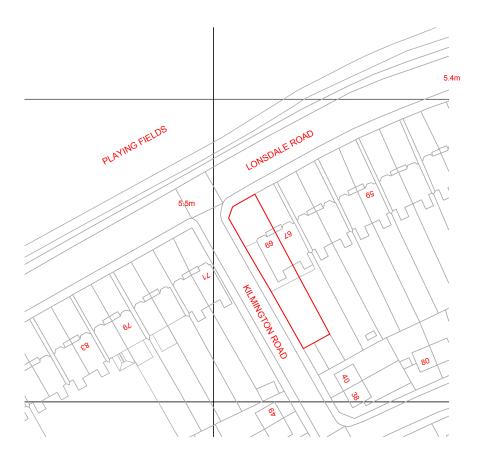

Reproduced by permission of Ordinace Survey® on behalf of The Controller of Her Majesty's Stationery Office. © Crown copyright. All rights reserved.

## Anna-Liisa and Samir

project

69 Lonsdale Road London SW13 9JR

drawing title

## Ordinance Survey Location Plan

| date                 | drawn by   | revision |
|----------------------|------------|----------|
| Sep' 24              | DR         |          |
| scale                | checked by | drawing  |
| 1:1250 Printed at A4 |            | 337.001  |