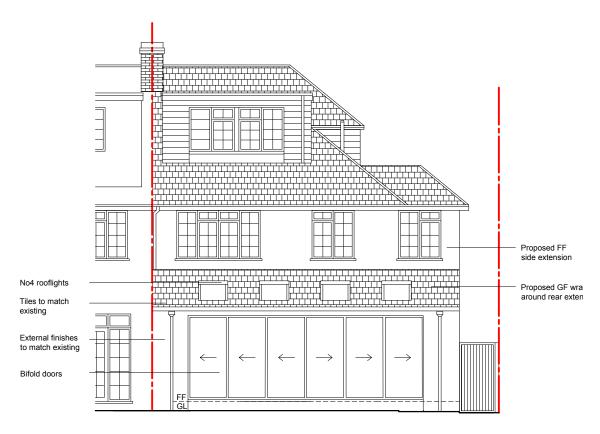

## PROPOSED FRONT ELEVATION

PROPOSED REAR ELEVATION

note :The proposed side window has been designed as fixed and obscured, which would be lawful if the neighboring property was at 2meters from property. In this instance, the neighboring property sits at over 2meters from the proposed window at ground floor and there are no windows at first floor. No window to windows reportion