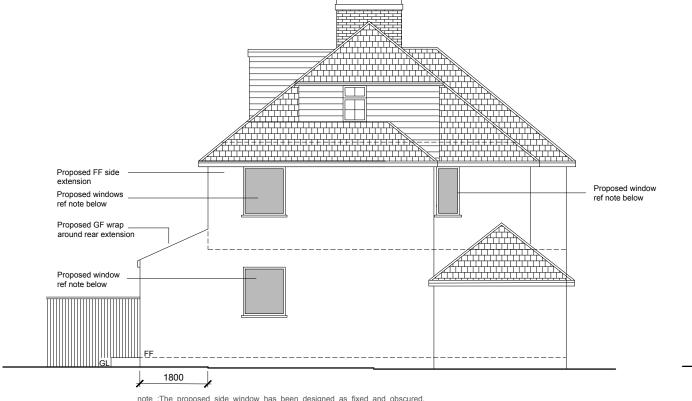

## PROPOSED FRONT ELEVATION

PROPOSED REAR ELEVATION

note :The proposed side window has been designed as fixed and obscured, which would be lawful if the neighboring property was at 2meters from property. In this instance, the neighboring property sits at over 2meters from the proposed window at ground floor and there are no windows at first floor. No window to windows reportion

## PROPOSED SIDE ELEVATION

| drawn GD                       | <sup>project</sup> 38 Grange Avenue | purpose of issue PLANNING | Giovanna Daldello ARB RIBA<br>ARCHITECT |
|--------------------------------|-------------------------------------|---------------------------|-----------------------------------------|
| scale @ A3 1:10 date 20.08.202 |                                     | 38GA_PL54                 | gdaldello@icloud.com<br>07736506701     |