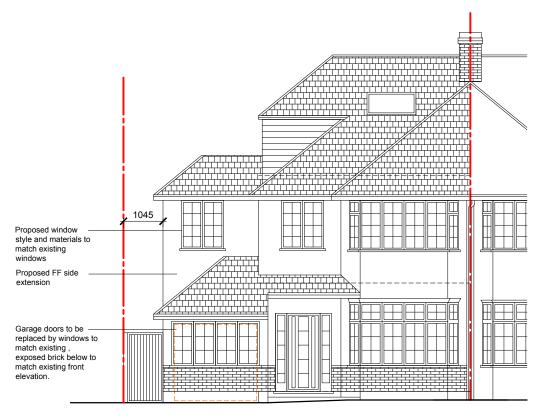

note :The proposed first floor side extension sits at over 1meter from the

## PROPOSED FRONT ELEVATION

PROPOSED REAR ELEVATION



note :The proposed side window has been designed as fixed and obscured, which would be lawful if the neighboring property was at 2meters from property. In this instance, the neighboring property sits at over 2meters from the proposed window at ground floor and there are no windows at first floor. No window to windows reportion

## PROPOSED SIDE ELEVATION



| drawn GD                       | <sup>project</sup> 38 Grange Avenue | purpose of issue PLANNING | Giovanna Daldello ARB RIBA<br>ARCHITECT |
|--------------------------------|-------------------------------------|---------------------------|-----------------------------------------|
| scale @ A3 1:10