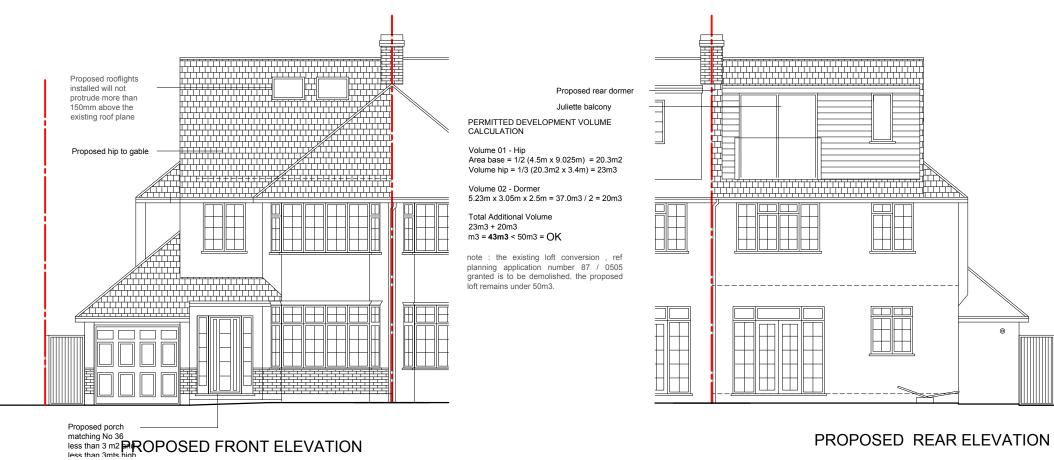

## PROPOSED SIDE ELEVATION

|                                     |                                     | $Z \longrightarrow \frac{01}{\text{SCALE (m)}} \frac{02}{\text{SCALE (m)}}$ | 03 05<br>04<br>1:100                    |
|-------------------------------------|-------------------------------------|-----------------------------------------------------------------------------|-----------------------------------------|
| drawn GD                            | <sup>project</sup> 38 Grange Avenue | purpose of issue<br>PLANNING                                                | Giovanna Daldello ARB RIBA<br>ARCHITECT |
| scale @ A3 1:100<br>date 20.08.2024 | drawing Proposed Elevations         | 38GA_PL64                                                                   | gdaldello@icloud.c