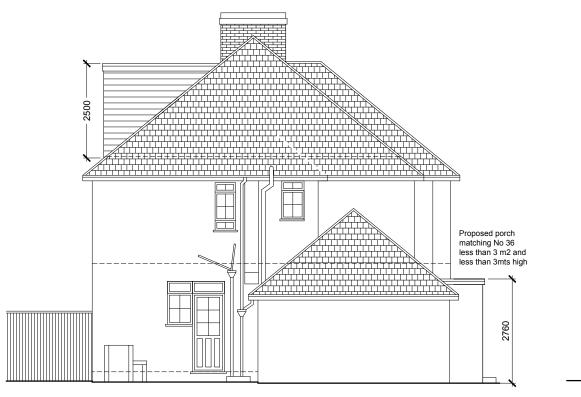

## PROPOSED SIDE ELEVATION

|                                     |                                     | $Z \longrightarrow \frac{01}{\text{SCALE (m)}} \frac{02}{\text{SCALE (m)}}$ | 03 05<br>04<br>1:100                    |
|-------------------------------------|-------------------------------------|-----------------------------------------------------------------------------|-----------------------------------------|
| drawn GD                            | <sup>project</sup> 38 Grange Avenue | purpose of issue<br>PLANNING                                                | Giovanna Daldello ARB RIBA<br>ARCHITECT |
| scale @ A3 1:100<br>date 20.08.2024 | drawing Proposed Elevations         | 38GA_PL64                                                                   | gdaldello@icloud.com<br>07736506701     |