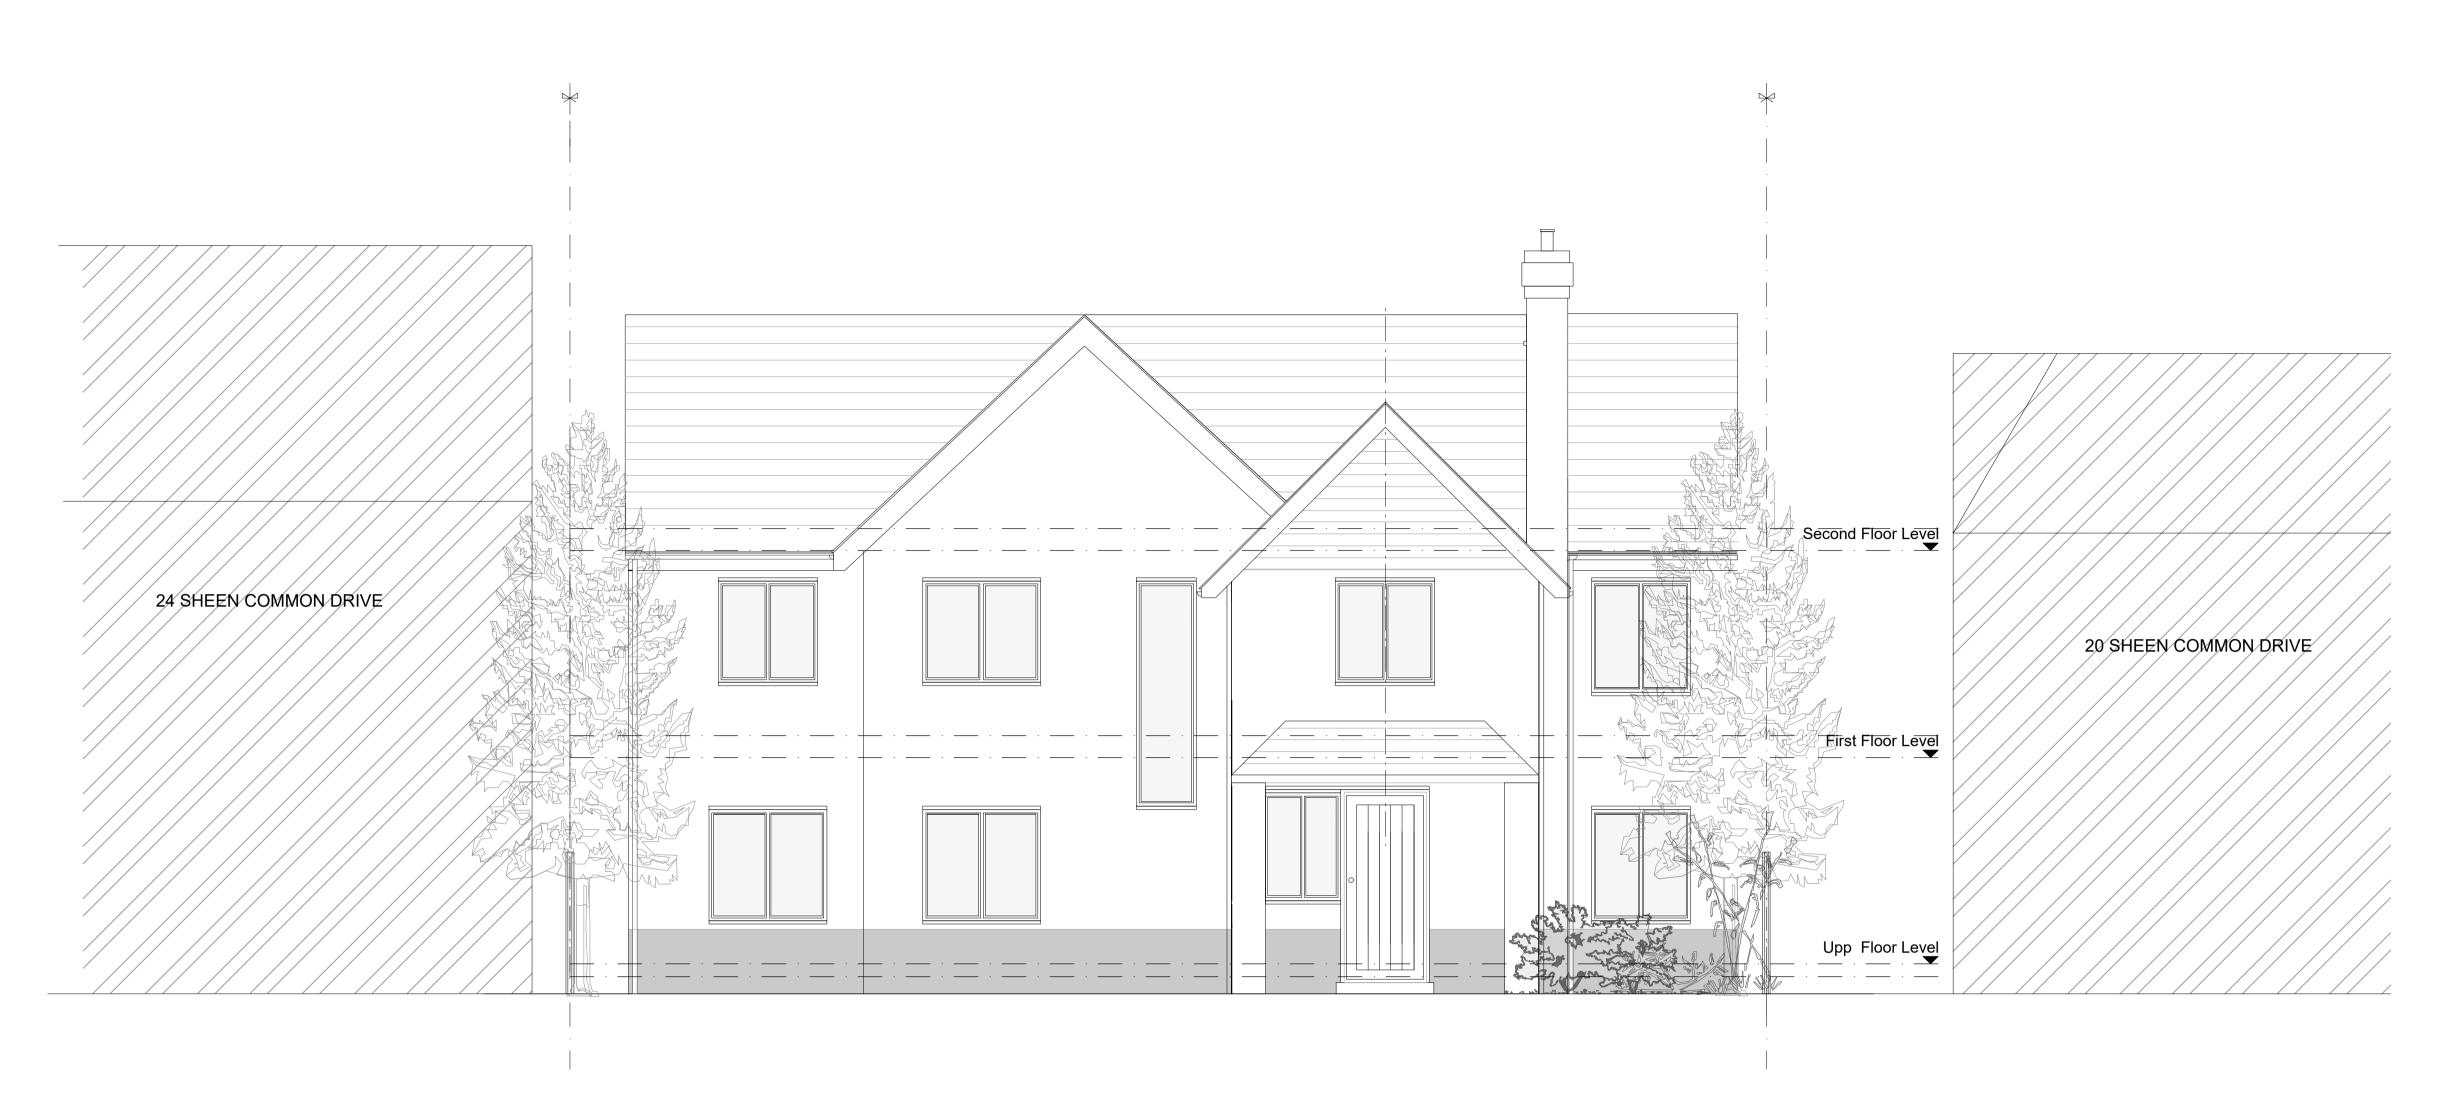

Front Elevation - EXISTING scale 1:50

# PLANNING

Project No: L+2421 Front Elevation Existing Scale: 1:50 @A1 Dwg No: Project/Client: L+2421\_03\_200 Sheen Common Drive Rev: A Mr & Mrs Creed

- All drawings are subject to Planning and Building Control consent.
- The details shown are for design intent purposes only and are subject to further design development with suppliers and sub-contracters Proposals subject to consultation and approval from Local Authority Building
- Control or an Approved Inspector All setting out dimensions should be checked on-site prior to construction and any discrepancies and/or omissions should be reported to the Architect