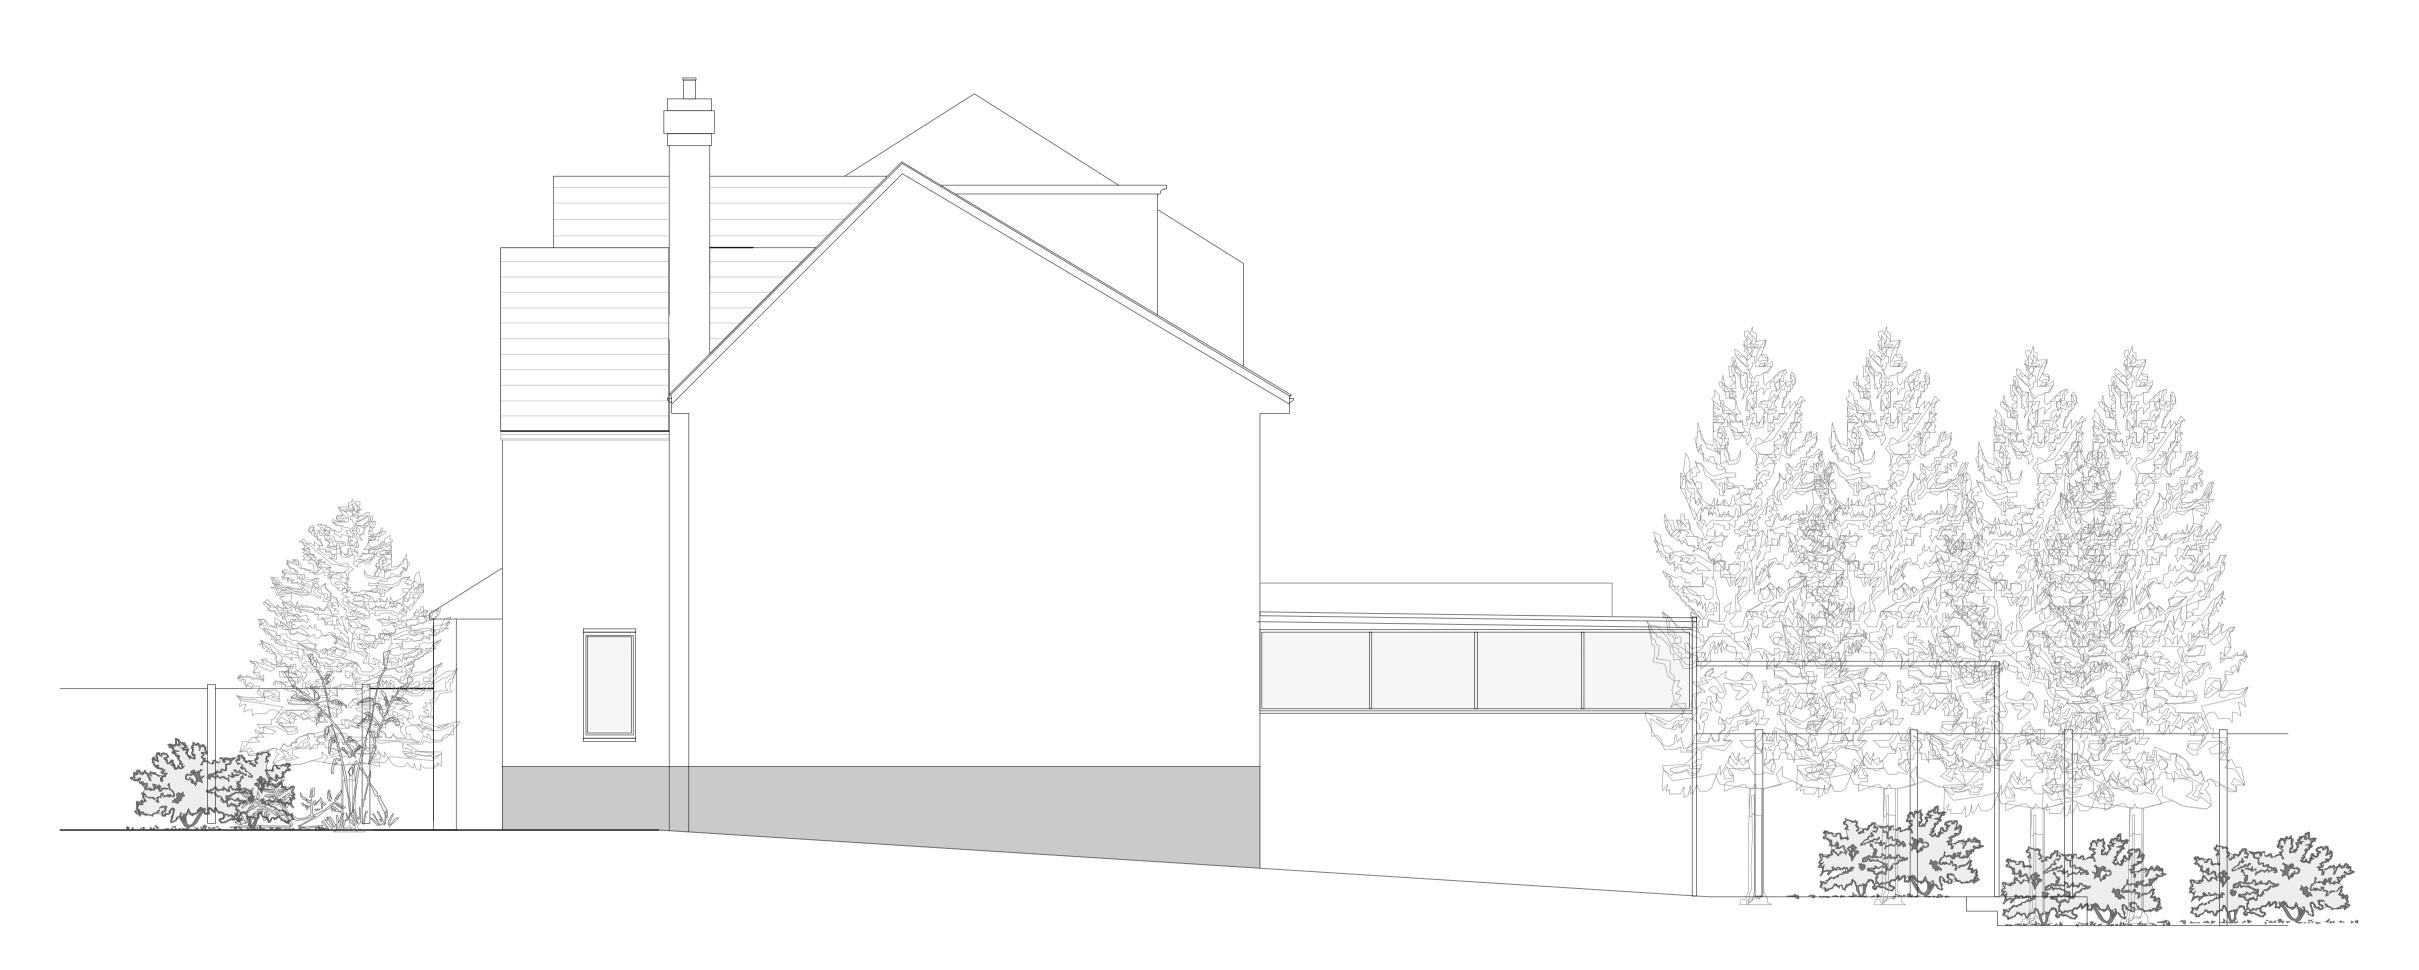

O1 South Side Elevation - EXISTING scale 1:50

# Planning

Mr & Mrs Creed

Project No: Side (North West) Elevation L+2421 Scale: 1:50 @A1 Dwg No: Project/Client: L+2421\_03\_202 Sheen Common Drive Rev: A

- All drawings are subject to Planning and Building Control consent.
- The details shown are for design intent purposes only and are subject to further design development with suppliers and sub-contracters
  Proposals subject to consultation and approval from Local Authority Building
- Control or an Approved Inspector All setting out dimensions should be checked on-site prior to construction and any discrepancies and/or omissions should be reported to the Architect