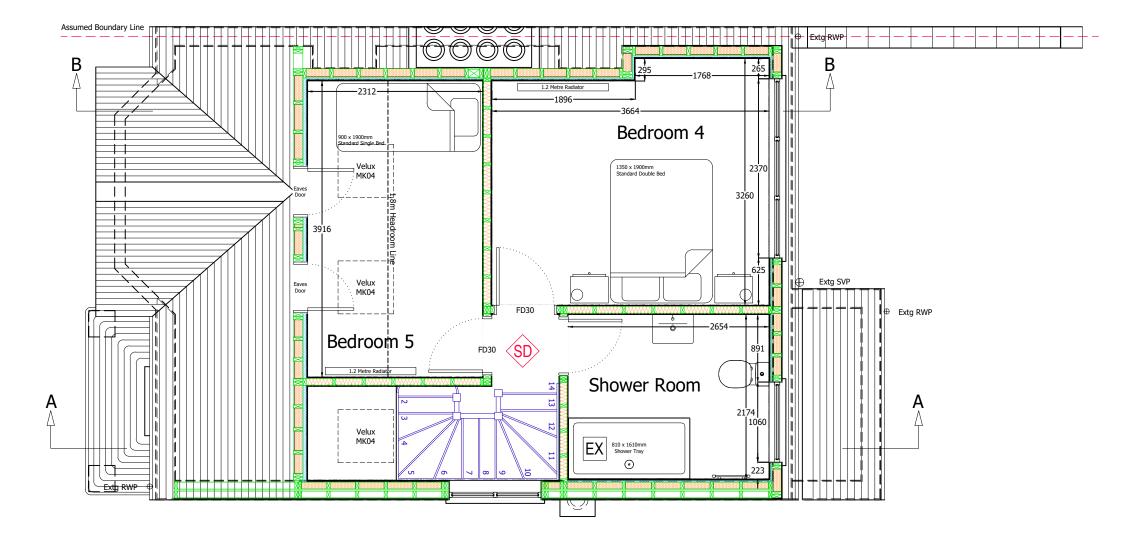

### PROPOSED LOFT FLOOR PLAN

#### **Drawing Title:**

Proposed Loft Floor Plan

**Drawing Number:** Revision:

Drawing 3

Date issued: Drawn by:

05/09/2024 JW

**Scale:** 1:50 @ A3