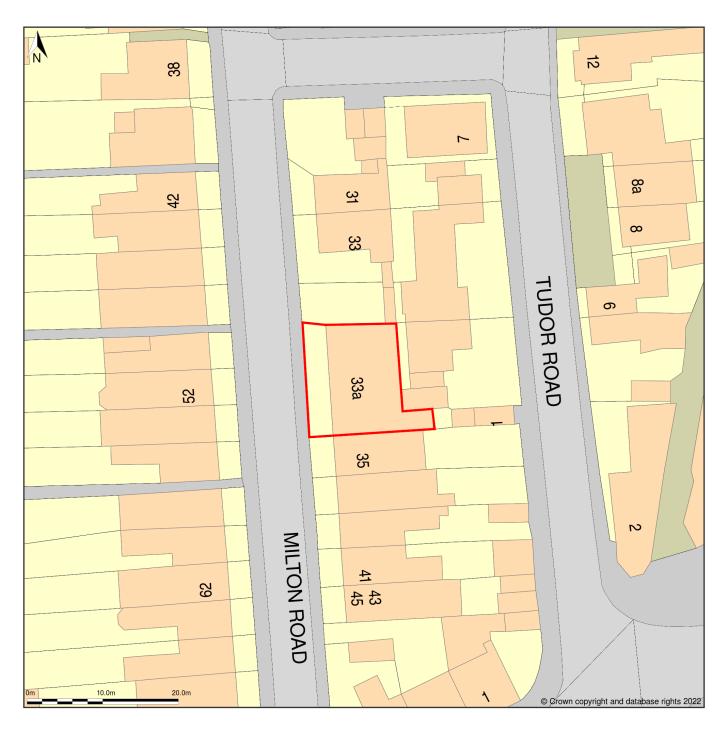

## 33a, Milton Road, Hampton, Richmond Upon Thames, TW12 2LL

Block Plan shows area bounded by: 513358.3, 169920.94 513448.3, 170010.94 (at a scale of 1:500), OSGridRef: TQ13406996. The representation of a road, track or path is no evidence of a right of way. The representation of features as lines is no evidence of a property boundary.

Produced on 4th Nov 2022 from the Ordnance Survey National Geographic Database and incorporating surveyed revision available at this date. Reproduction in whole or part is prohibited without the prior permission of Ordnance Survey. © Crown copyright 2022. Supplied by https://www.buyaplan.co.uk digital mapping a licensed Ordnance Survey partner (100053143). Unique plan reference: #00774856-3B5324