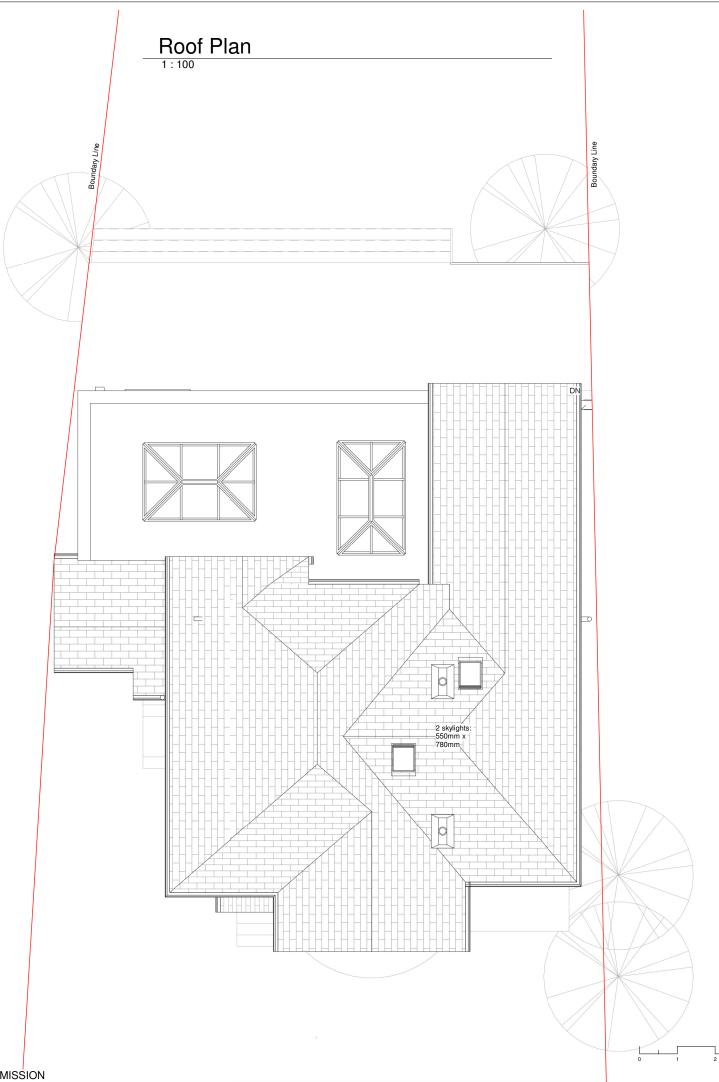

C All plans are copyright protected -DO NOT REPRODUCE WITHOUT PERMISSION

| PROGRAMME:                                                                                                                                                          |                                           |                      |                          |
|---------------------------------------------------------------------------------------------------------------------------------------------------------------------|-------------------------------------------|----------------------|--------------------------|
|                                                                                                                                                                     |                                           |                      |                          |
|                                                                                                                                                                     |                                           |                      |                          |
|                                                                                                                                                                     |                                           |                      |                          |
|                                                                                                                                                                     |                                           |                      |                          |
|                                                                                                                                                                     |                                           |                      |                          |
|                                                                                                                                                                     |                                           |                      |                          |
|                                                                                                                                                                     |                                           |                      |                          |
| KEY:                                                                                                                                                                |                                           |                      |                          |
| V777777                                                                                                                                                             | Noighbouring contaxt                      | RWP                  | Dain Water Dina          |
|                                                                                                                                                                     | Neighbouring context                      |                      | Rain Water Pipe          |
|                                                                                                                                                                     | Existing walls                            | SVP                  | Soil Vent Pipe           |
|                                                                                                                                                                     | Proposed walls                            |                      | Boundary line            |
| MH                                                                                                                                                                  | Proposed rooflight<br>Manhole             |                      | Existing removed         |
|                                                                                                                                                                     | Boiler                                    |                      | Existing beam            |
| B                                                                                                                                                                   |                                           |                      | 1.9 m head height        |
| EM                                                                                                                                                                  | Electric Meter                            |                      | 1.5 m head hieght        |
| GM                                                                                                                                                                  | Gas Meter                                 |                      | Ridge line               |
| REVISION NOTES:                                                                                                                                                     |                                           |                      |                          |
| REV: DATE: DESCRIPTION:                                                                                                                                             |                                           |                      |                          |
|                                                                                                                                                                     |                                           |                      |                          |
| GENERAL NOTES:                                                                                                                                                      |                                           |                      |                          |
| 1. All Dimensions are in millimetres unless otherwise stated                                                                                                        |                                           |                      |                          |
| 2. All work to be carried out in accordance with current building                                                                                                   |                                           |                      |                          |
| regulations and all relevant british standards/codes of practice.<br>3. The Contractor is responsible for the correct setting out of the works on                   |                                           |                      |                          |
|                                                                                                                                                                     | imensions to be checl<br>cement of works. | ked prior to fabrica | ation of materials and   |
| 4. This Drav                                                                                                                                                        | wing is to be read in c                   | onjunction with al   | I relevant drawings and  |
| specification 5. Exact SV                                                                                                                                           | P and Boiler position                     | to be determined     | onsite by contractor     |
|                                                                                                                                                                     | ator toilet' would be re                  |                      | in designs if the toilet |
| location is away from existing SVP<br>7. Steels imbedded into ceiling may be charged additionally by your                                                           |                                           |                      |                          |
| contractor                                                                                                                                                          |                                           |                      |                          |
| 8. All proposed materials are to be similar in appearance to that of the existing house, unless otherwise stated.                                                   |                                           |                      |                          |
| 9. Skylights must not protrude past the roof slope by more than 150mm                                                                                               |                                           |                      |                          |
| 10. Glazing which exceeds 25% of the added floor area will result in extra<br>charges for S.A.P Calculations                                                        |                                           |                      |                          |
| -                                                                                                                                                                   | on a side elevation a                     |                      | r above must be          |
| obscured glazing and non openable below 1.7m                                                                                                                        |                                           |                      |                          |
| 12. Load-bearing partitions and/or posts are shown in a rough position.<br>The exact position is to be confirmed by a structural engineer prior<br>to construction. |                                           |                      |                          |
|                                                                                                                                                                     |                                           |                      |                          |
|                                                                                                                                                                     |                                           |                      |                          |
|                                                                                                                                                                     |                                           |                      |                          |
|                                                                                                                                                                     |                                           |                      |                          |
|                                                                                                                                                                     |                                           |                      |                          |
| EXTENSION PLANS                                                                                                                                                     |                                           |                      |                          |
|                                                                                                                                                                     |                                           |                      |                          |
|                                                                                                                                                                     |                                           |                      |                          |
| Extension Plans. Ealing Cross, 85 Uxbridge Rd, London W5 5BW                                                                                                        |                                           |                      |                          |
| Angela Moor                                                                                                                                                         |                                           |                      |                          |
| CLIENT:                                                                                                                                                             |                                           |                      |                          |
| Double-storey side extension                                                                                                                                        |                                           |                      |                          |
| PROJECT:                                                                                                                                                            |                                           |                      |                          |
| 197 Uxbridge Road,                                                                                                                                                  |                                           |                      |                          |
| Hampton Hill,<br>Hampton TW12 1AU                                                                                                                                   |                                           |                      |                          |
| PROJECT ADDRESS:                                                                                                                                                    |                                           |                      |                          |
|                                                                                                                                                                     |                                           |                      |                          |
| PROPOSED ROOF PLAN                                                                                                                                                  |                                           |                      |                          |
| DRAWING TITLE:                                                                                                                                                      |                                           |                      |                          |
| DRAWN BY                                                                                                                                                            | FH<br>:                                   | CHECKED BY           | LG<br>/:                 |
|                                                                                                                                                                     |                                           |                      |                          |
| DATE:                                                                                                                                                               | Rev:                                      | <b>Rev.</b>          | DATE:                    |
| SCALE@A3                                                                                                                                                            | 1:100                                     | DRAWING No           | UR-R00-PR-103            |