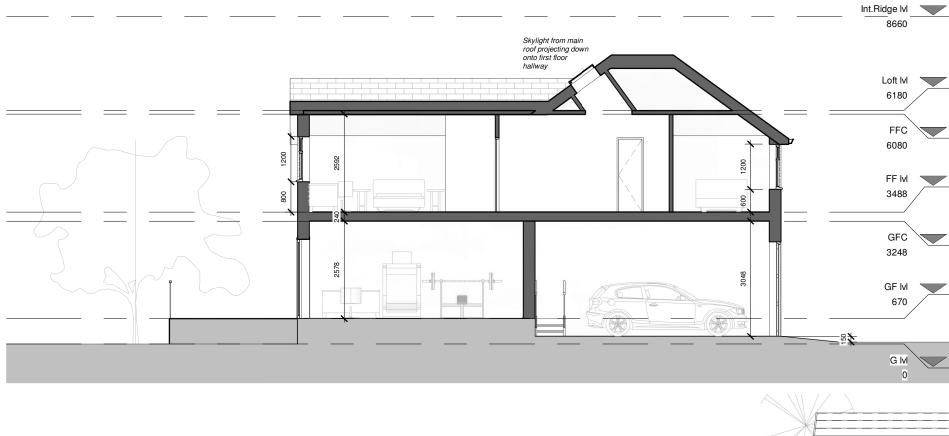

# Section 1

### **GENERAL NOTES:**

- All Dimensions are in millimetres unless otherwise stated
   All work to be carried out in accordance with current building
- regulations and all relevant british standards/codes of practice.
- 3. The Contractor is responsible for the correct setting out of the works on site, all dimensions to be checked prior to fabrication of materials and commencement of works.
- 4. This Drawing is to be read in conjunction with all relevant drawings and
- 5. Exact SVP and Boiler position to be determined onsite by contractor
- 6. A 'macerator toilet' would be required for a certain designs if the toilet location is away from existing SVP
- 7. Steels imbedded into ceiling may be charged additionally by your contractor
- 8. All proposed materials are to be similar in appearance to that of the existing house, unless otherwise stated.
- 9. Skylights must not protrude past the roof slope by more than 150mm
- 10. Glazing which exceeds 25% of the added floor area will result in extra charges for S.A.P Calculations
- 11. Windows on a side elevation at first floor level or above must be obscured glazing and non openable below 1.7m
- 12. Load-bearing partitions and/or posts are shown in a rough position.