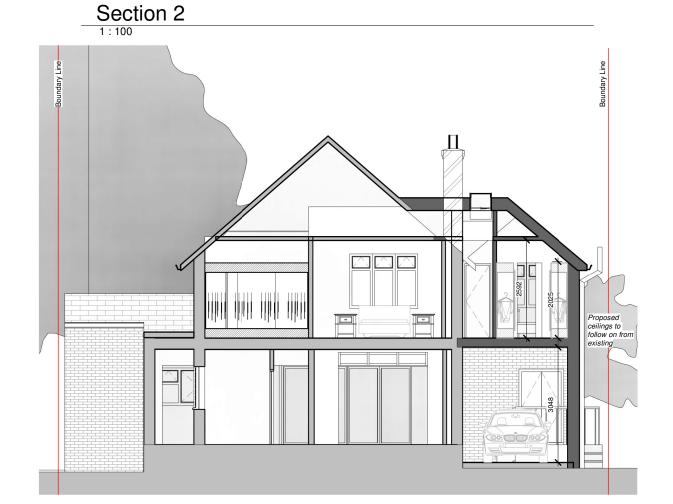

## PROJECT:

197 Uxbridge Road, Hampton Hill, Hampton TW12 1AU

PROJECT ADDRESS:

PROPOSED SECTIONS

DRAWING TITLE:

DRAWN BY: CHECKED BY: DATE: Rev. DATE: UR-R00-PR-106 SCALE@A3: DRAWING No: