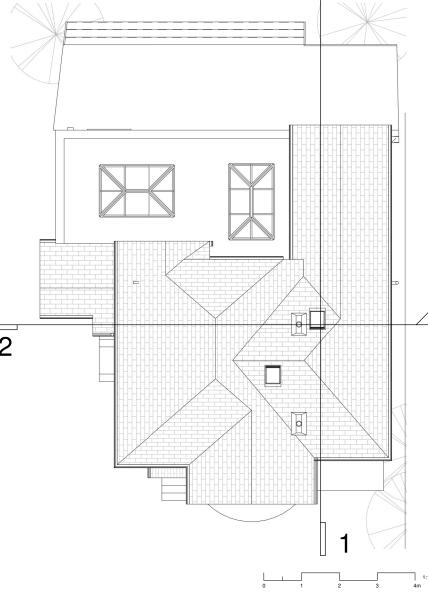

#### KEY:

|    | Neighbouring context | RWP | Rain Water Pipe   |
|----|----------------------|-----|-------------------|
|    | Existing walls       | SVP | Soil Vent Pipe    |
|    | Proposed walls       |     | Boundary line     |
|    | Proposed rooflight   |     | Existing removed  |
| МН | Manhole              |     | Existing beam     |
| В  | Boiler               |     | 1.9 m head height |
| EM | Electric Meter       |     | 1.5 m head hieght |
| GM | Gas Meter            |     | Ridge line        |