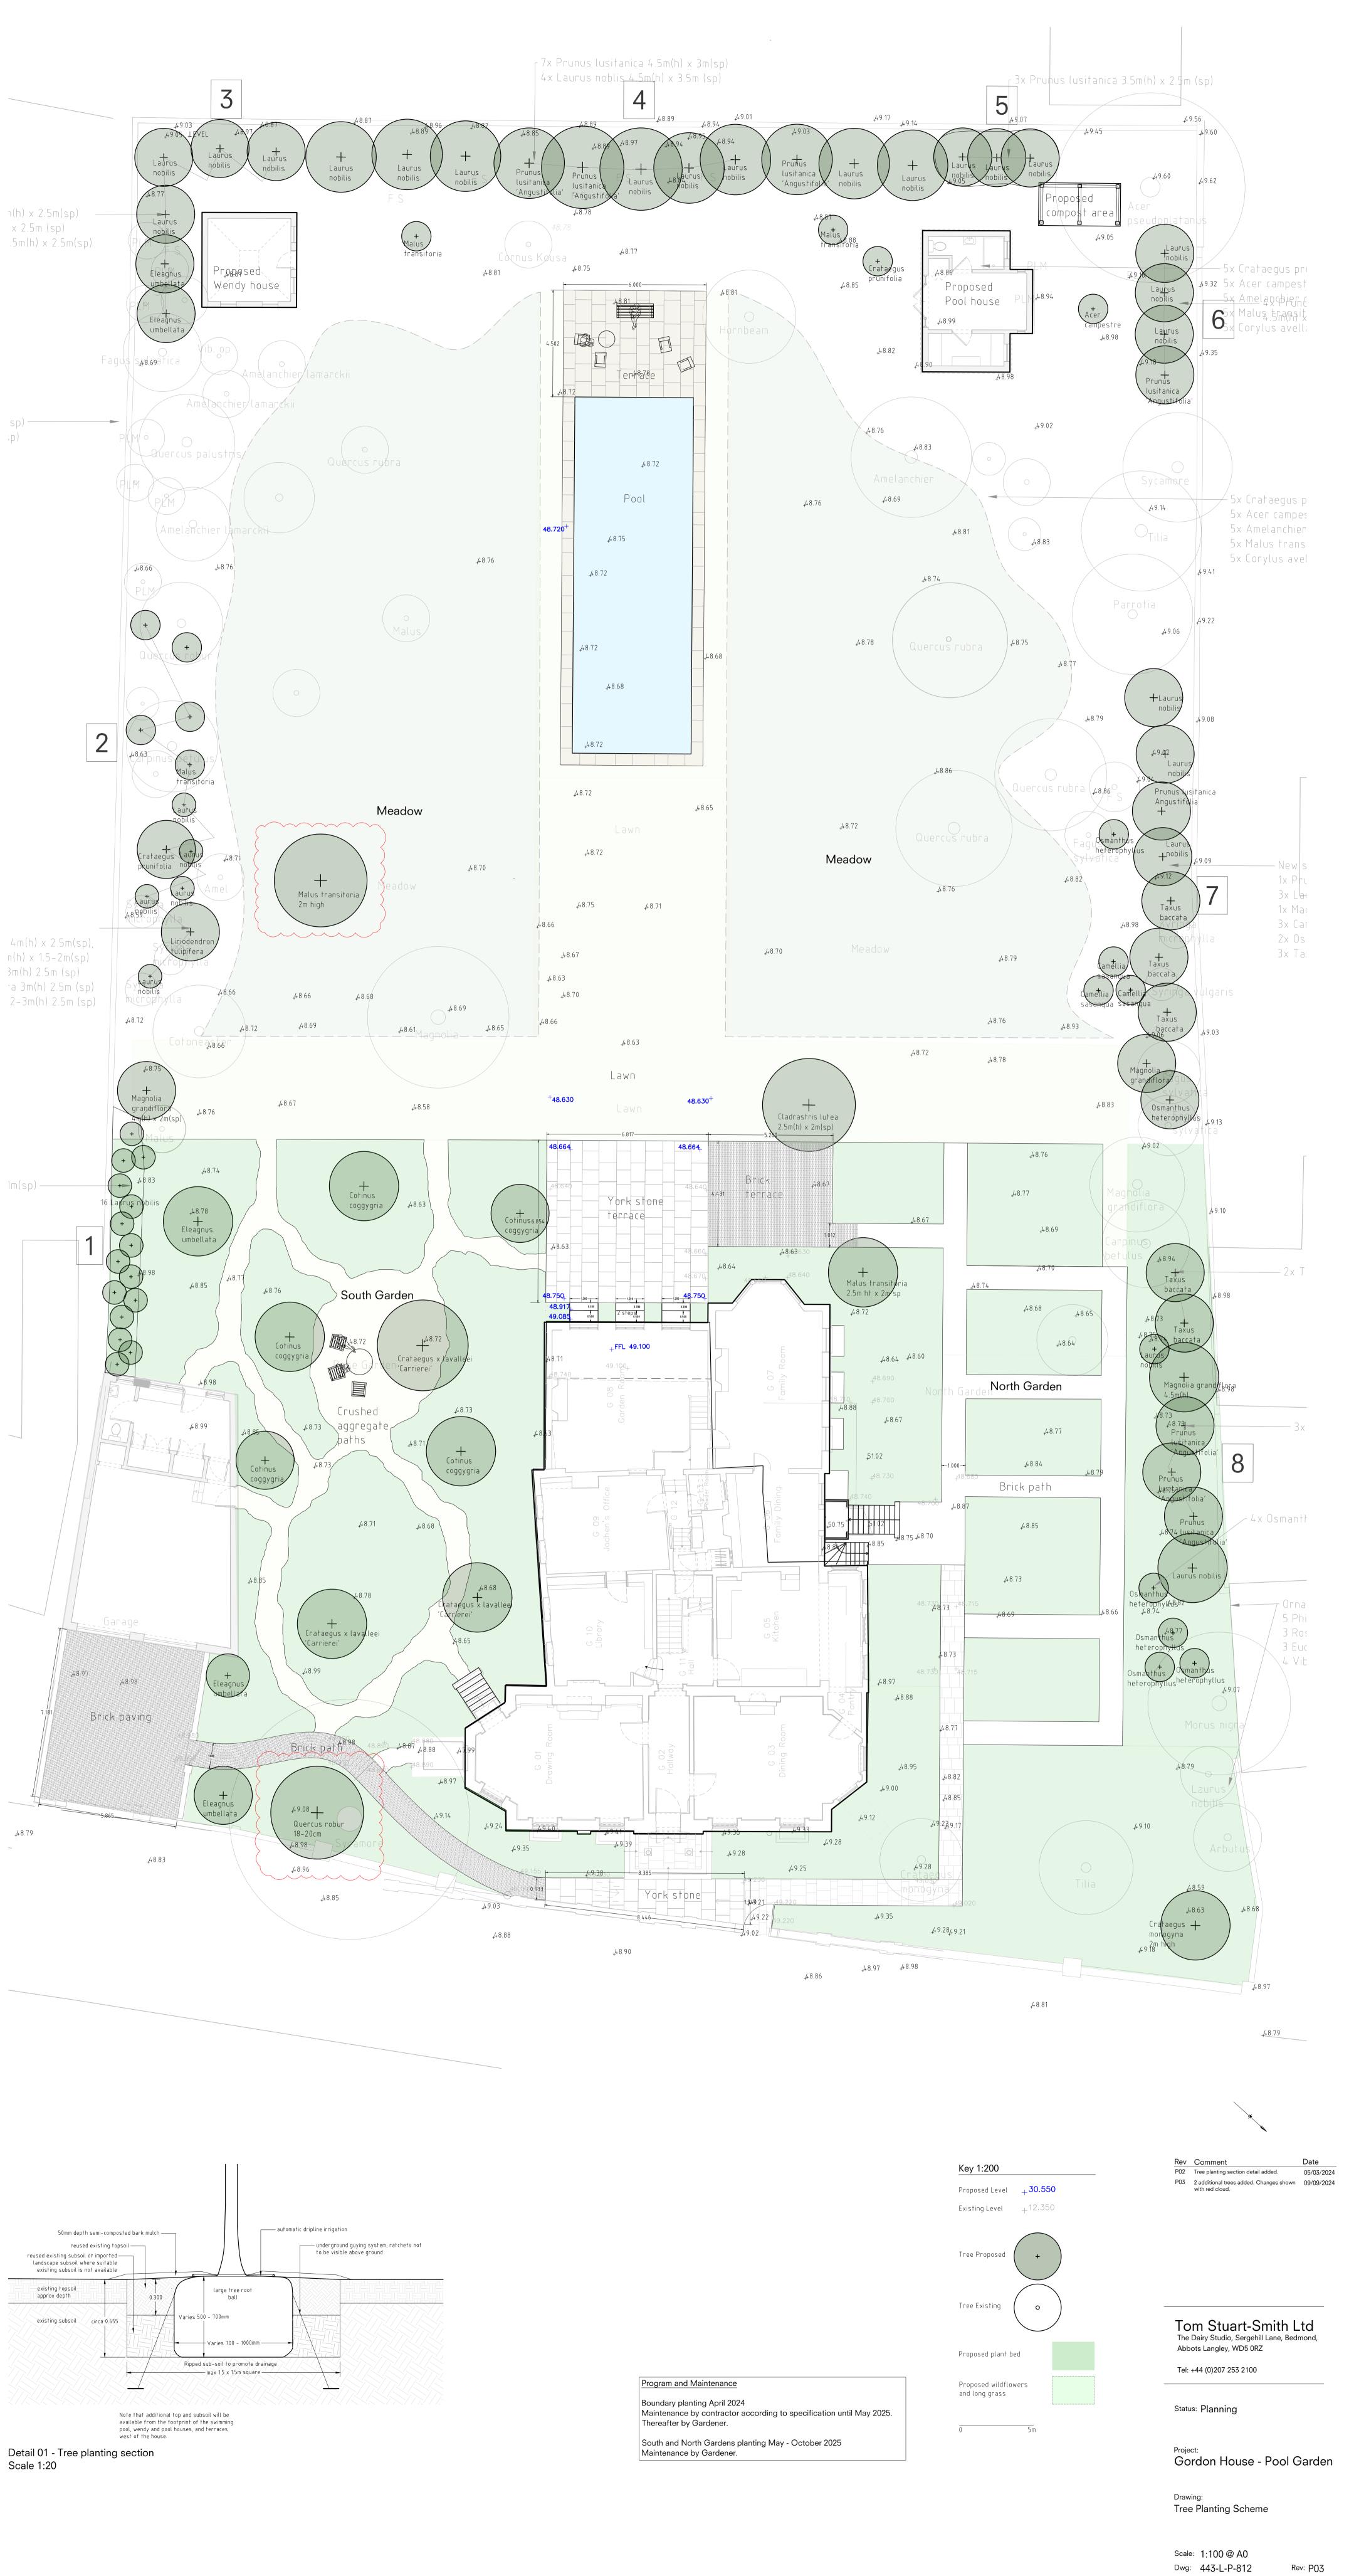

Gordon House Garden
Planting Schedule

| 19/02/2024  Boundary Planting |             |                                |                                |          |                          |
|-------------------------------|-------------|--------------------------------|--------------------------------|----------|--------------------------|
| oundary<br>Area               | Planting    | Plant                          | size                           | quantity | proposed planting season |
| 1                             |             | Laurus nobilis                 | 4m high x 1m wide              | 16       | Spring or Autumn 2024    |
| 2                             |             | Magnolia grandiflora           | 4.5m high x 2.5m wide          | 1        | Spring or Autumn 2024    |
|                               |             | Laurus nobilis                 | 3.5m high x 2m wide            | 5        | Spring or Autumn 2024    |
|                               |             | Malus transitoria              | 2.5m high x 2m wide            | 1        | Spring or Autumn 2024    |
|                               |             | Liriodendron tulipifera        | 3.5m high x 2m wide feathered  | 1        | Spring or Autumn 2024    |
|                               |             | Crataegus prunifolia           | 3m high x 2.5m wide multi-stem | 2        | Spring or Autumn 2024    |
| 3                             |             | Laurus nobilis                 | 4m high x 2.5m wide            | 3        | Spring or Autumn 2024    |
|                               |             | Eleagnus umbellatus            | 2m high x 1m wide              | 2        | Spring or Autumn 2024    |
|                               |             | Laurus nobilis                 | 3.5m high x 2m wide            | 4        | Spring or Autumn 2024    |
|                               |             | Prunus lusitanica Angustifolia | 4m high x 2.5m wide            | 1        | Spring or Autumn 2025    |
| 4                             |             | Prunus Iusitanica Angustifolia | 4.5m high x 3m wide            | 3        | Spring or Autumn 2024    |
| -                             |             | Laurus nobilis                 | 4.5m high x 2m wide            | 5        | Spring or Autumn 2024    |
| 5                             |             | Laurus nobilis                 | 4m high x 2.5m wide            | 3        | Spring or Autumn 2024    |
| 6                             |             | Prunus Iusitanica Angustifolia | 4.5m high x 3m wide            | 3        | Spring or Autumn 2024    |
|                               |             | Laurus nobilis                 | 4.5m high x 3m wide            | 1        | Spring or Autumn 2024    |
| 7                             |             | Prunus Iusitanica Angustifolia | 4.5m high x 3m wide            | 1        | Spring or Autumn 2024    |
|                               |             | Laurus nobilis                 | 4.5m high x 3m wide            | 3        | Spring or Autumn 2024    |
|                               |             | Magnolia grandiflora           | 4.5m high x 2.5m wide          | 1        | Spring or Autumn 2024    |
|                               |             | Camellia sasanqua              | 3m high x 2m wide              | 3        | Spring or Autumn 2024    |
|                               |             | Osmanthus heterophyllus        | 2.5m high x 1.25m wide         | 2        | Spring or Autumn 2024    |
|                               |             | Taxus baccata                  | 4m high x 3.5m wide            | 3        | Spring or Autumn 2024    |
| 8                             |             | Magnolia grandiflora           | 4.5m high x 2.5m wide          | 1        | Spring or Autumn 2024    |
|                               |             | Prunus Iusitanica Angustifolia | 4.5m high x 3m wide            | 3        | Spring or Autumn 2024    |
|                               |             | Taxus baccata                  | 4m high x 3.5m wide            | 2        | Spring or Autumn 2024    |
|                               |             | Osmanthus heterophyllus        | 2.5m high x 1.25m wide         | 5        | Spring or Autumn 2024    |
|                               |             | Laurus nobilis                 | 4.5m high x 2m wide            | 1        | Spring or Autumn 2024    |
|                               |             | Crataegus monogyna             | 3m high x 2m wide multistem    | 1        | Spring or Autumn 2024    |
| South Ga                      | rden Plant  | ina                            |                                |          |                          |
| 00.40                         |             |                                | O Facilitate accellinate as    |          | Aut                      |
| S3-10                         | trees       | Eleagnus umbellata             | 2.5m high multistem            | 3        | Autumn 2025              |
|                               |             | Crataegus lavalleei Carrierei  | 2.5m high multistem            | 3        | Autumn 2025              |
|                               |             | Continus coggygria             | 2.5m high multistem            | 5        | Autumn 2025              |
| lorth Gai                     | rden Planti | ng                             |                                |          |                          |
| N1-10                         | trees       | Malus transitoria              | 2.5m high multistem            | 1        | Autumn 2025              |
|                               |             | Cladrastris lutea              | 2.5m high multistem            | 1        | Autumn 2025              |
|                               |             | Crataegus monogyna             | 2m high multistem              | 1        | Autumn 2025              |

**Additional Trees** 

1 no. Malus transitoria multi-stem 2m high

1 no. Quercus robur 18-20cm girth

Drawn: ZM

Date: 08/11/2023 ref:

H:\443 Gordon House - Pool Garden\Drawings\443 - Gordon House - Pool Garden - Planting Plan