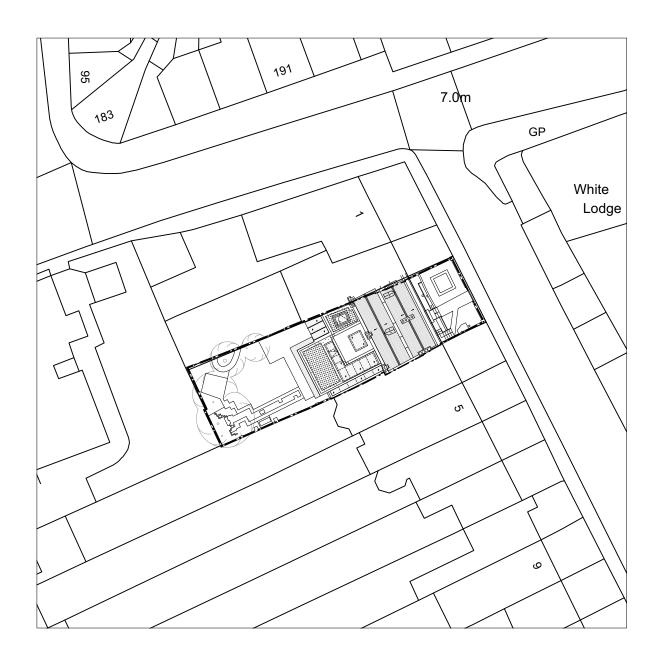

## **PLANNING**

| Rev: Date: Description:  * 26.06.2024 Issued to Client                                                                                                                                                                                                                                         |                          | Project:                                         | roject: 3 Montpelier Row<br>Twickenham, TW1 2NQ |                               |         |                |      | architects |                                                                                                                   |
|------------------------------------------------------------------------------------------------------------------------------------------------------------------------------------------------------------------------------------------------------------------------------------------------|--------------------------|--------------------------------------------------|-------------------------------------------------|-------------------------------|---------|----------------|------|------------|-------------------------------------------------------------------------------------------------------------------|
| A<br>B                                                                                                                                                                                                                                                                                         | 25.07.2024<br>09.09.2024 | Issued to Heritage Consultant Issued to Planners | Dwg no:                                         | owg no: 2306 / PL.00          |         |                |      |            | interiors commercial                                                                                              |
|                                                                                                                                                                                                                                                                                                |                          |                                                  | Drawing: OS Map and Proposed Site Block Plan    |                               | lan     |                |      |            |                                                                                                                   |
| NOTES: Do not scale from this drawing. All dimensions in millimeters. All dimensions to be checked on site. All omissions and discrepancies to be reported to the architect immediately. This drawing is © 3s Architects Interiors Commercial. Use of these drawings must be authorised by 3s. |                          |                                                  |                                                 | June 2024<br>1:1250; 1:500@A3 | C<br>PS | D<br><b>MM</b> | Rev: | В          | T +44 (0)20 8332 99 -66 F -91 W www.3s-ad.com E info@3s-ad.com 63F Sandycombe Road, Richmond-upon-Thames, TW9 2EP |