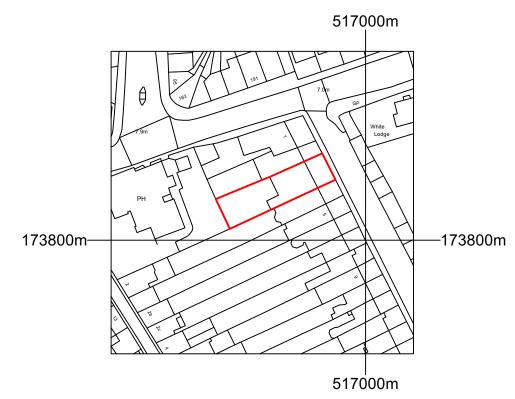

©Crown Copyright and database rights 2023 OS Licence no. AC0000849896

## **PLANNING**

| Rev: Date: Description:  * 26.06.2024 Issued to Client                                                                                                                                                                                                                                         |                          | Project:                                         | roject: 3 Montpelier Row<br>Twickenham, TW1 2NQ |                               |         |                |      | architects |                                                                                                                   |
|------------------------------------------------------------------------------------------------------------------------------------------------------------------------------------------------------------------------------------------------------------------------------------------------|--------------------------|--------------------------------------------------|-------------------------------------------------|-------------------------------|---------|----------------|------|------------|-------------------------------------------------------------------------------------------------------------------|
| A<br>B                                                                                                                                                                                                                                                                                         | 25.07.2024<br>09.09.2024 | Issued to Heritage Consultant Issued to Planners | Dwg no:                                         | owg no: 2306 / PL.00          |         |                |      |            | interiors commercial                                                                                              |
|                                                                                                                                                                                                                                                                                                |                          |                                                  | Drawing: OS Map and Proposed Site Block Plan    |                               | lan     |                |      |            |                                                                                                                   |
| NOTES: Do not scale from this drawing. All dimensions in millimeters. All dimensions to be checked on site. All omissions and discrepancies to be reported to the architect immediately. This drawing is © 3s Architects Interiors Commercial. Use of these drawings must be authorised by 3s. |                          |                                                  |                                                 | June 2024<br>1:1250; 1:500@A3 | C<br>PS | D<br><b>MM</b> | Rev: | В          | T +44 (0)20 8332 99 -66 F -91 W www.3s-ad.com E info@3s-ad.com 63F Sandycombe Road, Richmond-upon-Thames, TW9 2EP |