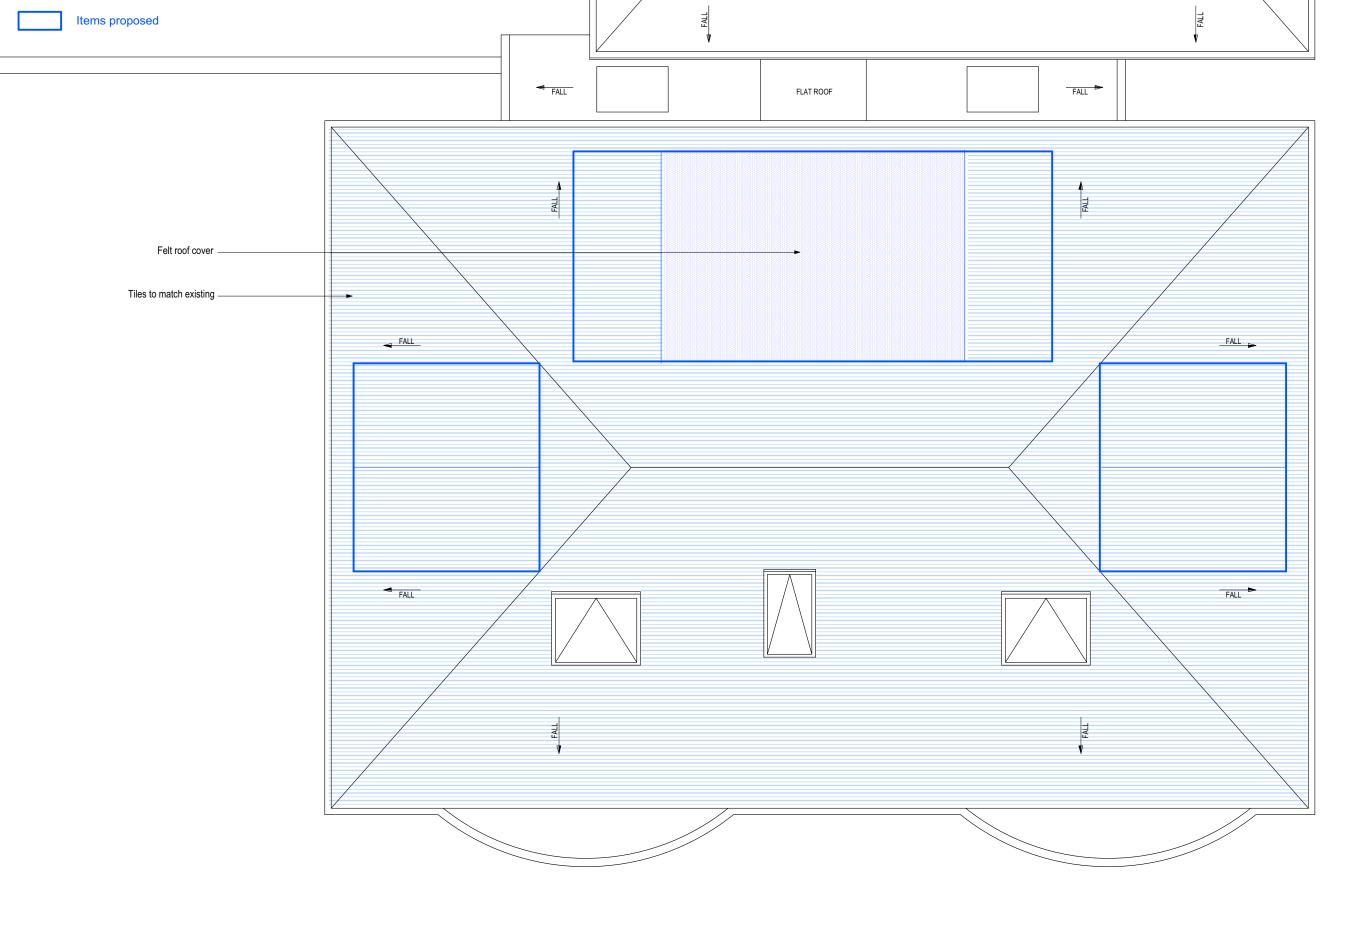

All dimensions are in millimetres All dimensions to be checked on site © URBANE DESIGN LTD

0

URBANE DESIGN 10 BARLEY MOW UNIT 14.1.02 W44PH

tel: 020 8996 060 mobile: 07595998 email: robert@urb

Project name: 32 WEST TEMPLE

| 1 2m                                                         |                                      | Planning Level       |                    |  |
|--------------------------------------------------------------|--------------------------------------|----------------------|--------------------|--|
| E DESIGN LIMITED<br>LEY MOW PASSAGE<br>1.1.02                | Drawing name:<br>PROPOSED: Roof Plan |                      |                    |  |
|                                                              | Date:<br>AUG 2024                    | Job no:<br>2024-41   | Drawing no:<br>P03 |  |
| 8996 0601<br>07595998460<br>obert@urbanedesignarchitects.com | Scale:<br>1:50 @ A3                  | Revision:<br>-       | Drawn by:<br>RDS   |  |
| name:<br>T TEMPLE SHEEN SW14 7AP                             | UR                                   | <b>URBANE DESIGN</b> |                    |  |