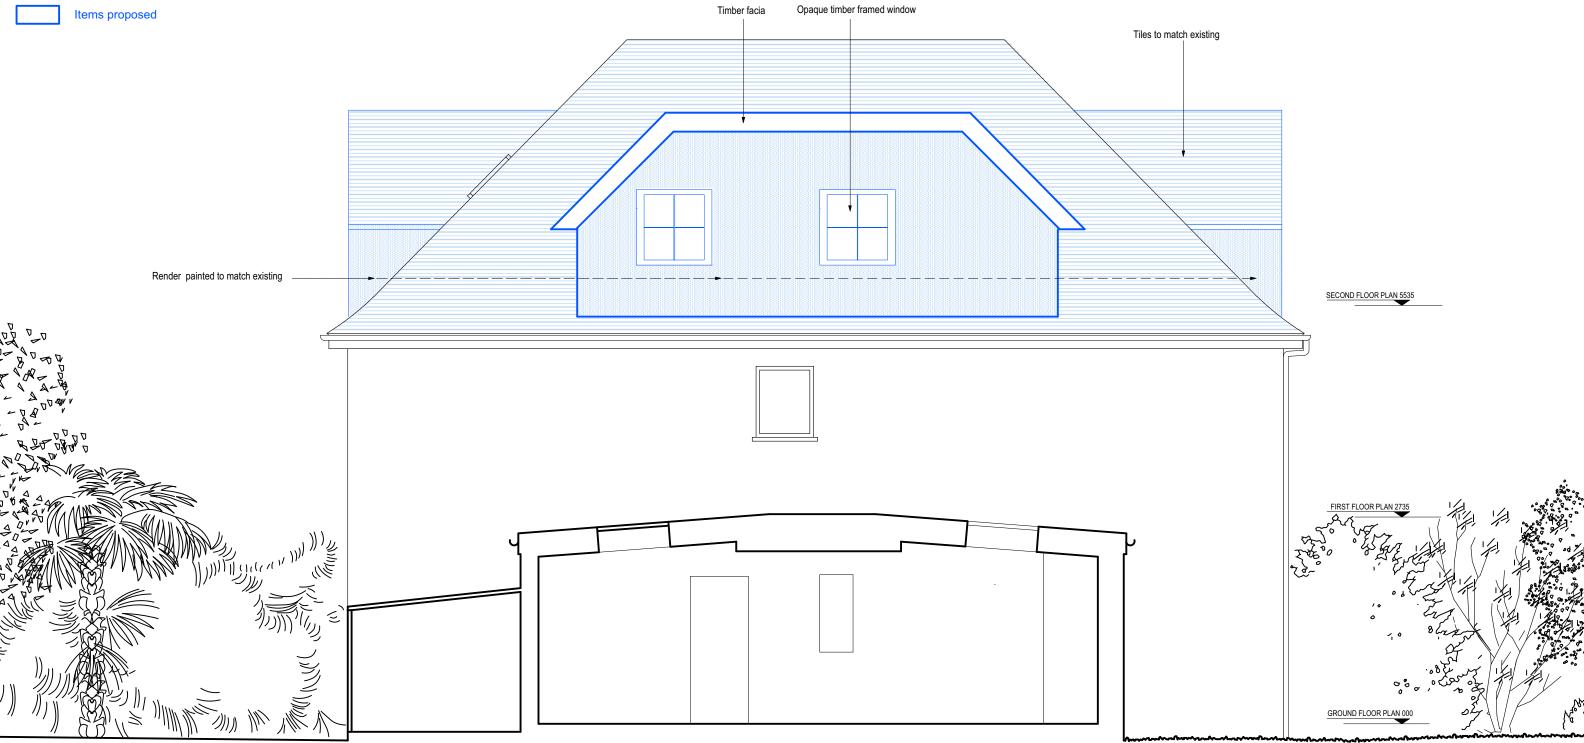

0

All dimensions are in millimetres All dimensions to be checked on site © URBANE DESIGN LTD URBANE DESIGN

10 BARLEY MOW UNIT 14.1.02 W44PH

tel: 020 8996 0601 mobile: 075959984 email: robert@urba

Project name: 32 WEST TEMPLI

| 1 2m                                     |                                           | Planning Level       |                    |  |
|------------------------------------------|-------------------------------------------|----------------------|--------------------|--|
| SN LIMITED<br>W PASSAGE                  | Drawing name:<br>PROPOSED: Rear Elevation |                      |                    |  |
|                                          | Date:<br>AUG 2024                         | Job no:<br>2024-41   | Drawing no:<br>P07 |  |
| 01<br>98460<br>rbanedesignarchitects.com | Scale:<br>1:75 @ A3                       | Revision:<br>-       | Drawn by:<br>RDS   |  |
| LE SHEEN SW14 7AP                        | UR                                        | <b>URBANE DESIGN</b> |                    |  |