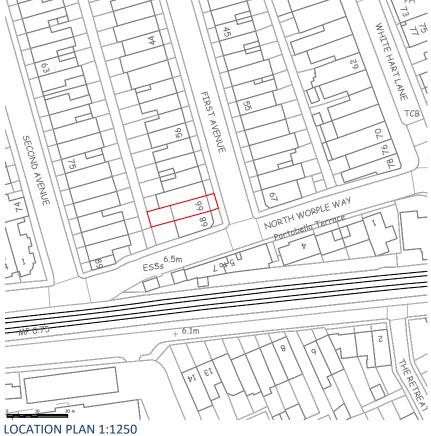

# **Project Address**

66 First Avenue, London, SW14 8SR

### **Client** Sorcha Gray

**Drawing Title** Existing Site and Location Plan