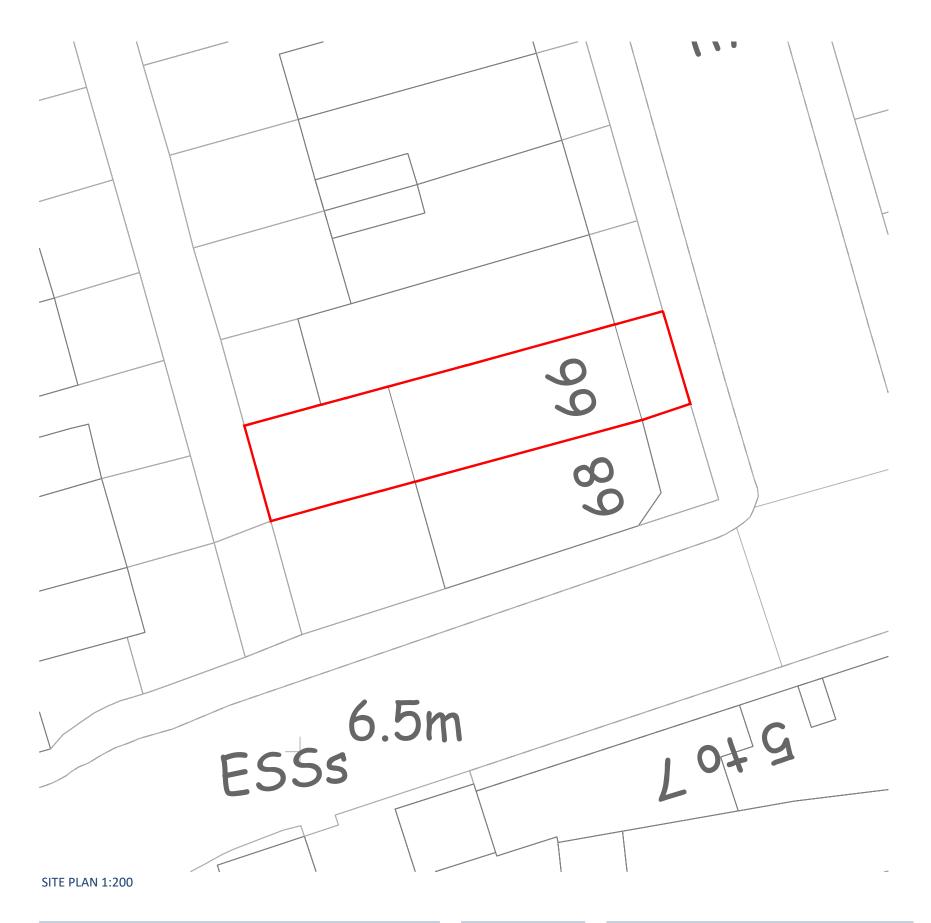

# **Project Address**

66 First Avenue, London, SW14 8SR

### **Client** Sorcha Gray

**Drawing Title** Existing Site and Location Plan

## **Drawn** NA

**Checked** DA

Approved DA

#### Disclaimer

Drawings to be read in conjunction with the relevant drawing and specification. Figured dimensions only. Dimensions should not be relied upon for the purposes of ordering material or placing sub-contractor orders. Third parties to take their own site measurements. Site boundaries are indicative only and are subject to confirmation with land registry. A party wall surveyor should be consulted to ascertain whether adjoining owners are notifiable. On planning drawings, all structural beams, openings, lintels and any other bearings are indicative and are subject to review from a structural eng