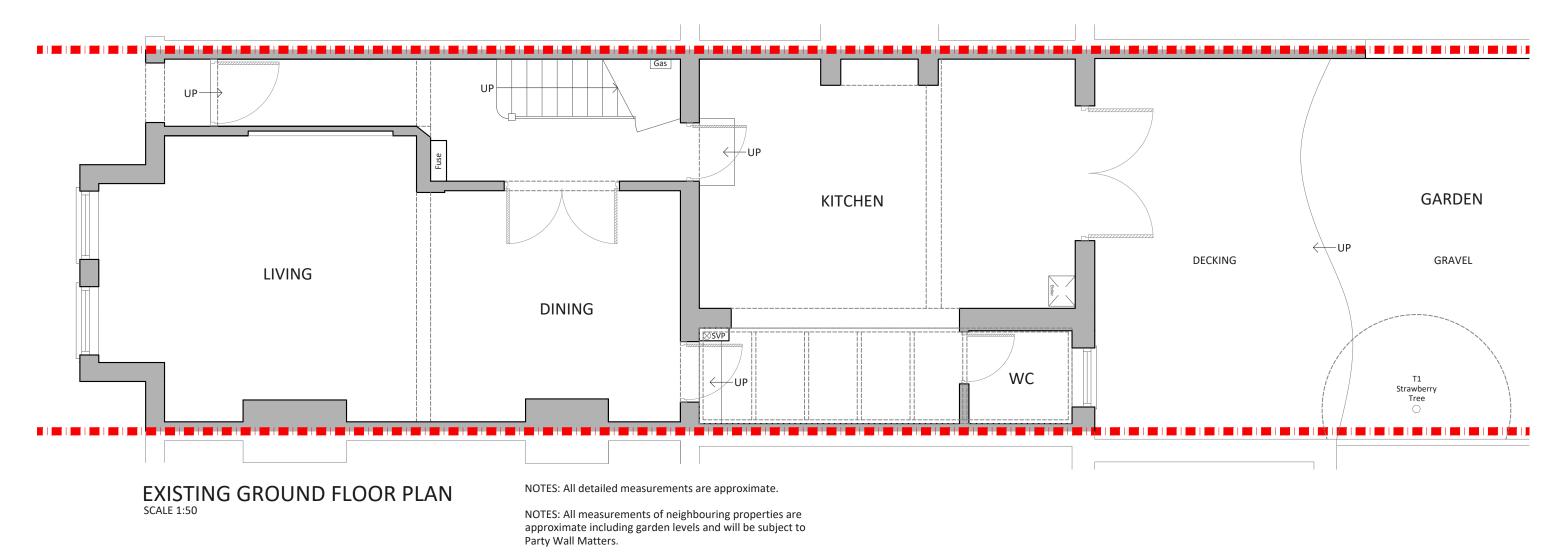

NOTES: All dimensions for kitchen and interior layouts of furniture/bespoke carpentry work are subject to changes by the clients appointed specialist (kitchen designers etc).

| <b>Project Address</b>            | <b>Drawn</b> |
|-----------------------------------|--------------|
| 66 First Avenue, London, SW14 8SR | NA           |
| <b>Client</b>                     | Checked      |
| Sorcha Gray                       | DA           |
| <b>Drawing Title</b>              | Approved     |
| Existing Ground Floor Plan        | DA           |