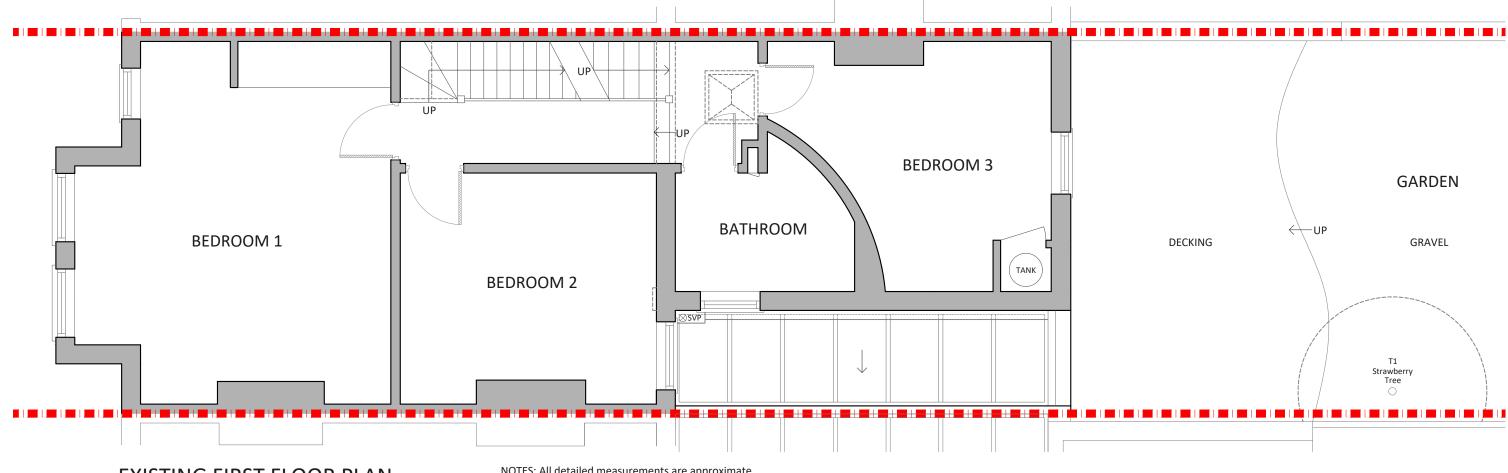

EXISTING FIRST FLOOR PLAN

NOTES: All detailed measurements are approximate.

NOTES: All measurements of neighbouring properties are approximate including garden levels and will be subject to Party Wall Matters.

NOTES: All dimensions for kitchen and interior layouts of furniture/bespoke carpentry work are subject to changes by the clients appointed specialist (kitchen designers etc).

| <b>Project Address</b>            | Drawn          |
|-----------------------------------|----------------|
| 66 First Avenue, London, SW14 8SR | NA             |
| <b>Client</b>                     | <b>Checked</b> |
| Sorcha Gray                       | DA             |
| <b>Drawing Title</b>              | Approved       |
| Existing First Floor Plan         | DA             |