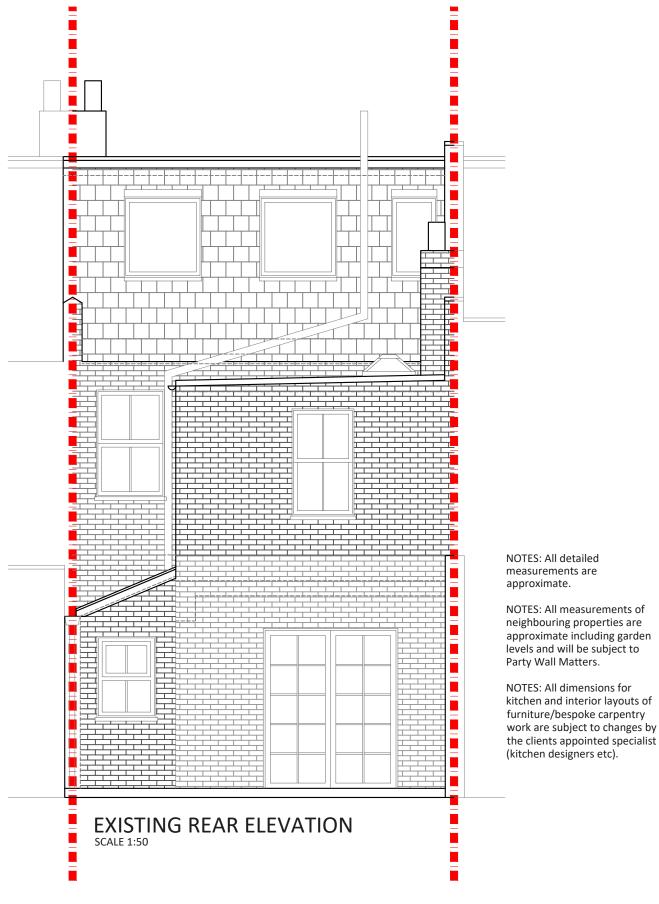

**Project Address** 66 First Avenue, London, SW14 8SR

**Client** Sorcha Gray

**Drawing Title**Existing Rear Elevation

**Drawn** NA

**Checked** DA

**Approved** DA

| Drawing No<br>SP - 05<br>Date Issued<br>06/09/2024 |     |   |     | Revision<br>Notes |     |   | North |   |               |        |
|----------------------------------------------------|-----|---|-----|-------------------|-----|---|-------|---|---------------|--------|
|                                                    |     |   |     |                   |     |   |       |   |               |        |
|                                                    |     |   |     |                   |     |   |       | N | Meters at 1:5 | 0 - A3 |
| 0                                                  | 0.5 | 1 | 1.5 | 2                 | 2.5 | 3 | 3.5   | 4 | 4.5           | 5      |