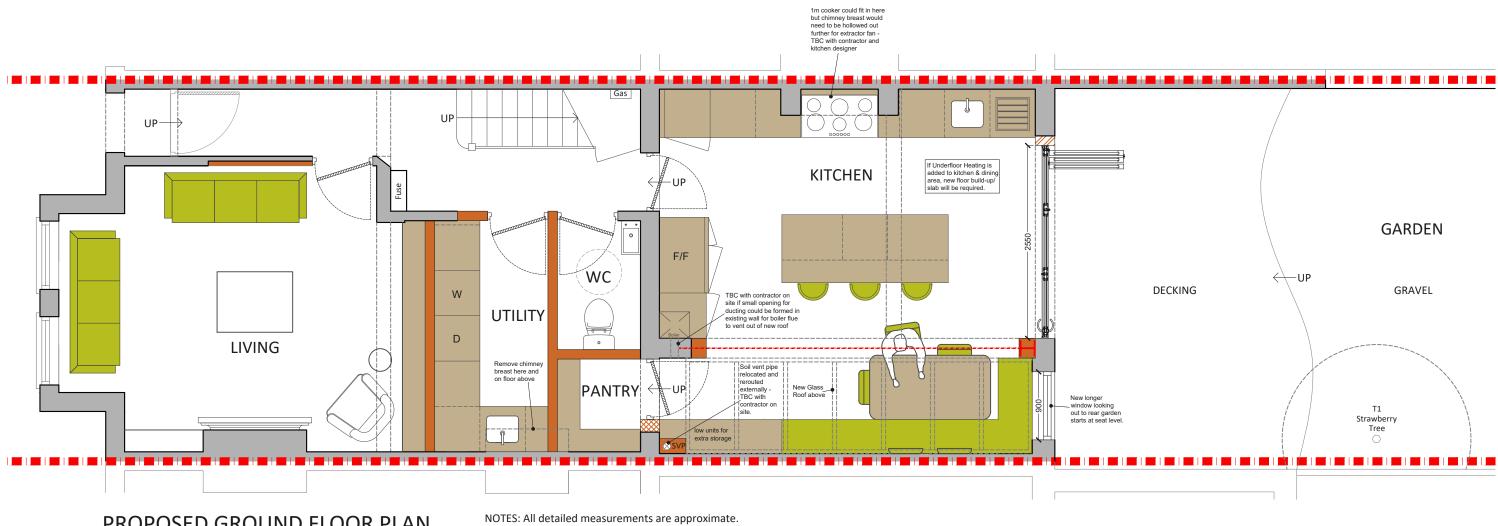

## PROPOSED GROUND FLOOR PLAN SCALE 1:50

NOTES: All measurements of neighbouring properties are approximate including garden levels and will be subject to Party Wall Matters.

NOTES: All dimensions for kitchen and interior layouts of furniture/bespoke carpentry work are subject to changes by the clients appointed specialist (kitchen designers etc).