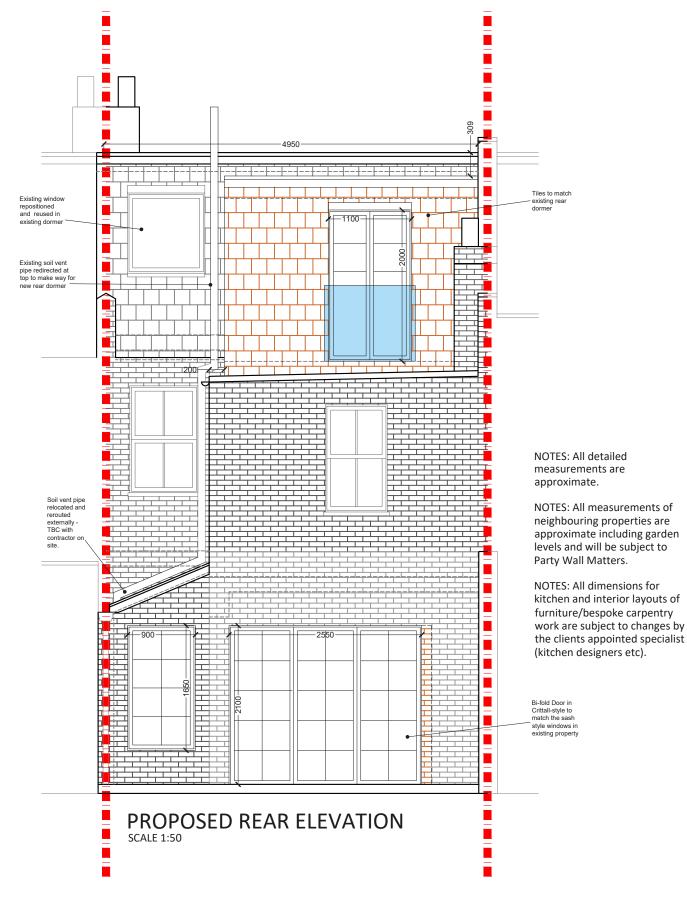

## Project Address

66 First Avenue, London, SW14 8SR

### **Client** Sorcha Gray

**Drawing Title** Proposed Rear Elevation