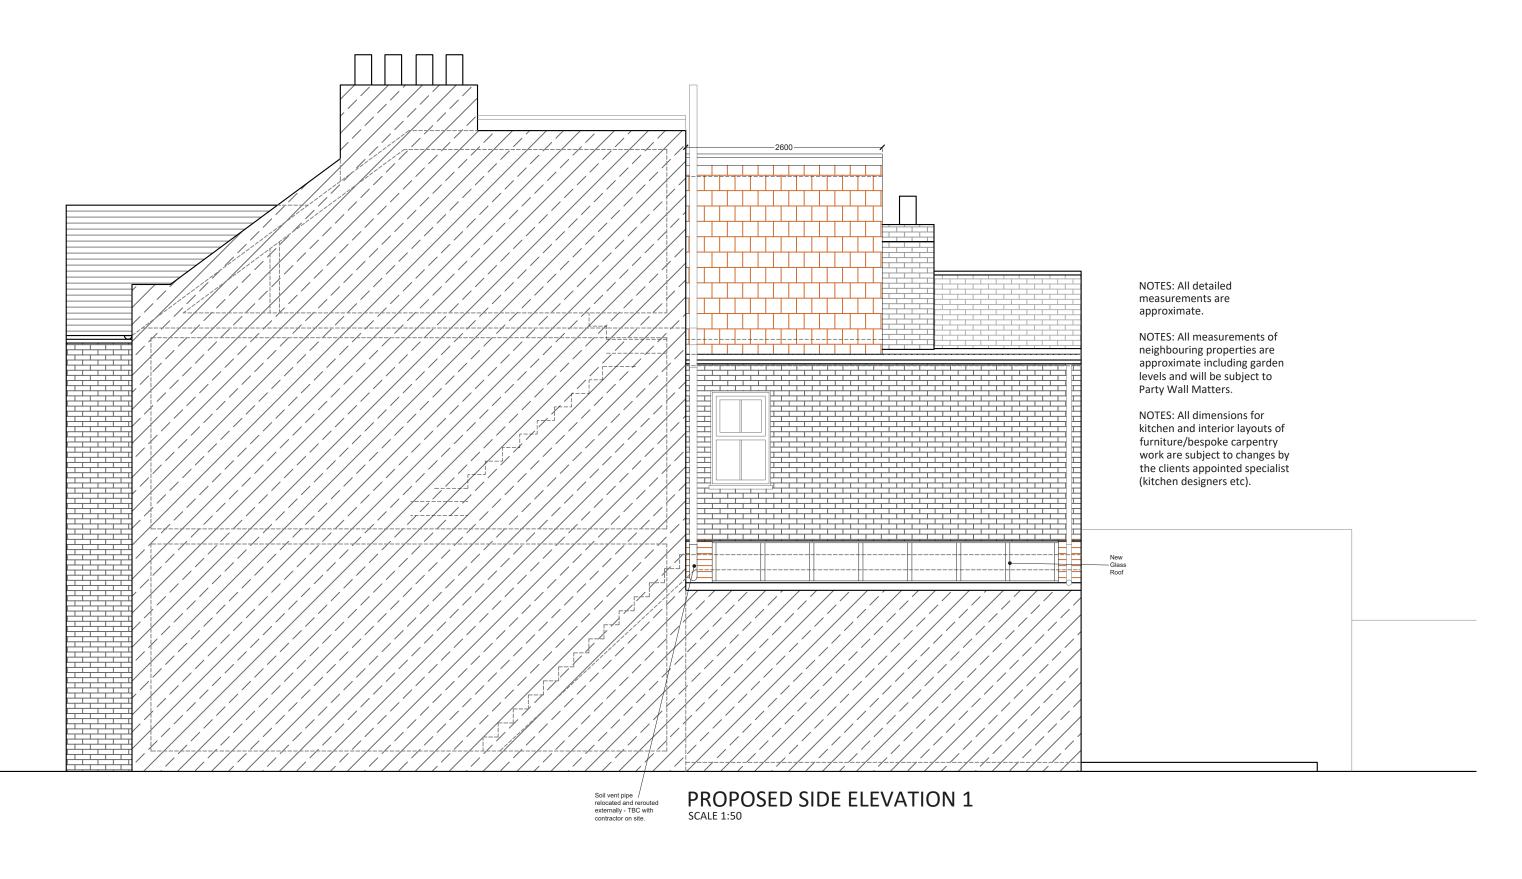

Project Address
66 First Avenue, London, SW14 8SR

Client
Sorcha Gray

Drawing Title
Proposed Side Elevation 1

**Drawn** NA

**Checked** DA

**Approved** DA

| Drawing No<br>SP - 13<br>Date Issued<br>06/09/2024 |     |   |     | Revision<br>Notes |     |   | North |   |              |         |
|----------------------------------------------------|-----|---|-----|-------------------|-----|---|-------|---|--------------|---------|
|                                                    |     |   |     |                   |     |   |       |   |              |         |
|                                                    |     |   |     |                   |     |   |       |   | Meters at 1: | 50 - A3 |
| 0                                                  | 0.5 | 1 | 1.5 | 2                 | 2.5 | 3 | 3.5   | 4 | 4.5          | 5       |