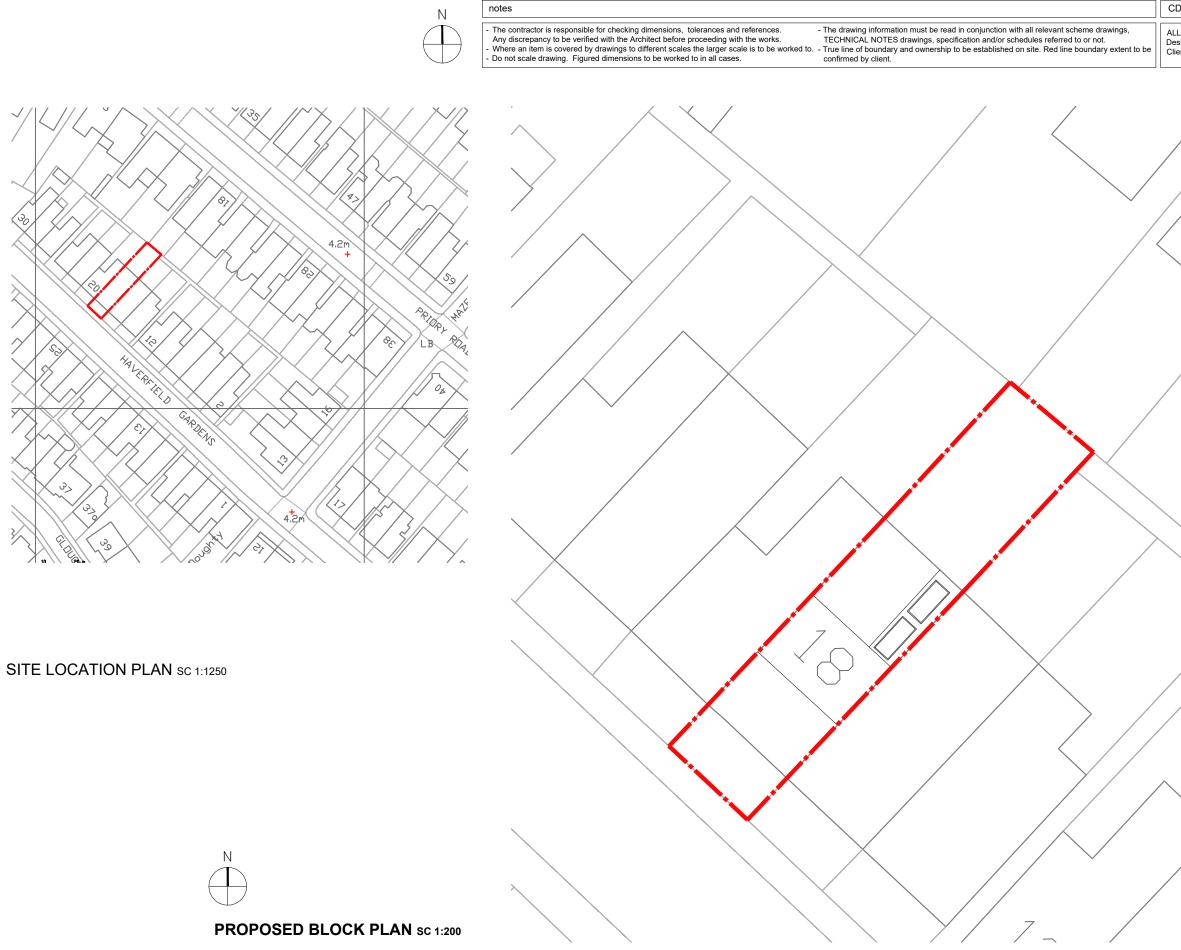

| date | rev | sion/author/checker |                  | project 18 HAVERFIELD GARDENS | purpose of issue |     |
|------|-----|---------------------|------------------|-------------------------------|------------------|-----|
|      |     |                     | drawn SO         | IO HAVERFIELD GARDENS         | PLANNING         |     |
|      |     |                     | scale @ A3 NOTED | drawing SITE PLAN &           | drawing no       | rev |
|      |     | date 15.08.2        | date 15.08.2024  | BLOCK PLAN                    | HG-01            | /   |