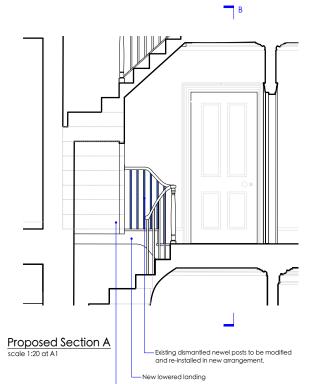

Proposed First Floor Landing Plan scale 1:20 at A1

-Extended staircase and stringer