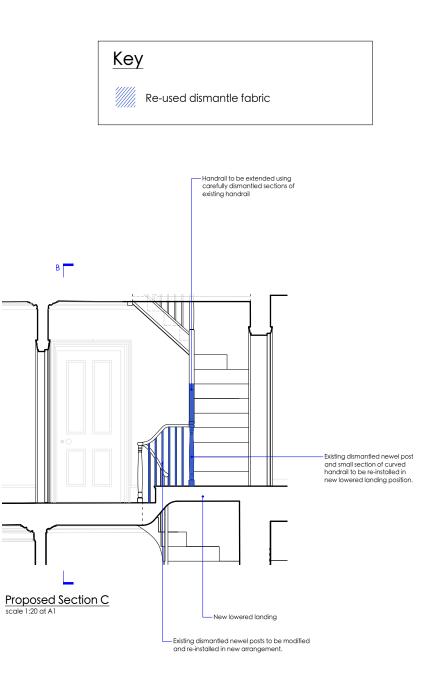

Proposed First Floor Landing Plan scale 1:20 at A1

-Extended staircase and stringer