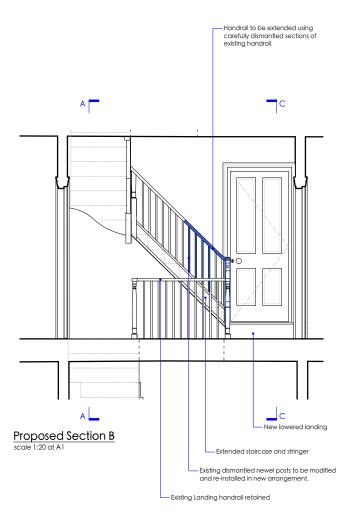

Proposed First Floor Landing Plan scale 1:20 at A1

-Extended staircase and stringer