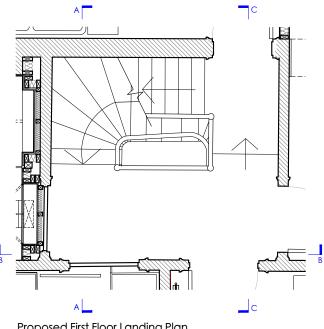

Proposed First Floor Landing Plan scale 1:20 at A1

-Extended staircase and stringer