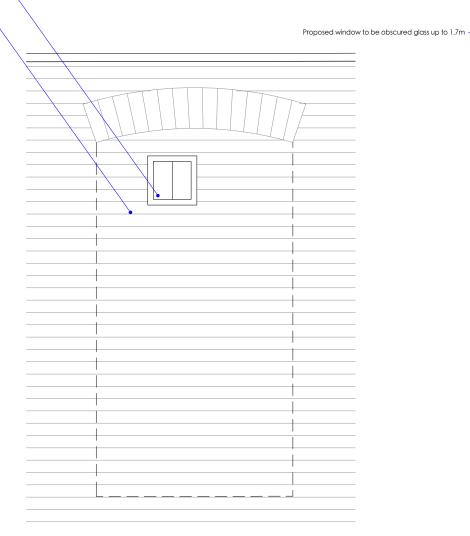

Proposed Side (North) Elevation Location Plan

Window 10: Existing plan

Existing air vent

Existing sealed up window

Proposed window to be obscured glass

Window 10: Proposed plan

Window 11, 12 and 13: Proposed plan