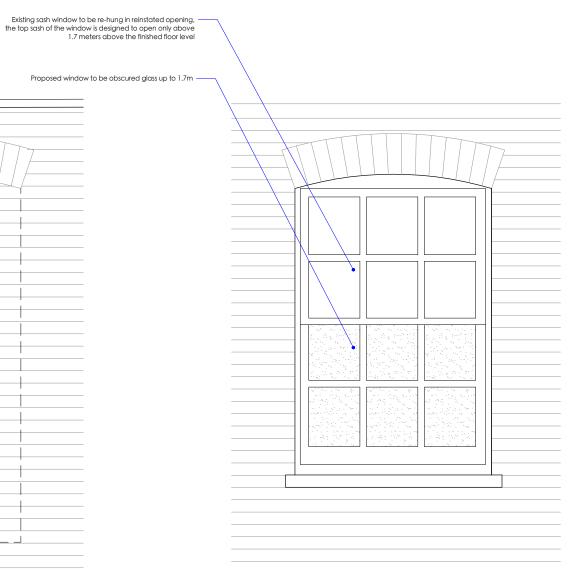

Proposed Side (North) Elevation Location Plan

Window 10: Existing plan

Existing air vent

Existing sealed up window

Proposed window to be obscured glass

Window 10: Proposed plan

Window 11, 12 and 13: Proposed plan