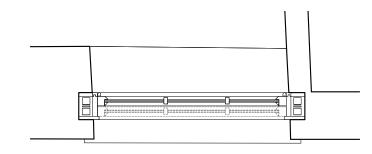

Proposed Side (North) Elevation Location Plan

Window 10: Existing plan

Existing air vent

Existing sealed up window

Proposed window to be obscured glass

Window 10: Proposed plan

Window 11, 12 and 13: Proposed plan