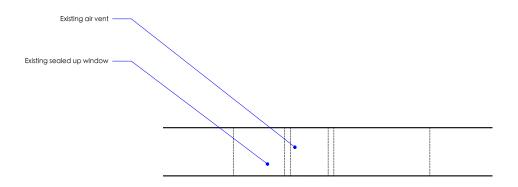

Proposed Side (North) Elevation Location Plan

Window 10: Existing plan

Existing air vent

Existing sealed up window

Proposed window to be obscured glass

Window 10: Proposed plan

Window 11, 12 and 13: Proposed plan