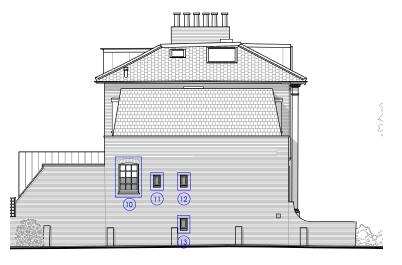

Proposed Side (North) Elevation Location Plan

Window 10: Existing plan

Existing air vent

Existing sealed up window

Proposed window to be obscured glass

Window 10: Proposed plan

Window 11, 12 and 13: Proposed plan