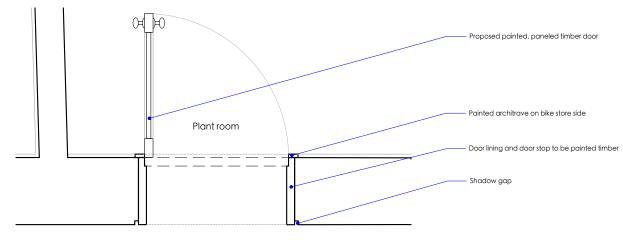

## Lower Ground Floor Door Location Plan scale 1:200 @ A3

\_2 4

Coach house side passage

Proposed internal elevation scale 1:20 @ A3

| MICHAEL JONES ARCH                                                           | ITECTS |
|------------------------------------------------------------------------------|--------|
| 020 8948 1863   129 Kew Road, Richmo<br>www.mjarchitects.co.uk   studio@mjar |        |

|                          |                          | 0                                           | 0.5m                                                             |
|--------------------------|--------------------------|---------------------------------------------|------------------------------------------------------------------|
| drawing title            |                          | scale                                       | 1:20 at A3                                                       |
| Proposed Plant Room Door |                          | date                                        | July 2024                                                        |
| drawing number           | rev                      | drawn by                                    | AHT                                                              |
| 1664.03.03.PIn01.202     | -                        | checked by                                  | AB                                                               |
|                          | Proposed Plant Room Door | Proposed Plant Room Door drawing number rev | Proposed Plant Room Door  date  date  date  1664 03 03 Pln01 202 |