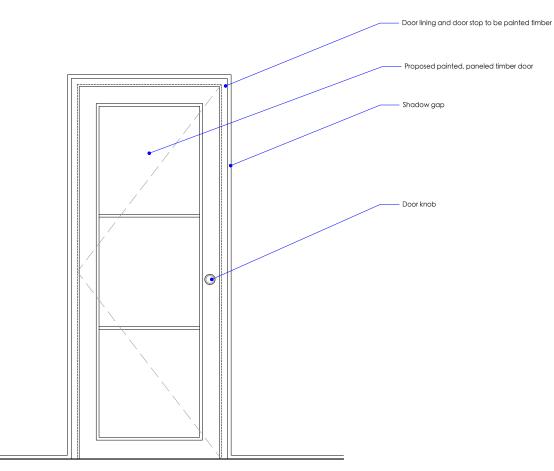

## Lower Ground Floor Door Location Plan scale 1:200 @ A3

\_2 4

Coach house side passage

Proposed internal elevation scale 1:20 @ A3

| MICHAEL JONES ARCH                                                           | ITECTS |
|------------------------------------------------------------------------------|--------|
| 020 8948 1863   129 Kew Road, Richmo<br>www.mjarchitects.co.uk   studio@mjar |        |

|                          |                          | 0                                           | 0.5m                                                             |
|--------------------------|--------------------------|---------------------------------------------|------------------------------------------------------------------|
| drawing title            |                          | scale                                       | 1:20 at A3                                                       |
| Proposed Plant Room Door |                          | date                                        | July 2024                                                        |
| drawing number           | rev                      | drawn by                                    | AHT                                                              |
| 1664.03.03.PIn01.202     | -                        | checked by                                  | AB                                                               |
|                          | Proposed Plant Room Door | Proposed Plant Room Door drawing number rev | Proposed Plant Room Door  date  date  date  1664 03 03 Pln01 202 |