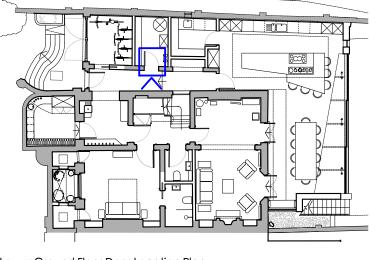

## Lower Ground Floor Door Location Plan scale 1:200 @ A3

\_2 4

Coach house side passage

Proposed internal elevation scale 1:20 @ A3

| MICHAEL JONES ARCH                                                           | ITECTS |
|------------------------------------------------------------------------------|--------|
| 020 8948 1863   129 Kew Road, Richmo<br>www.mjarchitects.co.uk   studio@mjar |        |