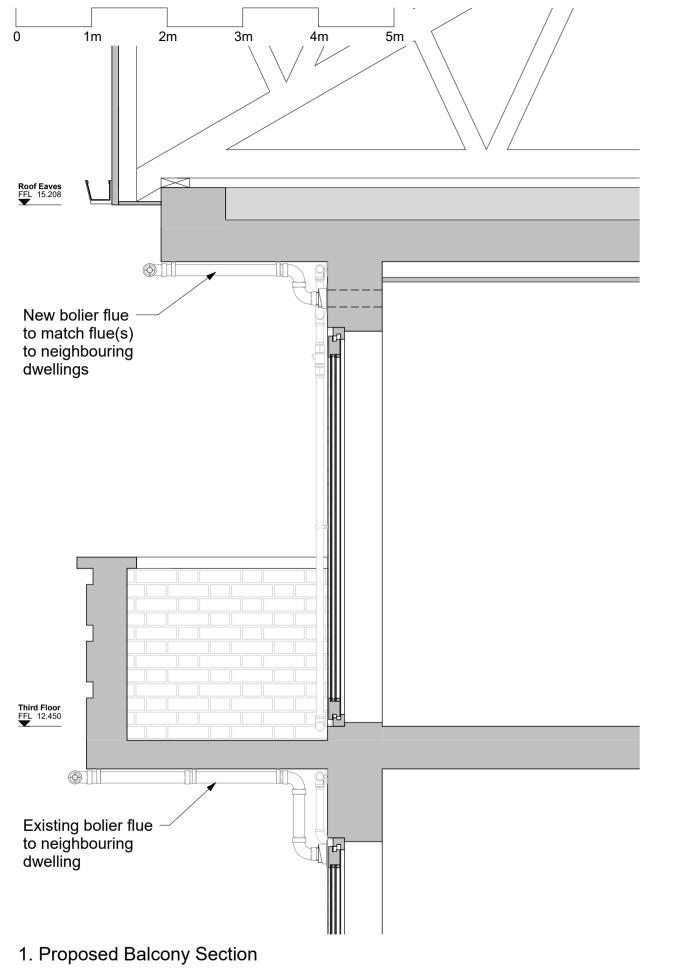

Eion Curtis RIBA
70 Rocks Lane, Barnes
London SW13 0DA
Do not scale off this drawing. Report all errors and omissions to the Architect. Dimensions to be checked on site
Plot date: 11/09/2024 11:29:02

match flue(s) to 0604 neighbouring dwellings Existing boiler flue to Existing gas neighbouring dwelling supply pipework Existing Existing air brick air brick Existing boiler flue to Existing gas neighbouring dwelling supply pipework 2. Proposed Rear-facing West Detailed Elevation

> Title: Proposed Detailed Elevations

New bolier flue to

Project: 70 Rocks Lane Drawing status: For Planning Approval Scale @ A3 1:20 Drawing No:

2401-00-DR-0604 P01

Sheet File Name: 70 Rocks Lane Sheets\_Central.rvt