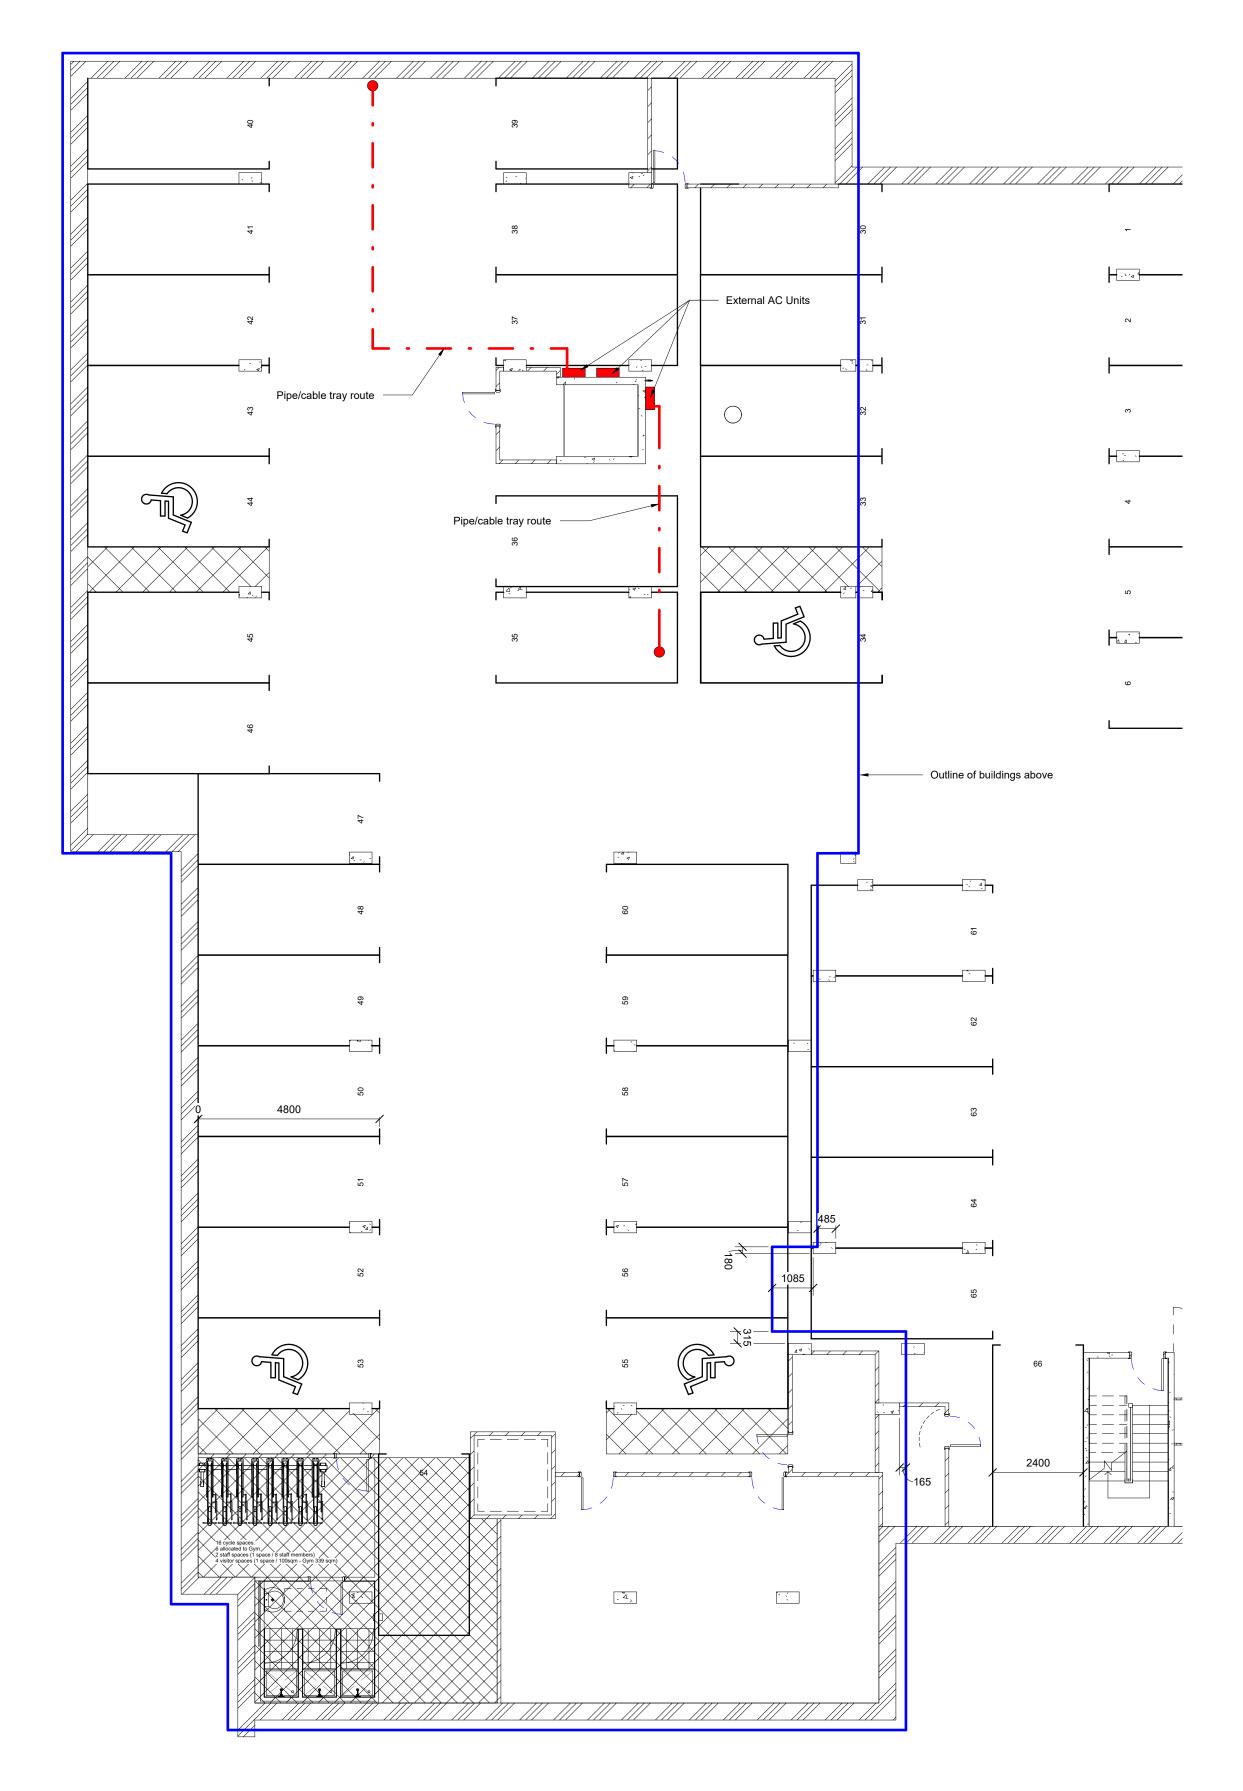

## Drawing Block C Refuse and Cycle store

| Scale                                                | Date     | Drawn | Checked |  |  |  |  |  |
|------------------------------------------------------|----------|-------|---------|--|--|--|--|--|
| 1 : 100@A1                                           | Sept '24 | AK    | IF      |  |  |  |  |  |
|                                                      |          |       |         |  |  |  |  |  |
| Brooke                                               | sArch    | itec  | ts      |  |  |  |  |  |
|                                                      |          |       |         |  |  |  |  |  |
| Upstairs at The Grange<br>Bank Lane, London SW15 5J1 | г        |       |         |  |  |  |  |  |