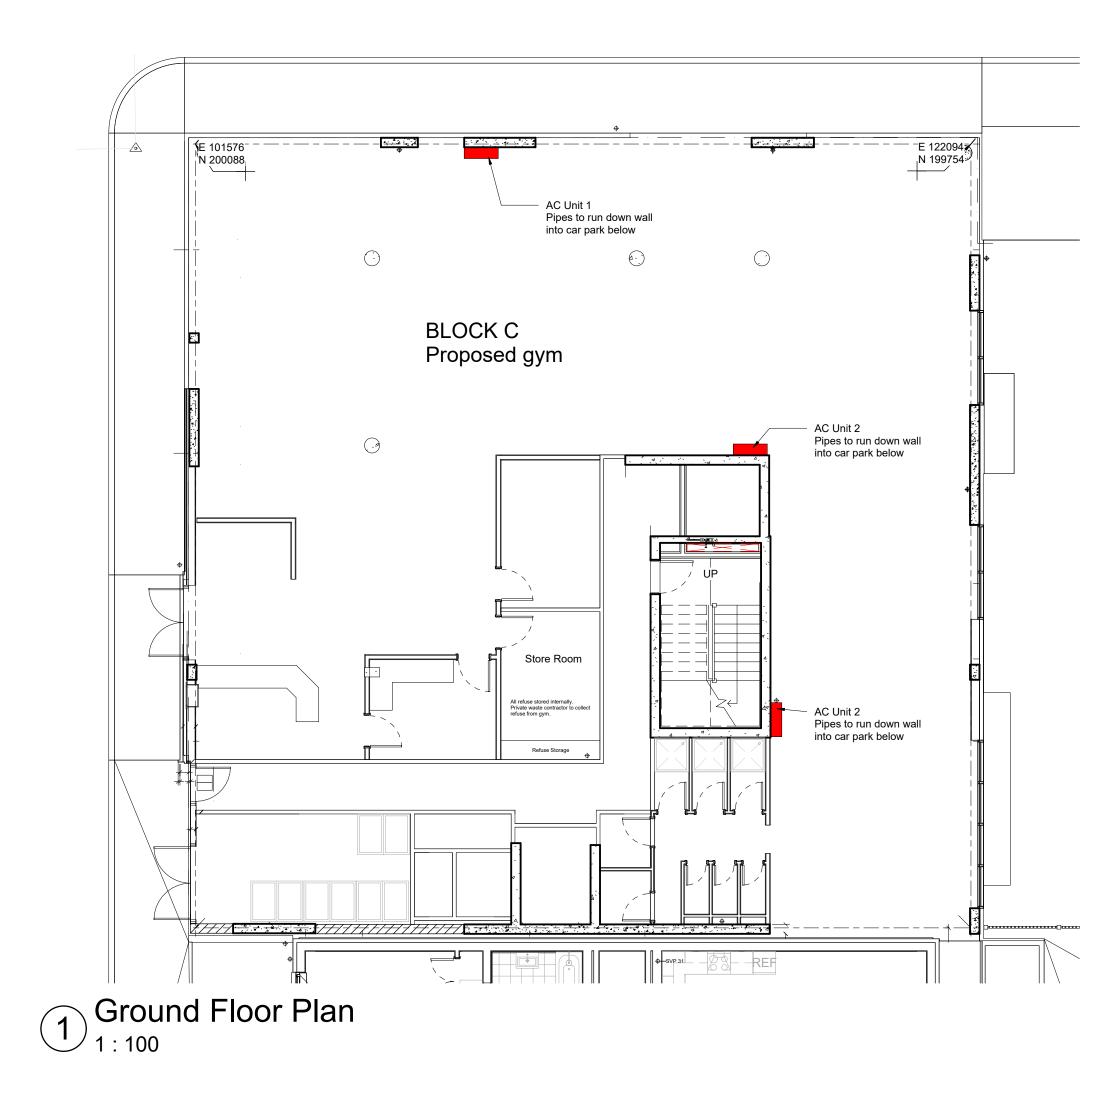

## Drawing Block C Refuse and Cycle store

| Scale                                                | Date     | Drawn | Checked |  |  |  |  |  |
|------------------------------------------------------|----------|-------|---------|--|--|--|--|--|
| 1 : 100@A1                                           | Sept '24 | AK    | IF      |  |  |  |  |  |
|                                                      |          |       |         |  |  |  |  |  |
| Brooke                                               | sArch    | itec  | ts      |  |  |  |  |  |
|                                                      |          |       |         |  |  |  |  |  |
| Upstairs at The Grange<br>Bank Lane, London SW15 5J1 | г        |       |         |  |  |  |  |  |