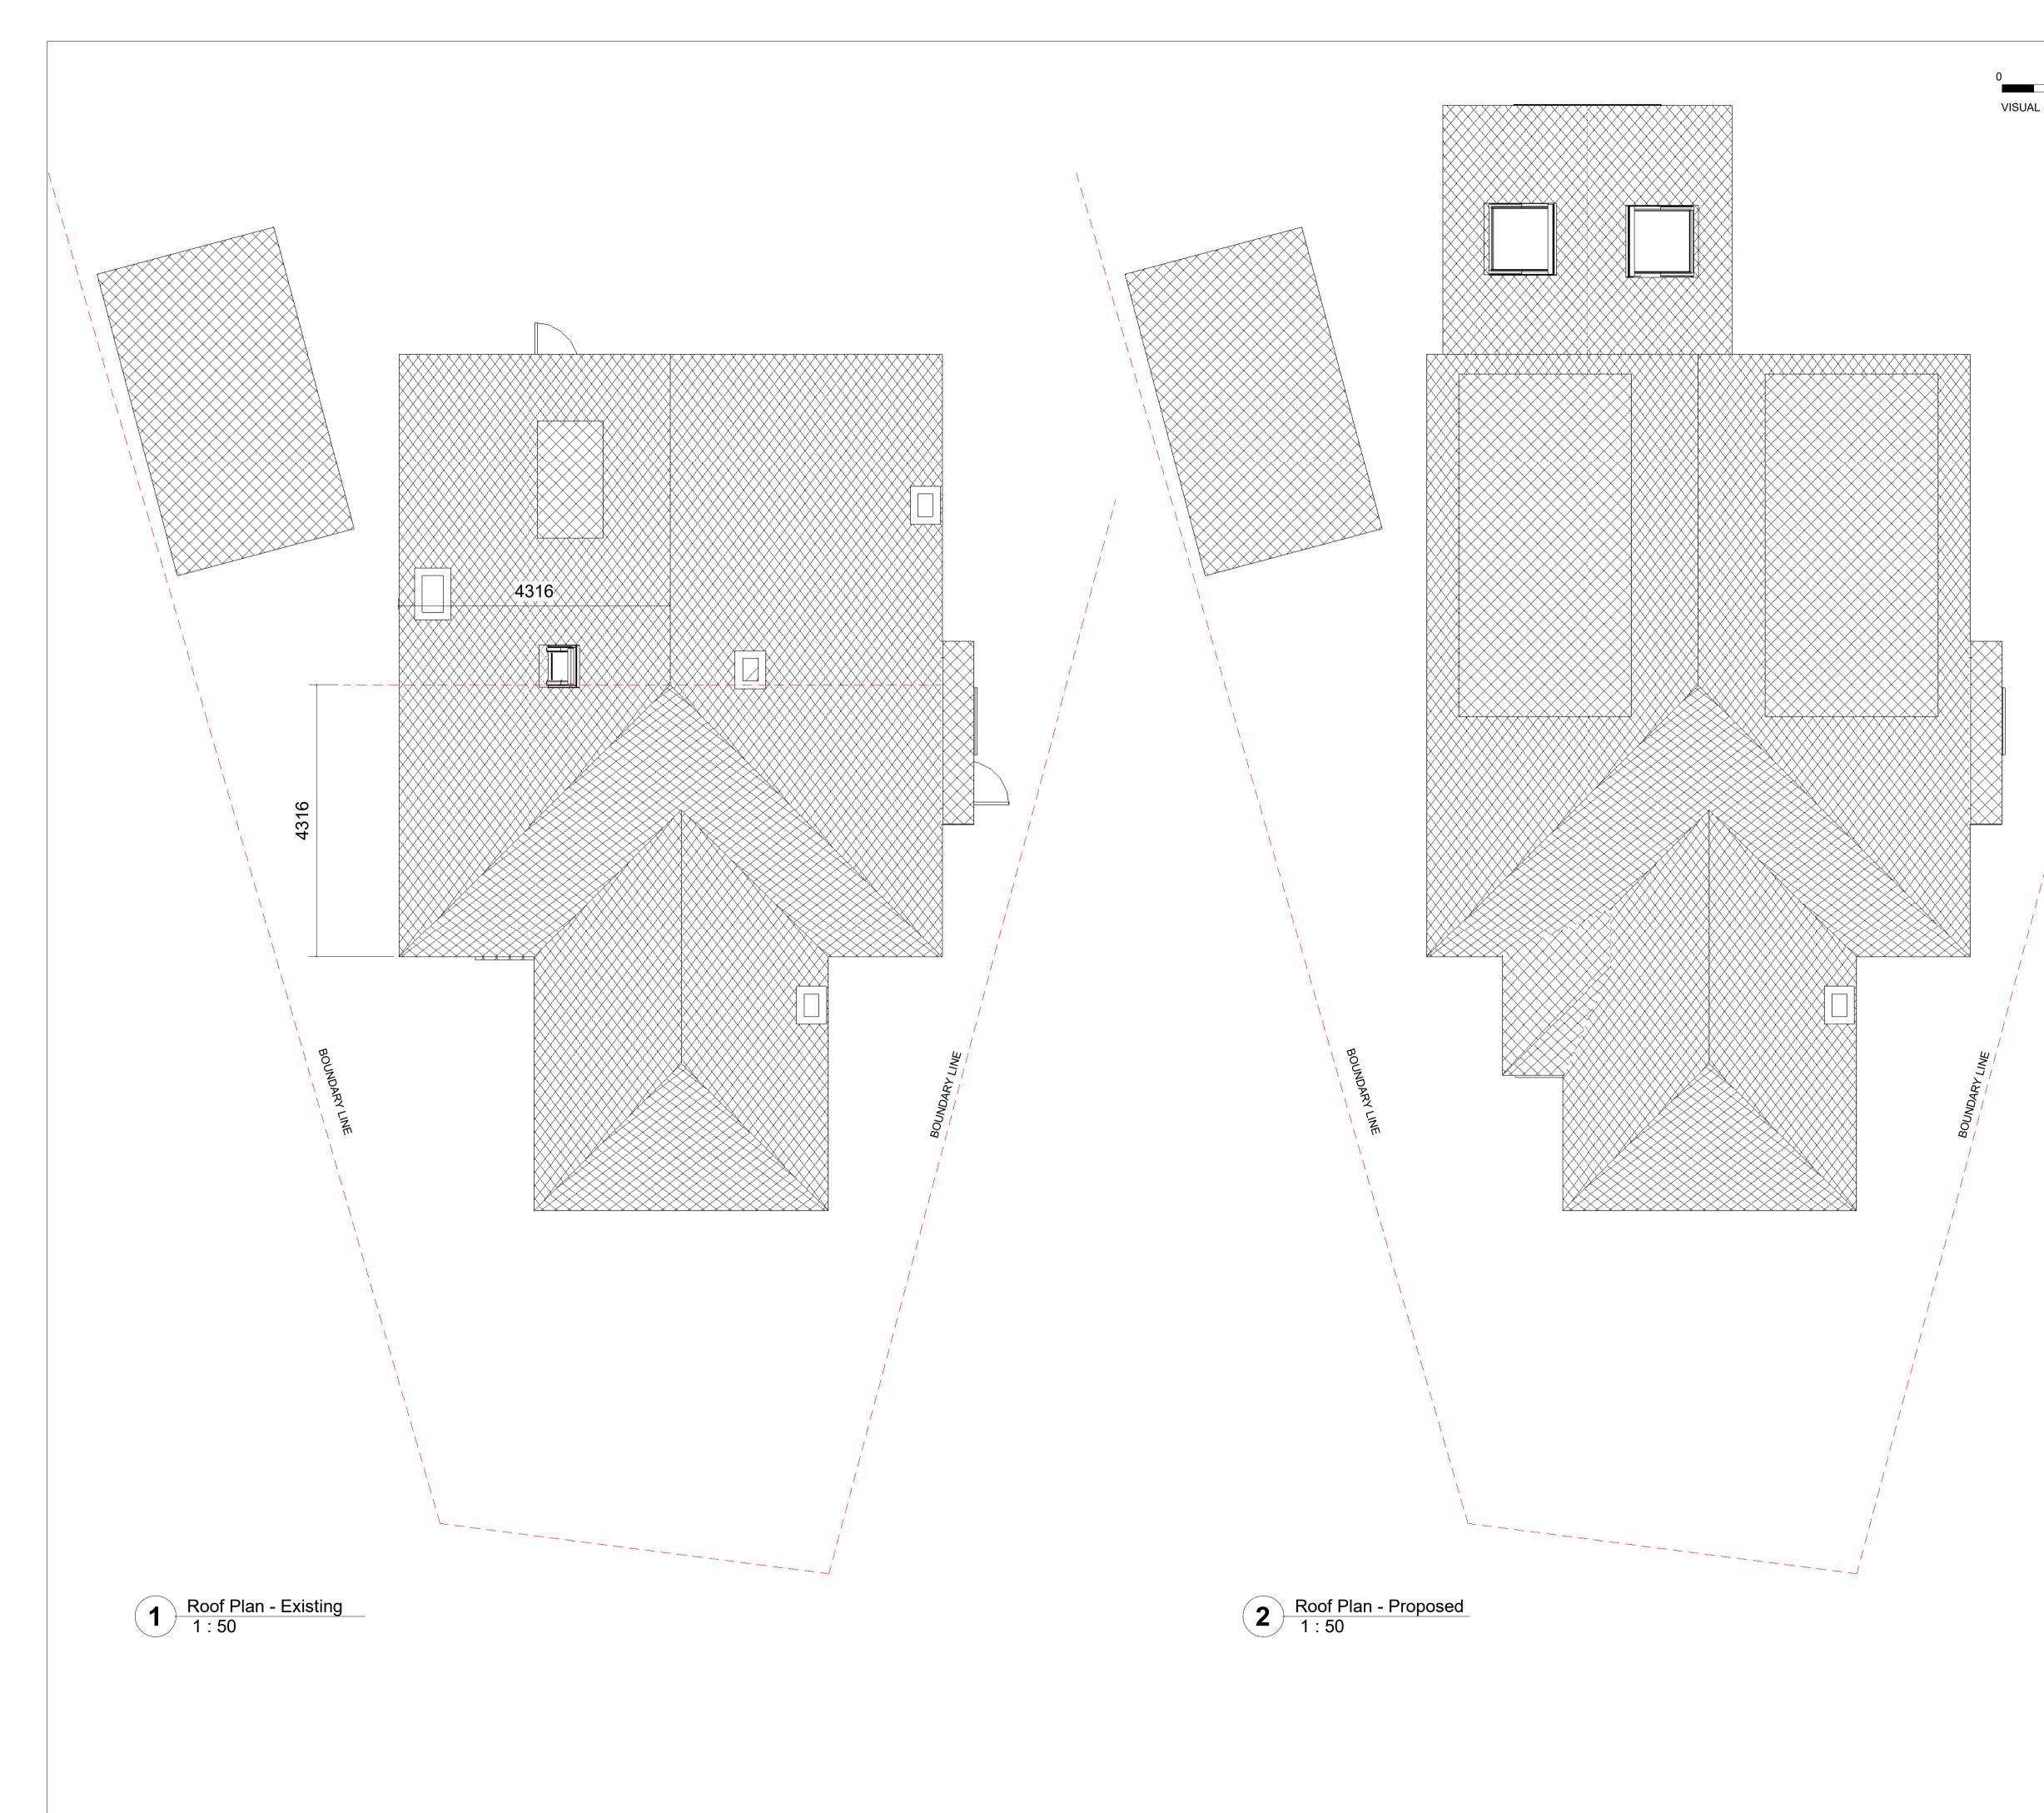

| 1 2 3 4 5m<br>CALE 1:50@A1 | <ol> <li>All dimensions in<br/>millimeters unless<br/>otherwise specified.</li> <li>The contractor to<br/>check all dimensions,<br/>angles, drain runs and<br/>conditions on site<br/>before works<br/>commencement.</li> </ol>                                                             |
|----------------------------|---------------------------------------------------------------------------------------------------------------------------------------------------------------------------------------------------------------------------------------------------------------------------------------------|
|                            | P<br>P                                                                                                                                                                                                                                                                                      |
|                            |                                                                                                                                                                                                                                                                                             |
|                            |                                                                                                                                                                                                                                                                                             |
|                            |                                                                                                                                                                                                                                                                                             |
|                            | 01     10.09.2024     1     MK     Issue for Planning       Rev.     Date     Seq.     BY     Description                                                                                                                                                                                   |
|                            | WKCREATIVE       Upperformation         22 Micklefield Way, Borehamwood, WD6 4LG         office@mkcreative.me.uk         Client:         Barbara Bantock         Project:         11 Cole Park Gardens TW1 1JB                                                                              |
|                            | Drawing area: Drawing Title: ROOF PLAN                                                                                                                                                                                                                                                      |
|                            | Approved<br>By:         BB         Date:         10.09.2024           Checked<br>By:         BB         Scale:         1:50           Drawn<br>By:         MZ         Size: A1           Status:         FOR PLANNING           Drawing No.         Rev.           11 COLE - 004         01 |