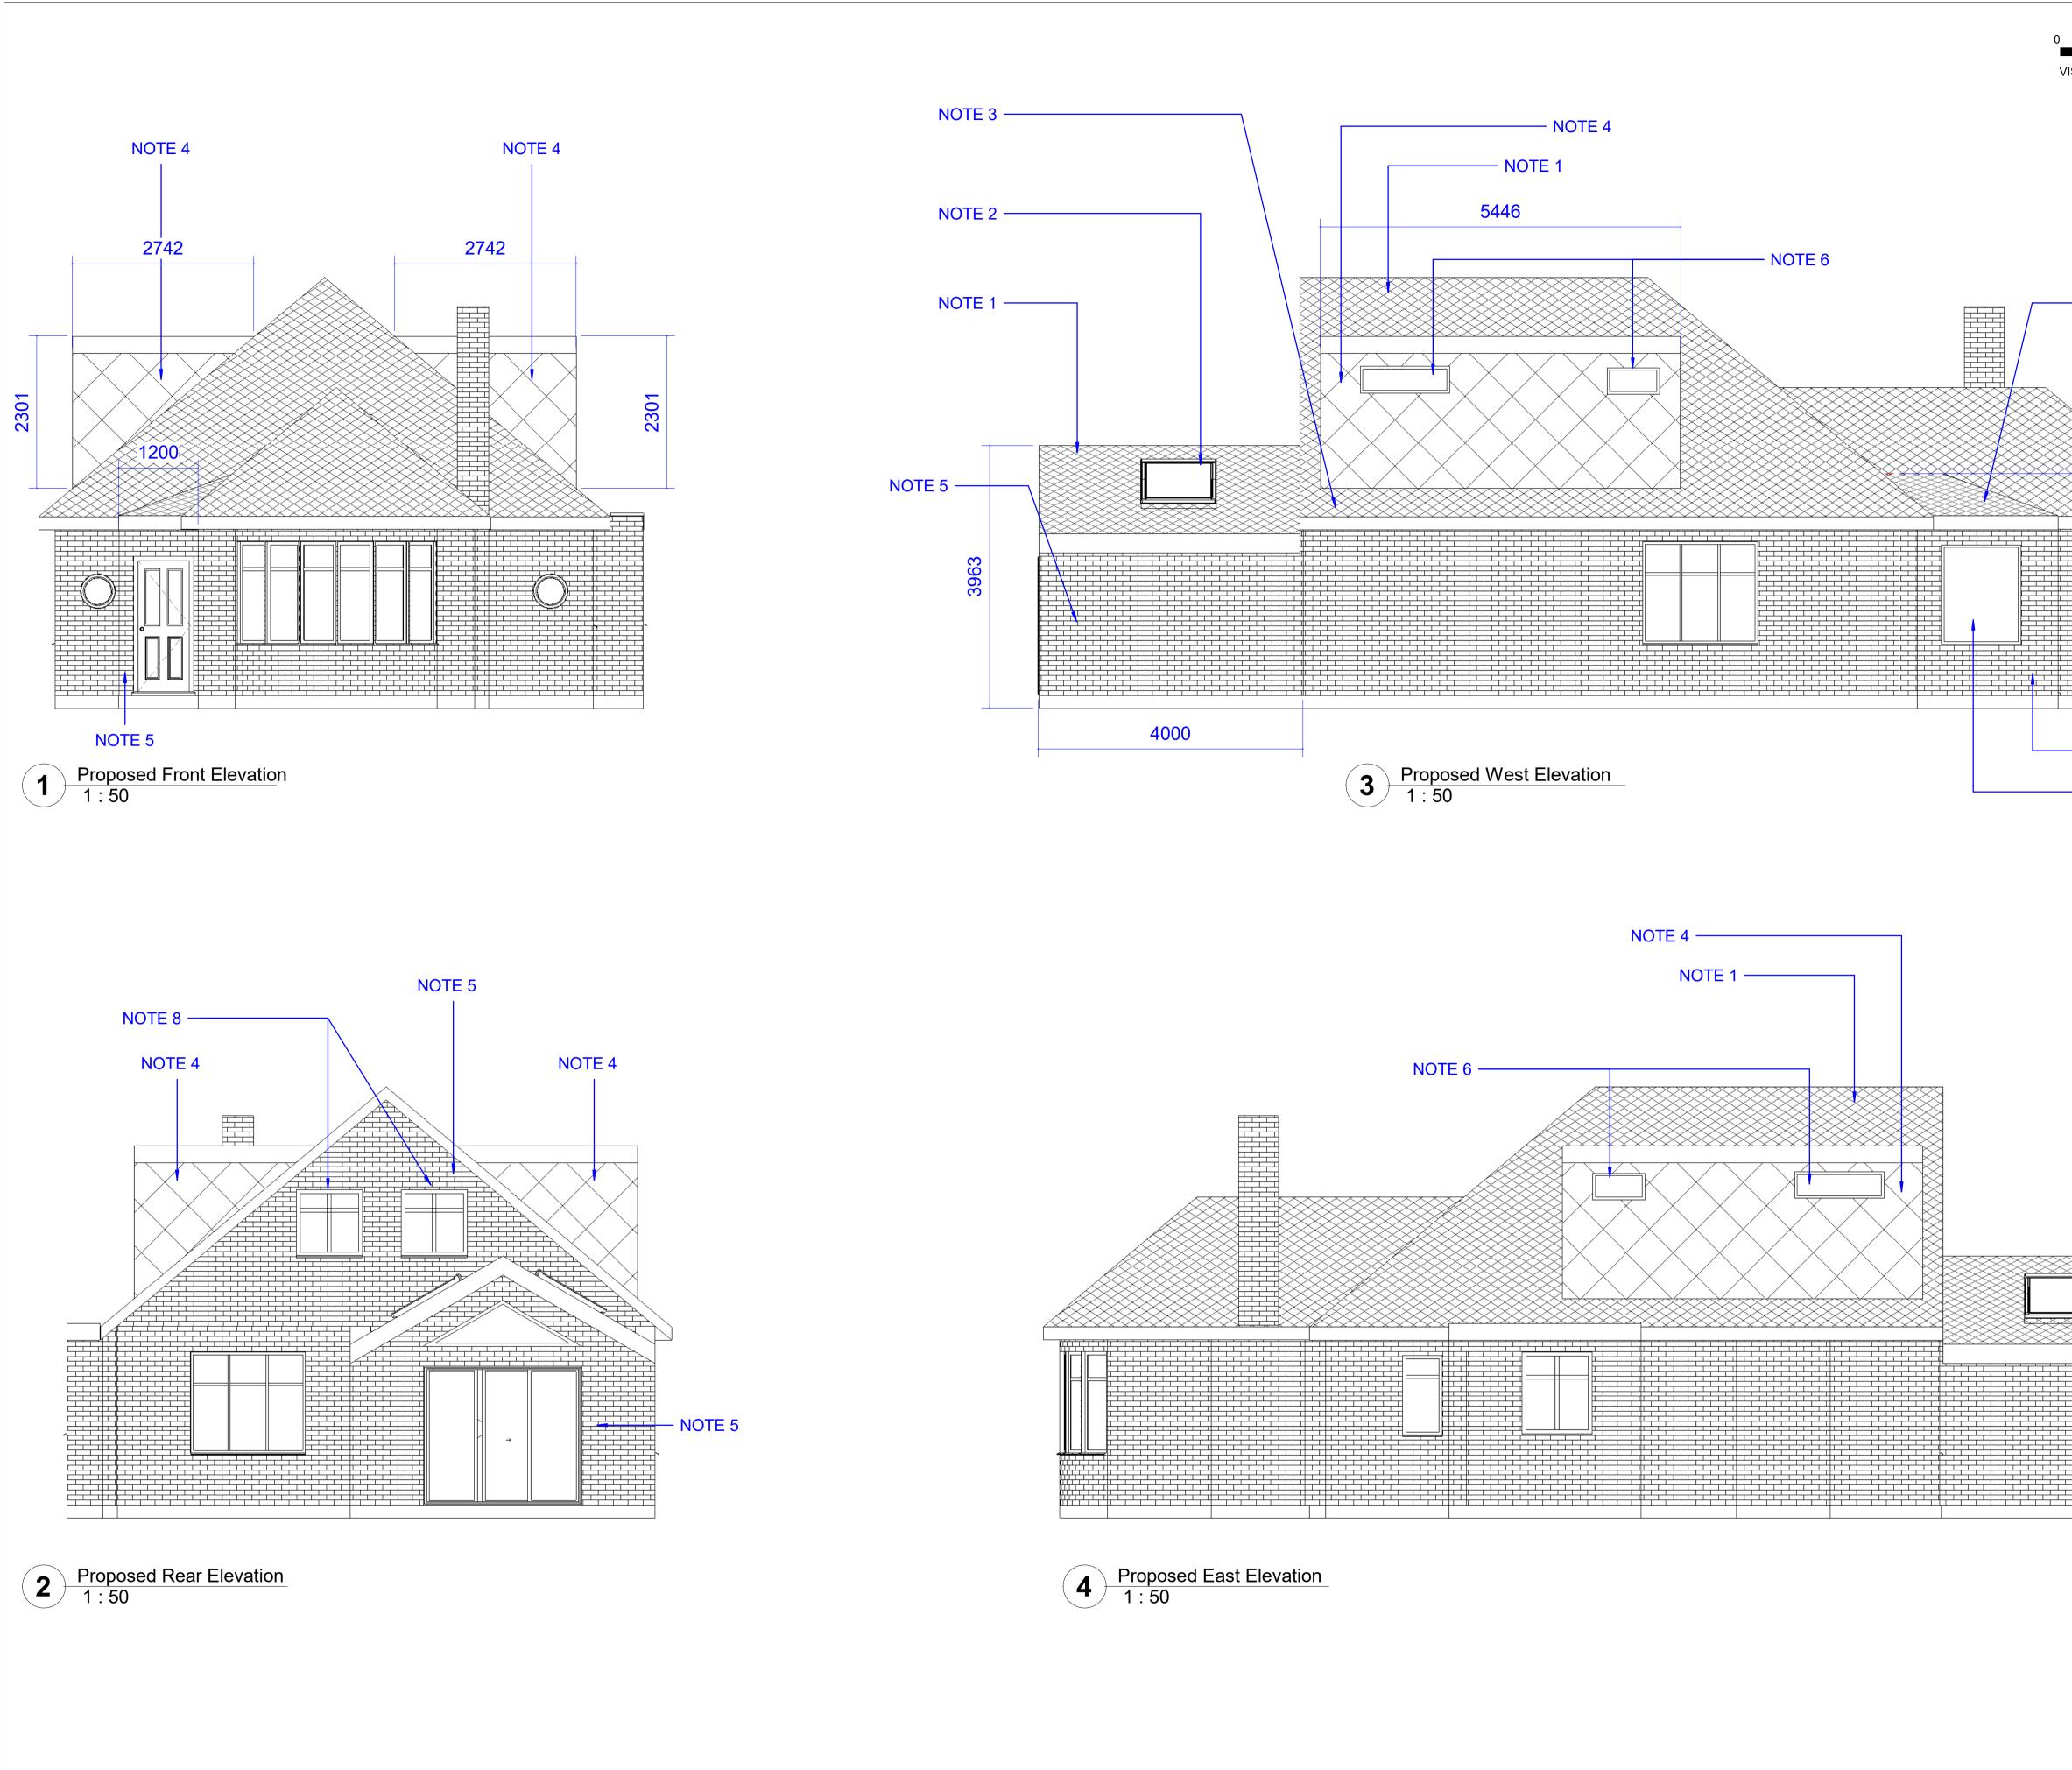

| 0 <u>1 2 3 4 5m</u><br>VISUAL SCALE 1:50@A1                                                                                            | <ol> <li>All dimensions in<br/>millimeters unless<br/>otherwise specified.</li> <li>The contractor to<br/>check all dimensions,<br/>angles, drain runs and<br/>conditions on site<br/>before works<br/>commencement.</li> </ol>                                                                                                                                                                       |
|----------------------------------------------------------------------------------------------------------------------------------------|-------------------------------------------------------------------------------------------------------------------------------------------------------------------------------------------------------------------------------------------------------------------------------------------------------------------------------------------------------------------------------------------------------|
| NOTE 1                                                                                                                                 | NOTE 1 - NEW ROOF TILES TO<br>MATCH EXISTING ROOF<br>NOTE 2 - NEW ROOF<br>WINDOWS TO PROJECT NO<br>MORE THAN 150mm ABOVE                                                                                                                                                                                                                                                                              |
| 333                                                                                                                                    | SLOPE OF ROOF<br>NOTE 3 - MINIMUM OF 0.3M<br>FROM EAVES TO EDGE OF<br>THE ENLARGEMENT TO BE<br>MEASURED ALONG THE ROOF<br>SLOPE FROM THE EDGE OF<br>THE ENLARGEMENT TO THE<br>OUTER EDGE OF THE EAVES.<br>THE ENLARGEMENT CANNOT<br>OVERHANG THE OUTER FACE<br>OF THE WALL OF THE<br>ORIGINAL HOUSE.<br>NOTE 4 - TILES TO MATCH<br>EXSITING ROOF<br>NOTE 5 - NEW BRICK WALL TO<br>MATCH EXISTNG WALLS |
| NOTE 5<br>NOTE 7                                                                                                                       | NOTE 6 - MIN 1700FFL NON<br>OPENABLE WINDOW WITH<br>OBSCURE GLASS<br>NOTE 7 - OBSCURE GLASS                                                                                                                                                                                                                                                                                                           |
|                                                                                                                                        |                                                                                                                                                                                                                                                                                                                                                                                                       |
|                                                                                                                                        | 01 10.09.2024 1 MK Issue for Planning<br>Rev. Date Seq. BY Description                                                                                                                                                                                                                                                                                                                                |
|                                                                                                                                        | 22 Micklefield Way, Borehamwood, WD6 4LG<br>office@mkcreative.me.uk<br>Client:<br>Barbara Bantock<br>Project:<br>11 Cole Park Gardens TW1 1JB                                                                                                                                                                                                                                                         |
| LOFT VOLUME CALCULATIONS:<br>EACH DORMER<br>(2.3 X 2.75 X 5.45)/2=17.24m <sup>3</sup><br>2 X 17.24m <sup>3</sup> = 34.48m <sup>3</sup> | Drawing area:         Drawing Title:         Drawing Title:         ELEVATIONS - PROPOSED         Approved         Bg:       Bate: 10.09.2024         Checked         By:       BB         Drawn         By:       MZ         Scale:       As indicated         Drawn       Size: A1         Status:       FOR PLANNING         Drawing No.       Rev.         11 COLE - 007       01                 |