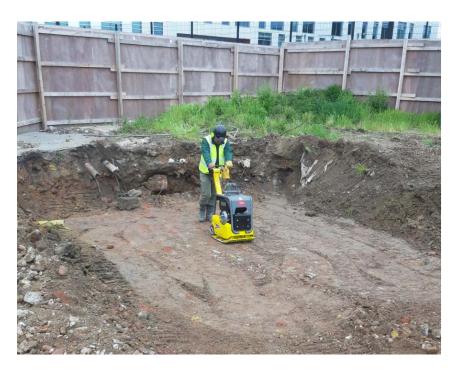

Compaction of backfill to void formed by tank removal

Removed tank

Machine levelling next layer of fill using tracks prior to compaction using large plate compactor on 20.05.21

Another layer fill tracked level prior to compaction with large plate compactor on 20.05.21