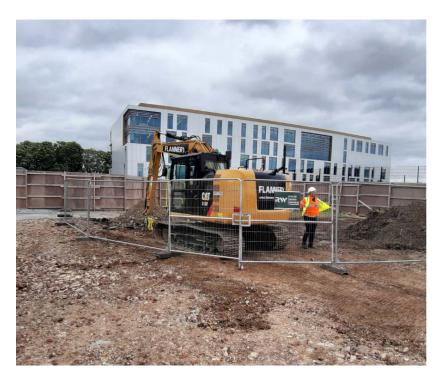

Compaction of backfill to void formed by tank removal

Removed tank

Machine levelling next layer of fill using tracks prior to compaction using large plate compactor on 20.05.21

Another layer fill tracked level prior to compaction with large plate compactor on 20.05.21