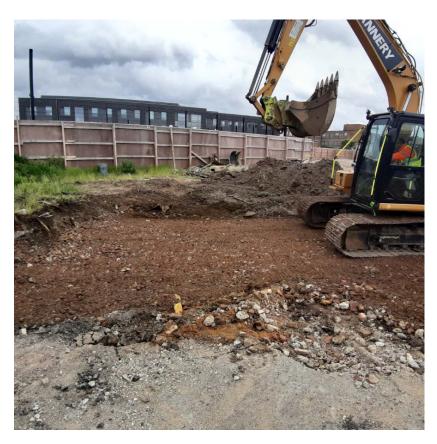

Area secured at end of shift on 20.05.2021

Delivery of backfill material on 21.05.21

Works completed and condition of site area at handover to client on 21.05.2021