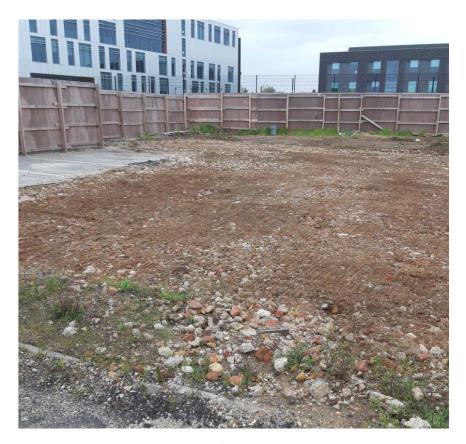

Area secured at end of shift on 20.05.2021

Delivery of backfill material on 21.05.21

Works completed and condition of site area at handover to client on 21.05.2021