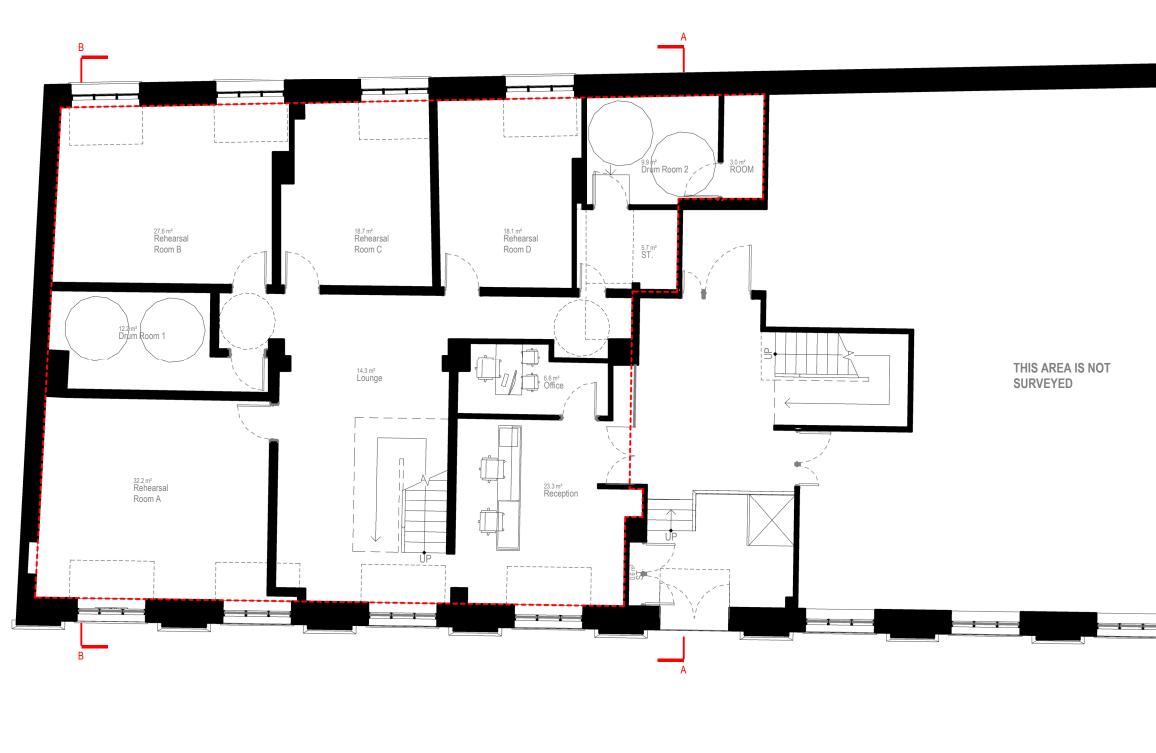

0 5m

Written dimensions to be taken in preferences to scaled dimensions. The Contractor is responsible for checking all dimensions before work starts.

All work is to be carried out to the requirements, and to the satisfaction of the Local Authority. These drawings are for planning purposes only

--- Demised Premises

Any discrepancies to be brought to the attention of 4D Planning Consultants immediately.

Description

| Re                                                                                                                                               | /                                                                        | Date | Description | by | chk |  |
|--------------------------------------------------------------------------------------------------------------------------------------------------|--------------------------------------------------------------------------|------|-------------|----|-----|--|
|                                                                                                                                                  |                                                                          |      |             |    |     |  |
|                                                                                                                                                  |                                                                          |      |             |    |     |  |
| <b>4D PLANNING</b> Chartered Town Planners & Architectural Technicians   Architecture I Town Planning   T: 0203 1500 183   www.GetMePlanning.com |                                                                          |      |             |    |     |  |
| www.GetMePlanning.com                                                                                                                            |                                                                          |      |             |    |     |  |
| Client<br>Mr Matias Puga                                                                                                                         |                                                                          |      |             |    |     |  |
| 1<br>  E                                                                                                                                         | Project<br>18 Petersham Road, Richmond<br>Brewery Stores TW10 6UW        |      |             |    |     |  |
| F                                                                                                                                                | Title<br>PROPOSED DRAWINGS<br>GROUND FLOOR PLAN<br>Date: 19.08.2024 Rev: |      |             |    |     |  |
| S                                                                                                                                                | Scale:   1:100@A3     Drawing No.4D-513   P 01     Drawn by :   MAX      |      |             |    |     |  |