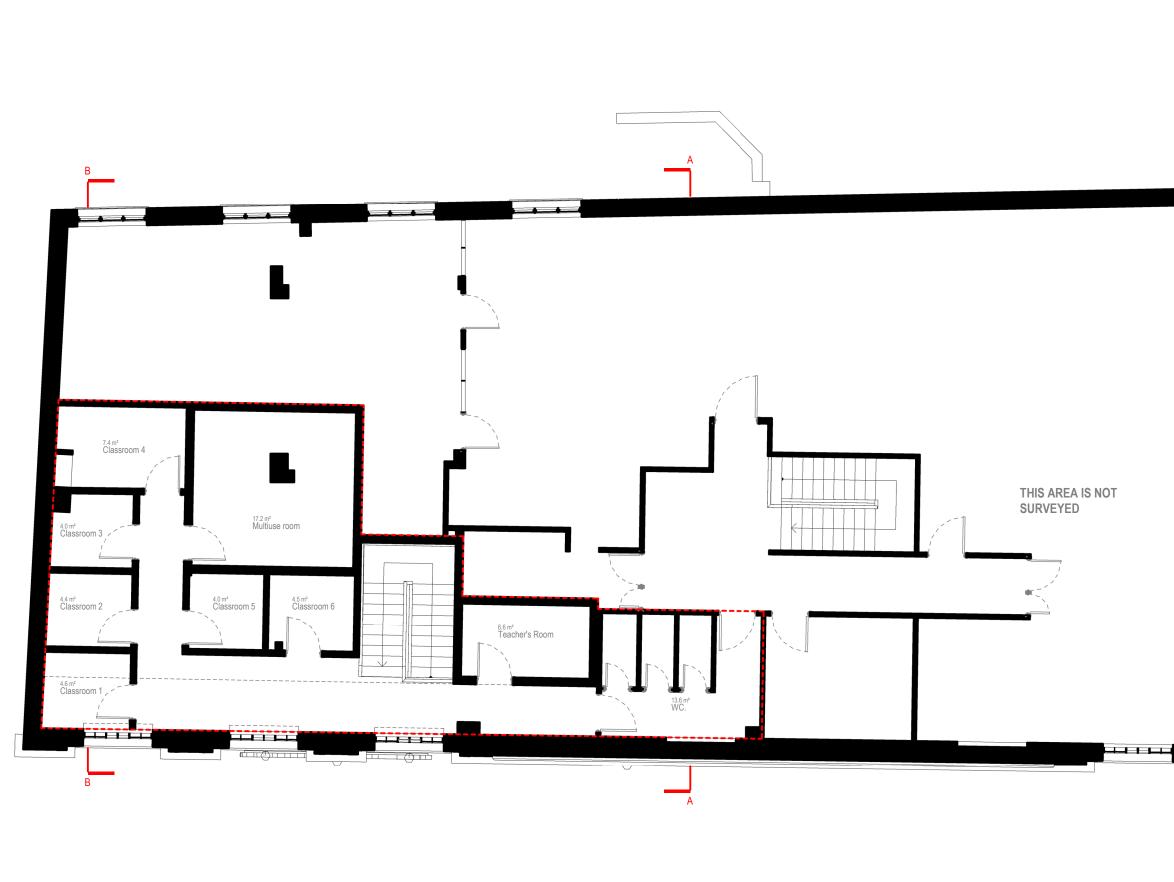

--- Demised Premises

Any discrepancies to be brought to the attention of 4D Planning Consultants immediately.

Description

| Rev Date Description by chk                                                             |
|-----------------------------------------------------------------------------------------|
|                                                                                         |
|                                                                                         |
| <b>4D PLANNING</b> <sup>TM</sup><br>Chartered Town Planners & Architectural Technicians |
| Architecture I Town Planning<br>T: 0203 1500 183 www.GetMePlanning.com                  |
| www.GetMePlanning.com                                                                   |
| Client<br>Mr Matias Puga                                                                |
| Project<br>18 Petersham Road, Richmond<br>Brewery Stores TW10 6UW                       |
| Title<br>PROPOSED DRAWINGS<br>FIRST FLOOR PLAN                                          |
| Date:  19.08.2024  Rev:    Scale:  1:100@A3  Drawing No.4D-513  P 02    Drawn by : MAX  |