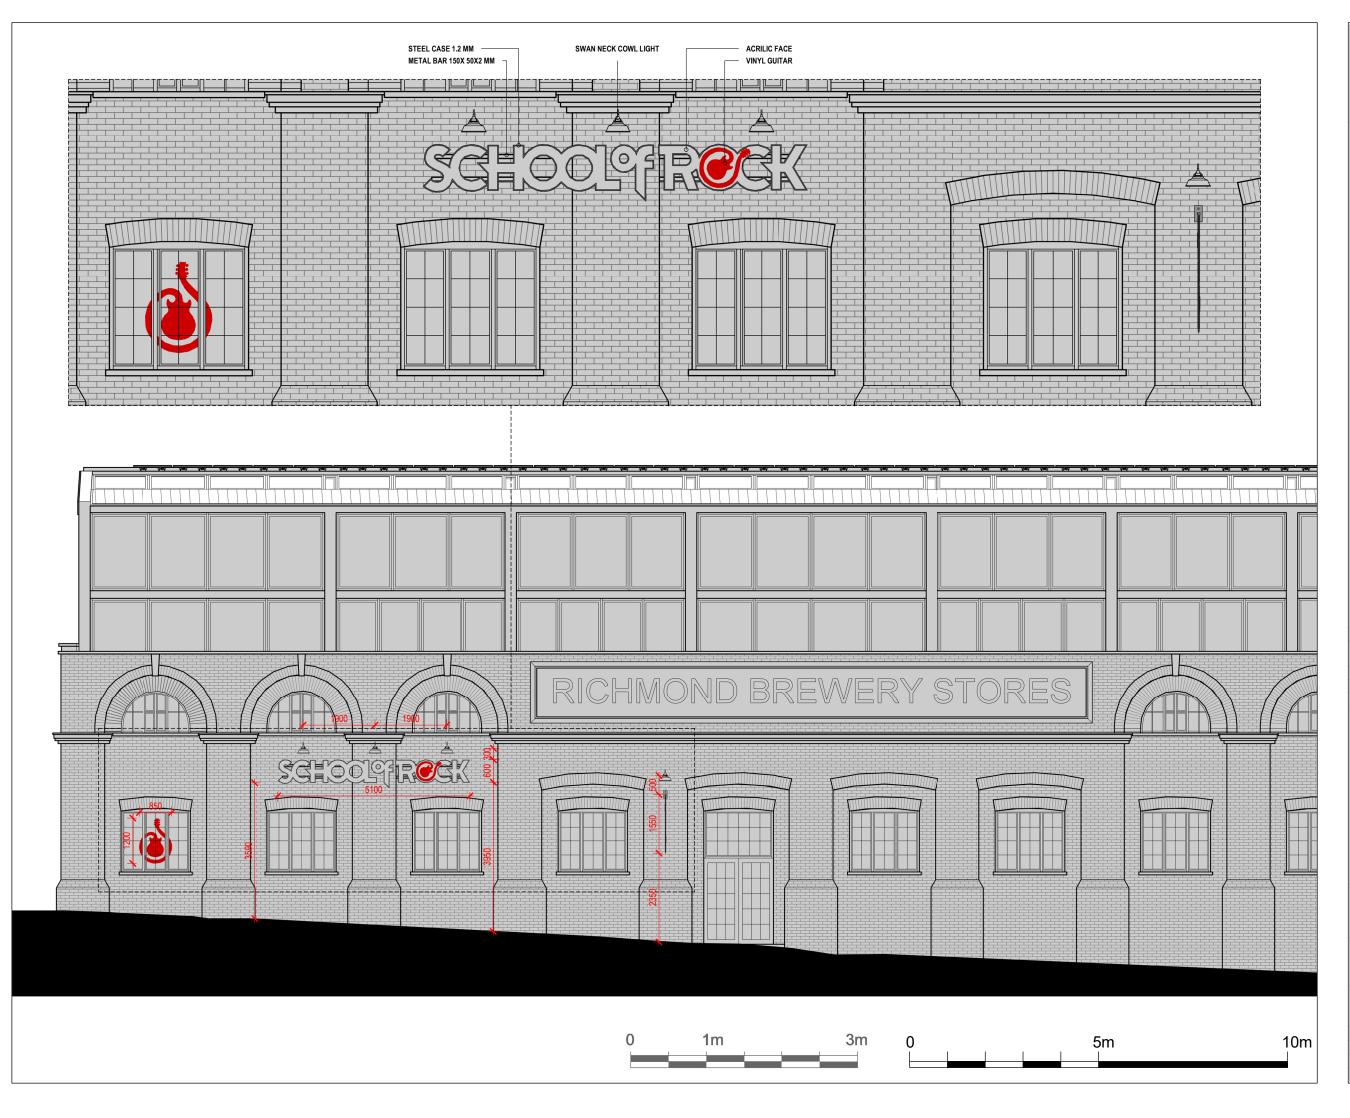

18 Petersham Road, Richmond Brewery Stores TW10 6UW

| PROPOSED DRAWINGS<br>FRONT ELEVATION |           |    |      |  |  |  |  |
|--------------------------------------|-----------|----|------|--|--|--|--|
| Date:                                | 19.08.202 | 24 | Rev: |  |  |  |  |
| Scale:                               | 1:100@    |    |      |  |  |  |  |
| Drawing                              |           |    |      |  |  |  |  |
| Drawn by                             | / : MAX   |    |      |  |  |  |  |