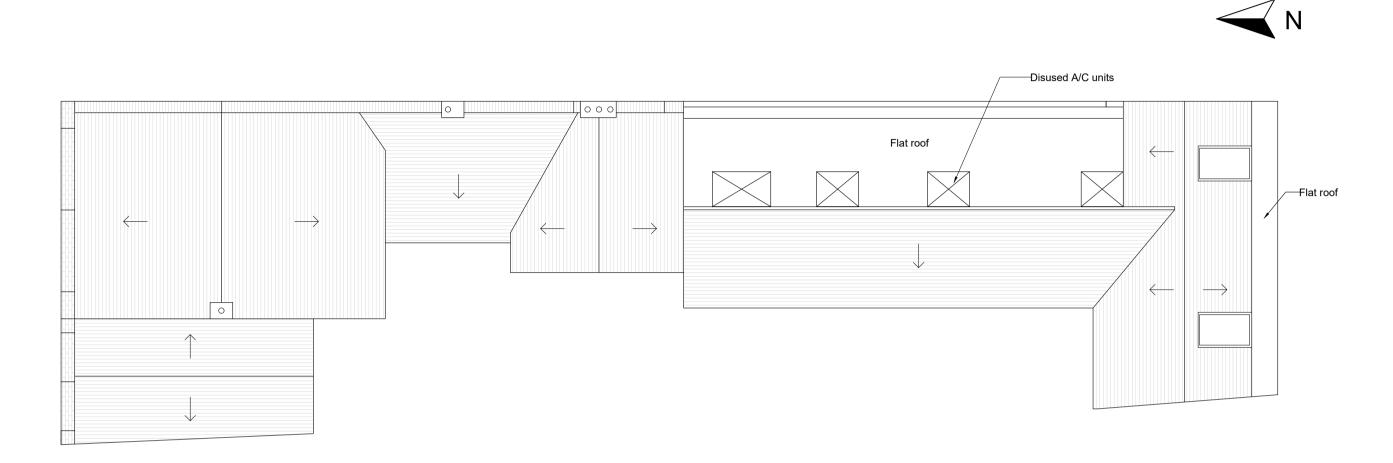

## **EXISTING ROOF PLAN**

**Applicant** 

Mr Barry Williams

Proposal

Division of maisonette into 2no. flats facilitated by roof extensions

123 Station Road Hampton Richmond-upon-Thames Greater London TW12 2AL

**Drawing Title** 

**Existing and Proposed Roof Plans** 