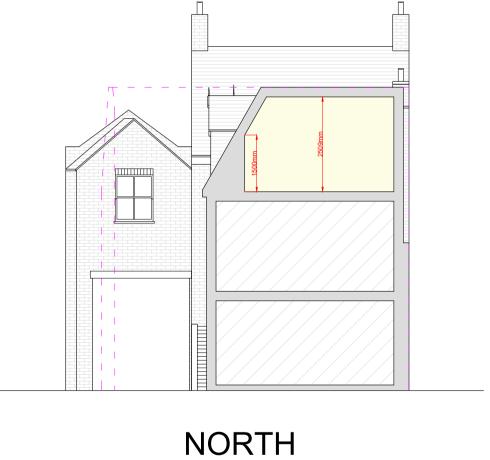

## **EXISTING SECTION PLANS**







EAST

# 0 1 2 3m



www.faradayplanning.co.uk info@faradayplanning.co.uk 0333 444 1036

This drawing is protected by the Copyright of Faraday Planning Ltd. This drawing shall not be used or reproduced in any form without the express consent of Faraday Planning Ltd.

#### **Applicant**

Mr Barry Williams

### **Proposal**

Division of maisonette into 2no. flats facilitated by roof extensions

123 Station Road Hampton Richmond-upon-Thames Greater London **TW12 2AL** 

### **Drawing Title**

Existing and Proposed Section Plans

<u>Date</u>

16.08.24

<u>Scale</u> 1:100 @ A1

Revision

SEC-TIG-912

PROPOSED SECTION PLANS



WEST





**EAST** 

**Drawing Number**