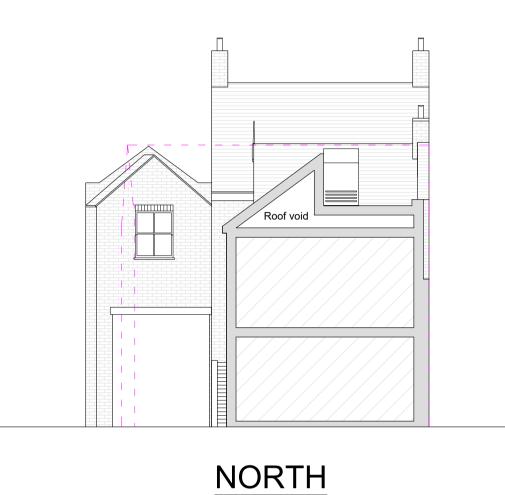

## **EXISTING SECTION PLANS**







EAST

# 0 1 2 3m



www.faradayplanning.co.uk info@faradayplanning.co.uk 0333 444 1036

This drawing is protected by the Copyright of Faraday Planning Ltd. This drawing shall not be used or reproduced in any form without the express consent of Faraday Planning Ltd.

#### **Applicant**

Mr Barry Williams

### **Proposal**

Division of maisonette into 2no. flats facilitated by roof extensions

123 Station Road Hampton Richmond-upon-Thames Greater London **TW12 2AL** 

### **Drawing Title**

Existing and Proposed Section Plans

<u>Date</u>

16.08.24

<u>Scale</u> 1:100 @ A1

Revision

SEC-TIG-912

PROPOSED SECTION PLANS



WEST





**EAST** 

**Drawing Number**