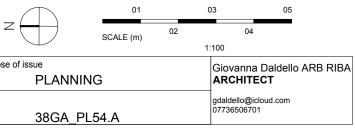

note :The proposed side window has been designed as fixed and obscured, which would be lawful if the neighboring property was at 2meters from property. In this instance, the neighboring property sits at over 2meters from the proposed window at ground floor and there are no windows at first floor. No window to window scenario.

## PROPOSED SIDE ELEVATION

|  |                  | project 38 Grange Avenue    | purpose of is |
|--|------------------|-----------------------------|---------------|
|  | drawn GD         | 38 Grange Avenue            |               |
|  | scale @ A3 1:100 | drawing Proposed Elevations |               |
|  | date 20.08.2024  |                             |               |
|  |                  |                             |               |