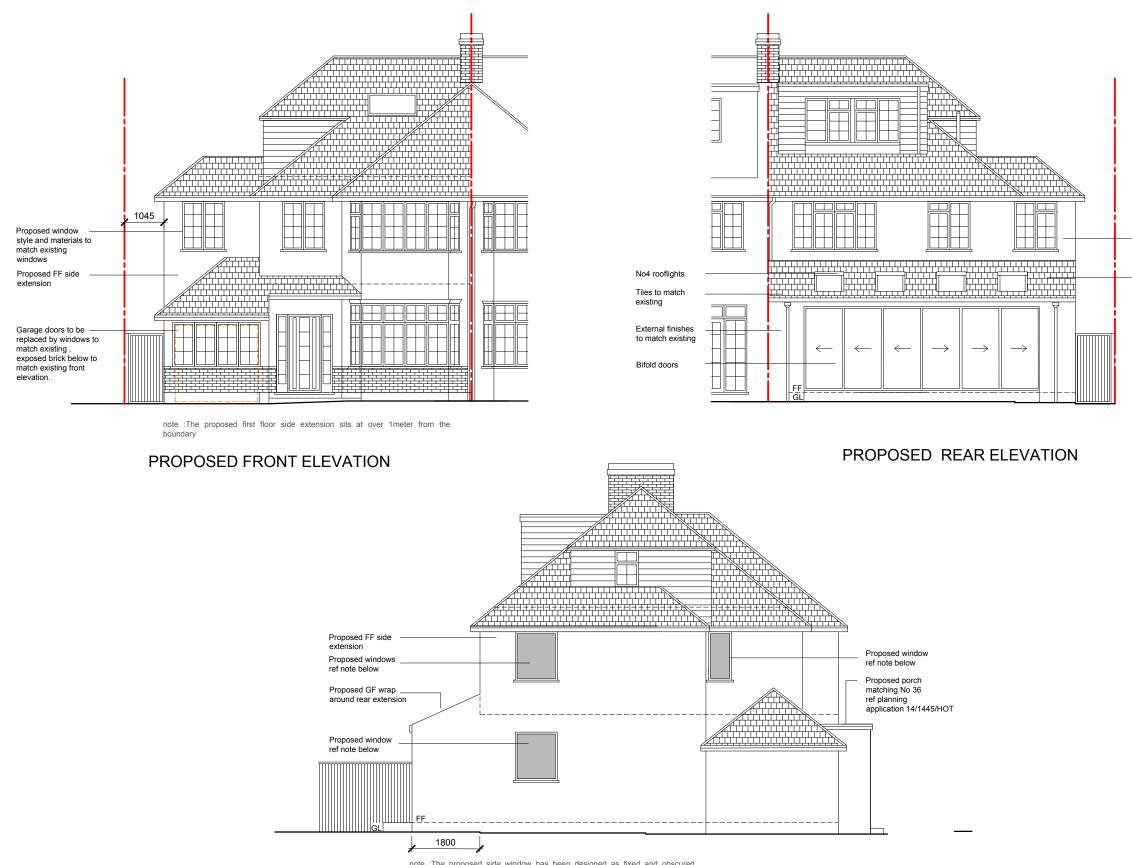

note :The proposed side window has been designed as fixed and obscured, which would be lawful if the neighboring property was at 2meters from property. In this instance, the neighboring property sits at over 2meters from the proposed window at ground floor and there are no windows at first floor. No window to window scenario.

## PROPOSED SIDE ELEVATION

|  |                  | project 38 Grange Avenue    | purpose of is |
|--|------------------|-----------------------------|---------------|
|  | drawn GD         | 38 Grange Avenue            |               |
|  | scale @ A3 1:100 | drawing Proposed Elevations |               |
|  | date 20.08.2024  |                             |               |
|  |                  |                             |               |

Proposed FF side ext