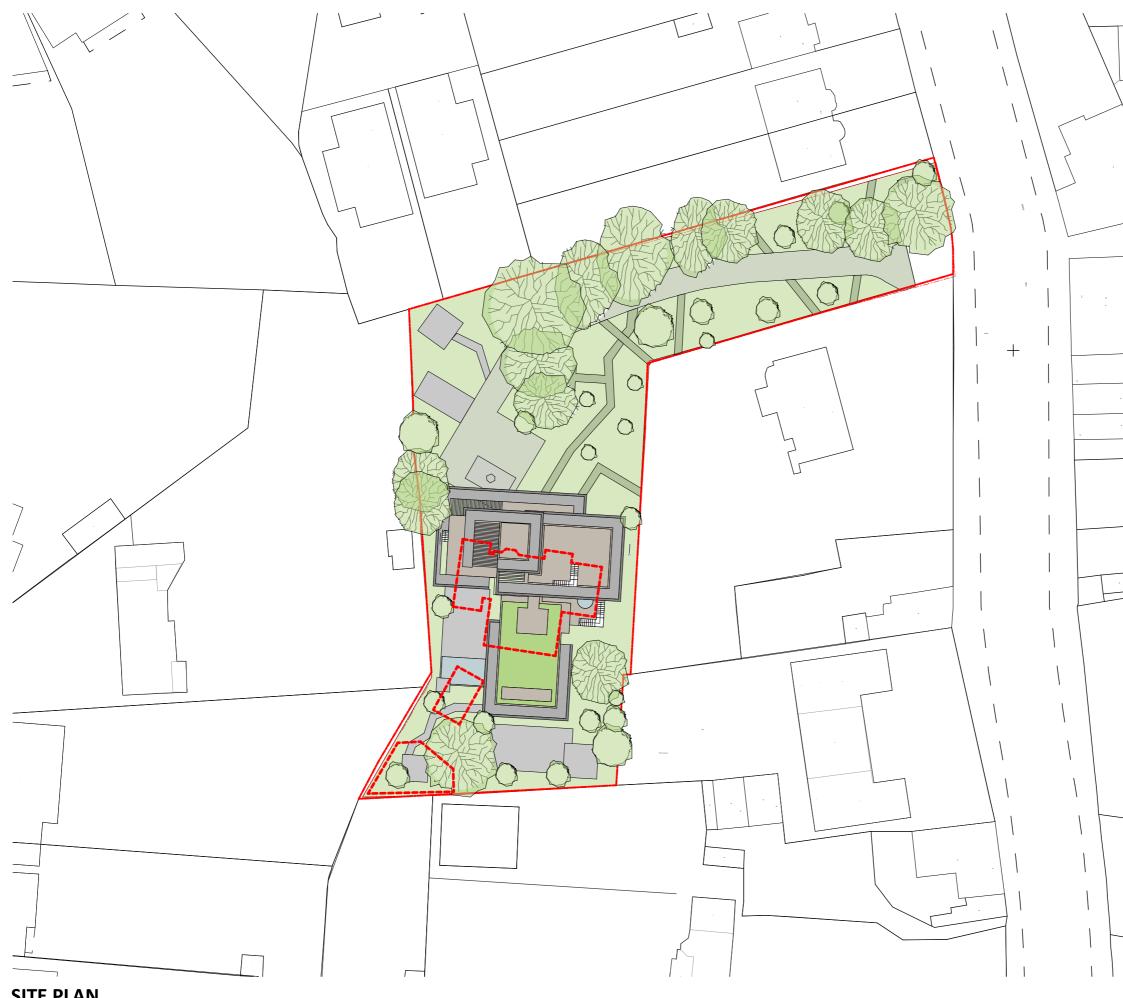

# Proposed Site Plan

| Revision | Date       | Details               |
|----------|------------|-----------------------|
| PL-2     | 09/09/2024 | Issued to Consultants |
|          |            |                       |
|          |            |                       |
|          |            |                       |
|          |            |                       |
|          |            |                       |