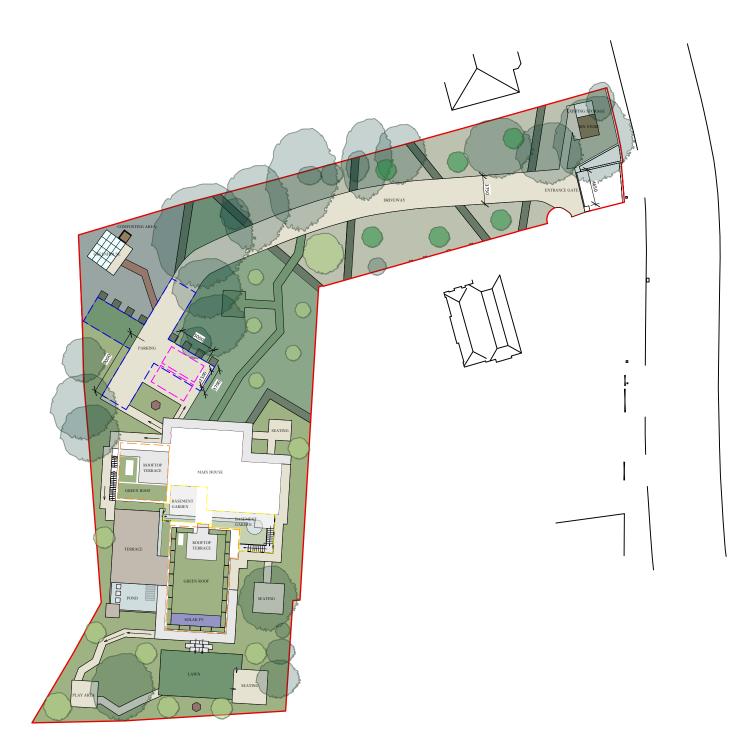

## Site Parking Plan Scale: 1:500

| е |            | PLANNING                     |
|---|------------|------------------------------|
|   |            | Car charging point           |
|   |            | Parking spaces               |
|   |            | Site boundary                |
|   |            | Rooftop terrace area         |
|   |            | Basement area                |
|   |            | Fire engine turning area     |
|   |            | New bark chipping path       |
|   |            | New pond                     |
|   |            | New hedge                    |
|   |            | New lawn area                |
|   |            | New planting area            |
|   |            | New enhanced grassland       |
|   |            | New decking area             |
|   |            | New self-binding gravel area |
|   |            | New paved area               |
|   |            | Proposed orchard tree        |
|   | $\bigcirc$ | Proposed tree                |
|   |            | Existing tree                |
|   |            |                              |