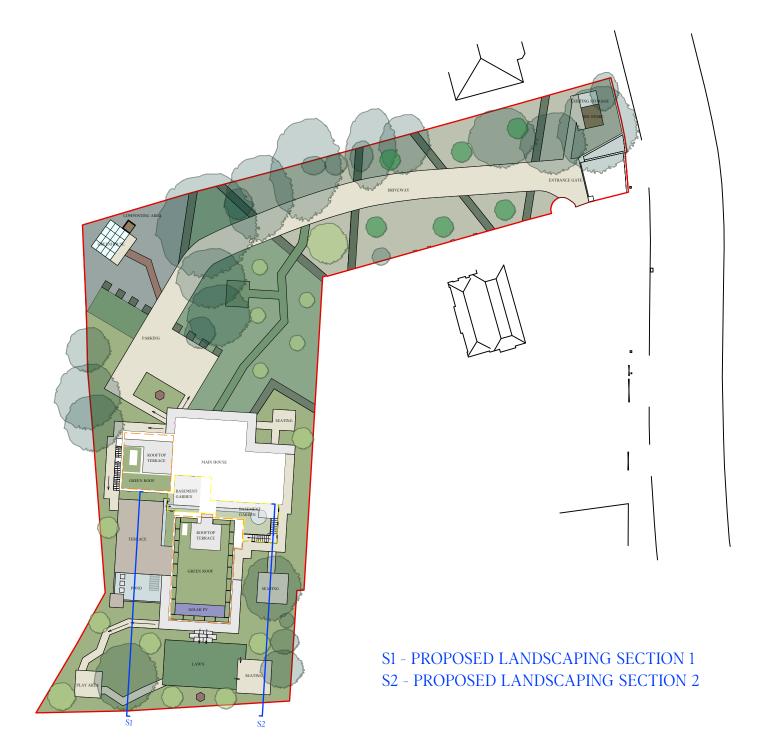

## Key

Existing tree

Proposed tree Proposed orchard tree

New paved area

New self-binding gravel area

New decking area

New enhanced grassland

New planting area

New hedge

New lawn area

New pond

New bark chipping path

Basement area

— Rooftop terrace area

Site boundary

Car charging point

**Section Line Plan** 

Scale: 1:500

ALL DRAWINGS TO BE PRINTED AT 100% SCALE, DO NOT FIT TO PRINTER MARGINS WHEN PRINTING. DO NOT SCALE DIMENSIONS FROM THE DRAWING. USE FIGURED DIMENSIONS ONLY.

- 1. This drawing is copyright of HollandGreen Ltd. Reproduction is only to take place with written authority.
  2. These plans are subject to Planning & Building Regulation approval or any other statute in law before building work commences.
  3. Any structural work where mentioned on this drawing is subject to a qualified structural and civil engineer calculations before building work commences.
  4. All boundaries are assumed. To be confirmed on site before building work commences.
  5. Any discrepancies are to be brought to the attention of HollandGreen Ltd for rectification. If in doubt, ASK.
  6. Only drawings marked as CONSTRUCTION status can be used to build or manufacture from.
  7. All windows and doors shown on schedules and drawings are indiciaive only and no manufacturing should be carried out untill a site survey has been conducted by manufacturer.
  8. The survey information shown on this drawing is based on a survey prepared by a third party. HollandGreen accept no responsibility for the accuracy or completeness of the survey.