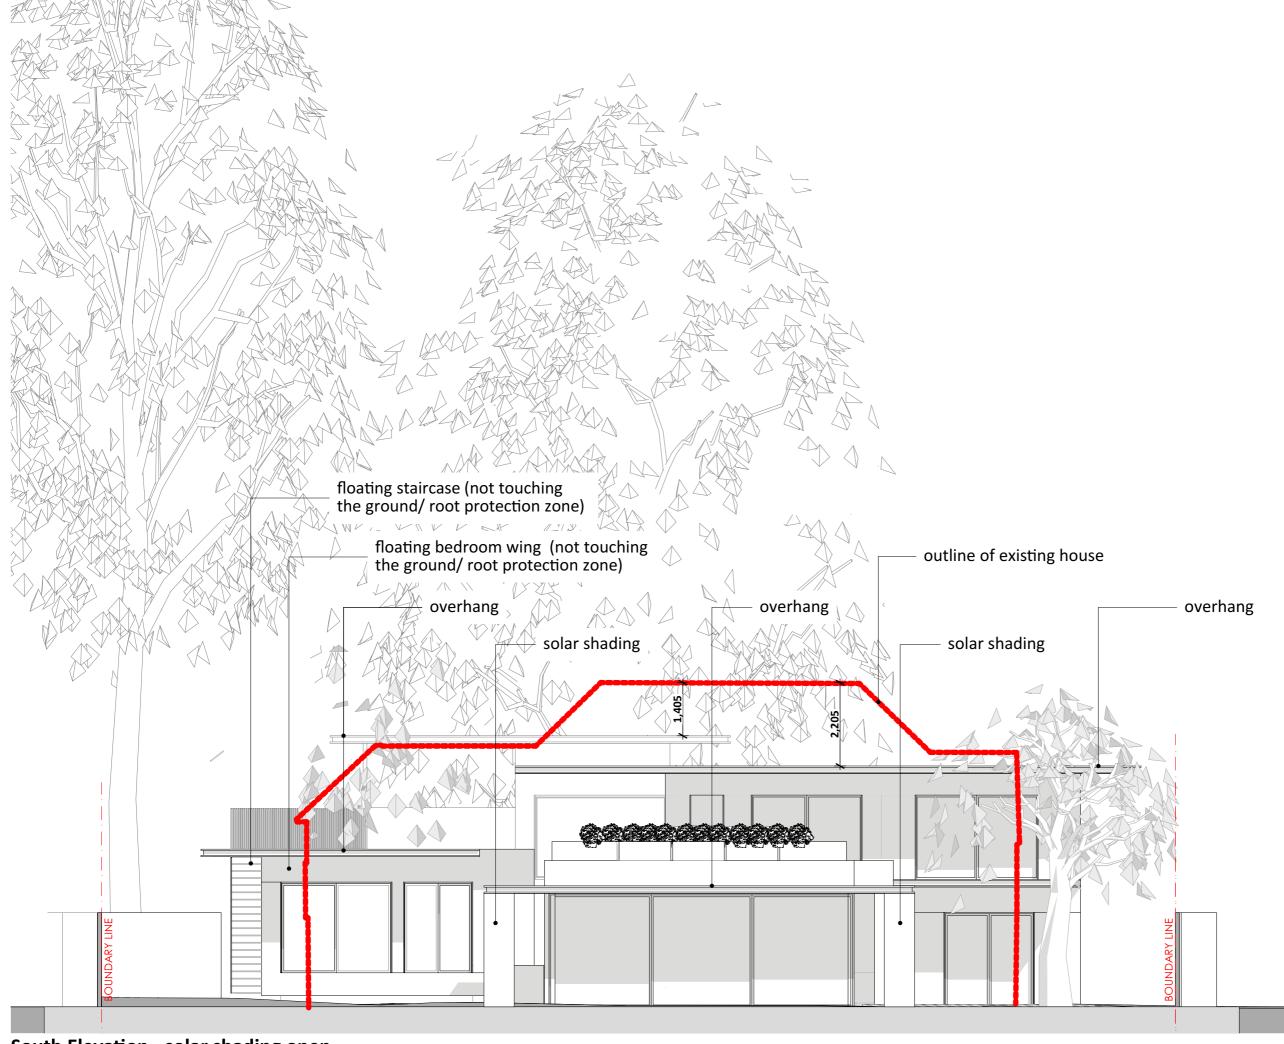

South Elevation - solar shading open

ALL DRAWINGS TO BE PRINTED AT 100% SCALE. DO NOT FIT TO PRINTER MARGINS WHEN PRINTING. DO NOT SCALE DIMENSIONS FROM THE DRAWING. USE FIGURED DIMENSIONS ONLY.

- 1. This drawing is copyright of HollandGreen Ltd. Reproduction is only to take place with written authority.
- 2. These plans are subject to Planning & Building Regulation Approva
- or any other statute in law before building work commences.

## **PLANNING**

Proposed South Elevation - solar shading

| L-2  | 19/08/2024<br>29/08/2024 | Issued to Consultants |
|------|--------------------------|-----------------------|
| PL-3 | 03/09/2024               | Issued to Consultants |