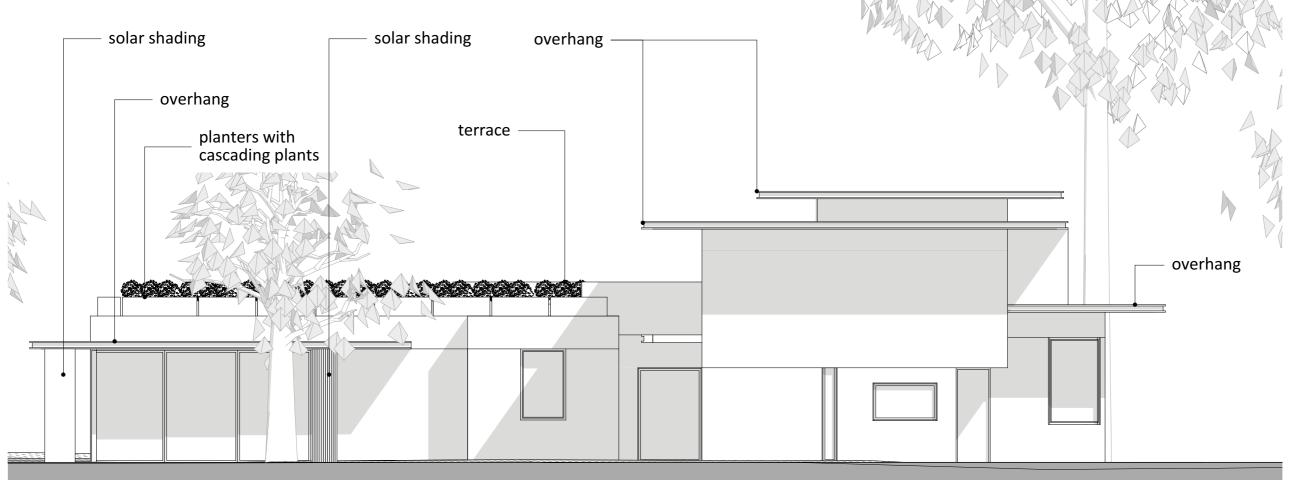

East Elevation - solar shading open

ALL DRAWINGS TO BE PRINTED AT 100% SCALE. DO NOT FIT TO PRINTER MARGINS WHEN PRINTING. DO NOT SCALE DIMENSIONS FROM THE DRAWING. USE FIGURED DIMENSIONS ONLY

- This drawing is copyright of HollandGreen Ltd. Reproduction only to take place with written authority
- 2. These plans are subject to Planning & Building Regulation Approva
- or any other statute in law before building work commences.