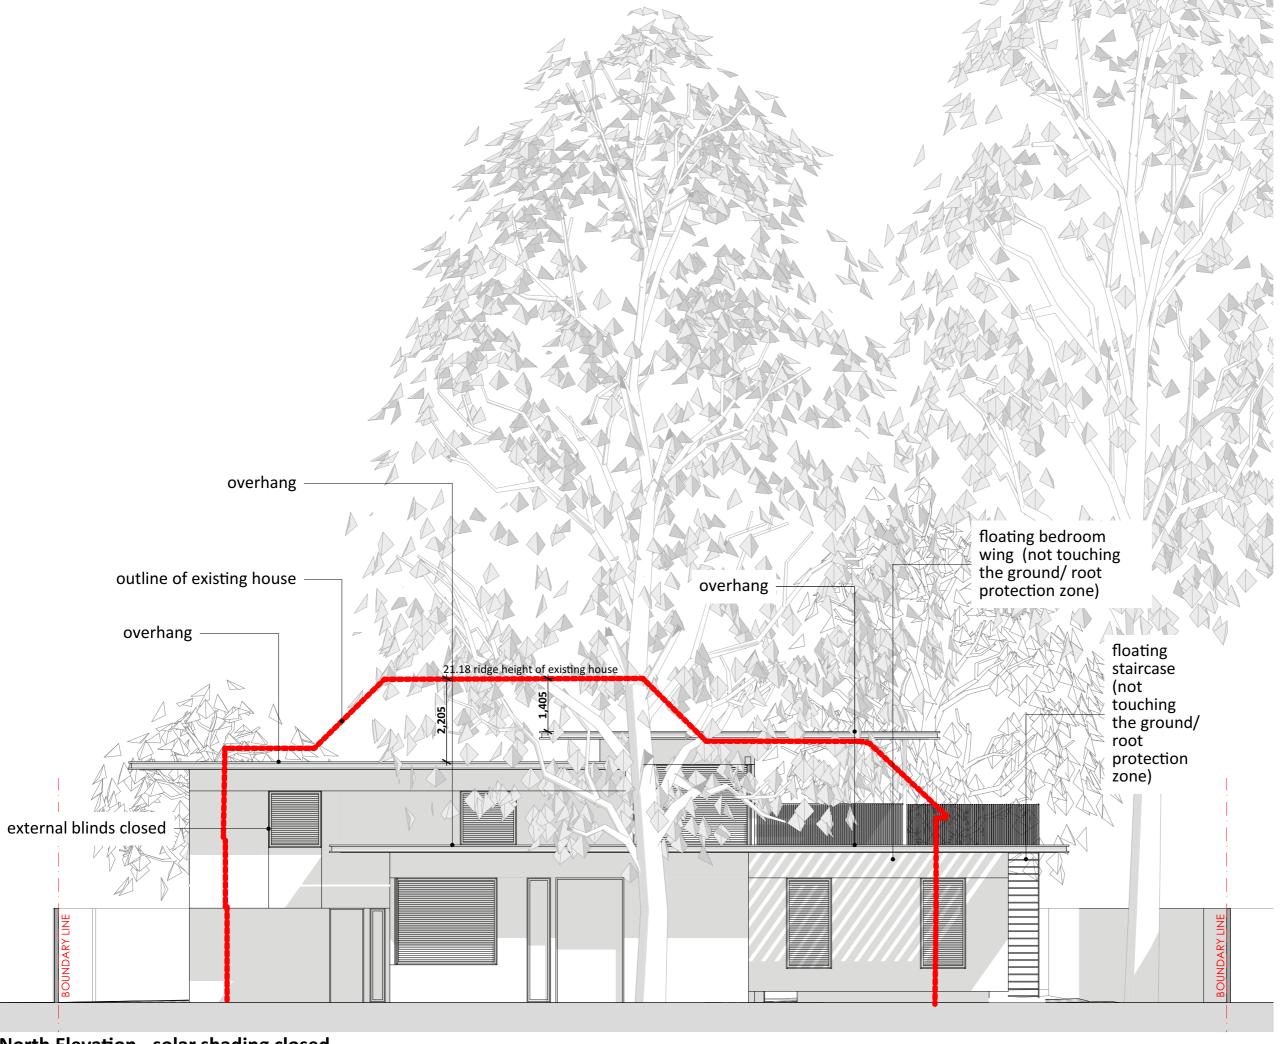

North Elevation - solar shading closed

ALL DRAWINGS TO BE PRINTED AT 100% SCALE. DO NOT FIT TO PRINTER MARGINS WHEN PRINTING. DO NOT SCALE DIMENSIONS FROM THE DRAWING. USE FIGURED DIMENSIONS ONLY.

- This drawing is copyright of HollandGreen Ltd. Reproduction is only to take place with written authority.
- 2. These plans are subject to Planning & Building Regulation Approva
- or any other statute in law before building work commences.

## **PLANNING**

Proposed North Elevation - solar shading

| ric vision | Dute       | Details               |
|------------|------------|-----------------------|
| PL-3       | 04/09/2024 | Issued to Consultants |
|            |            |                       |
|            |            |                       |
|            |            |                       |
|            |            |                       |
|            |            |                       |