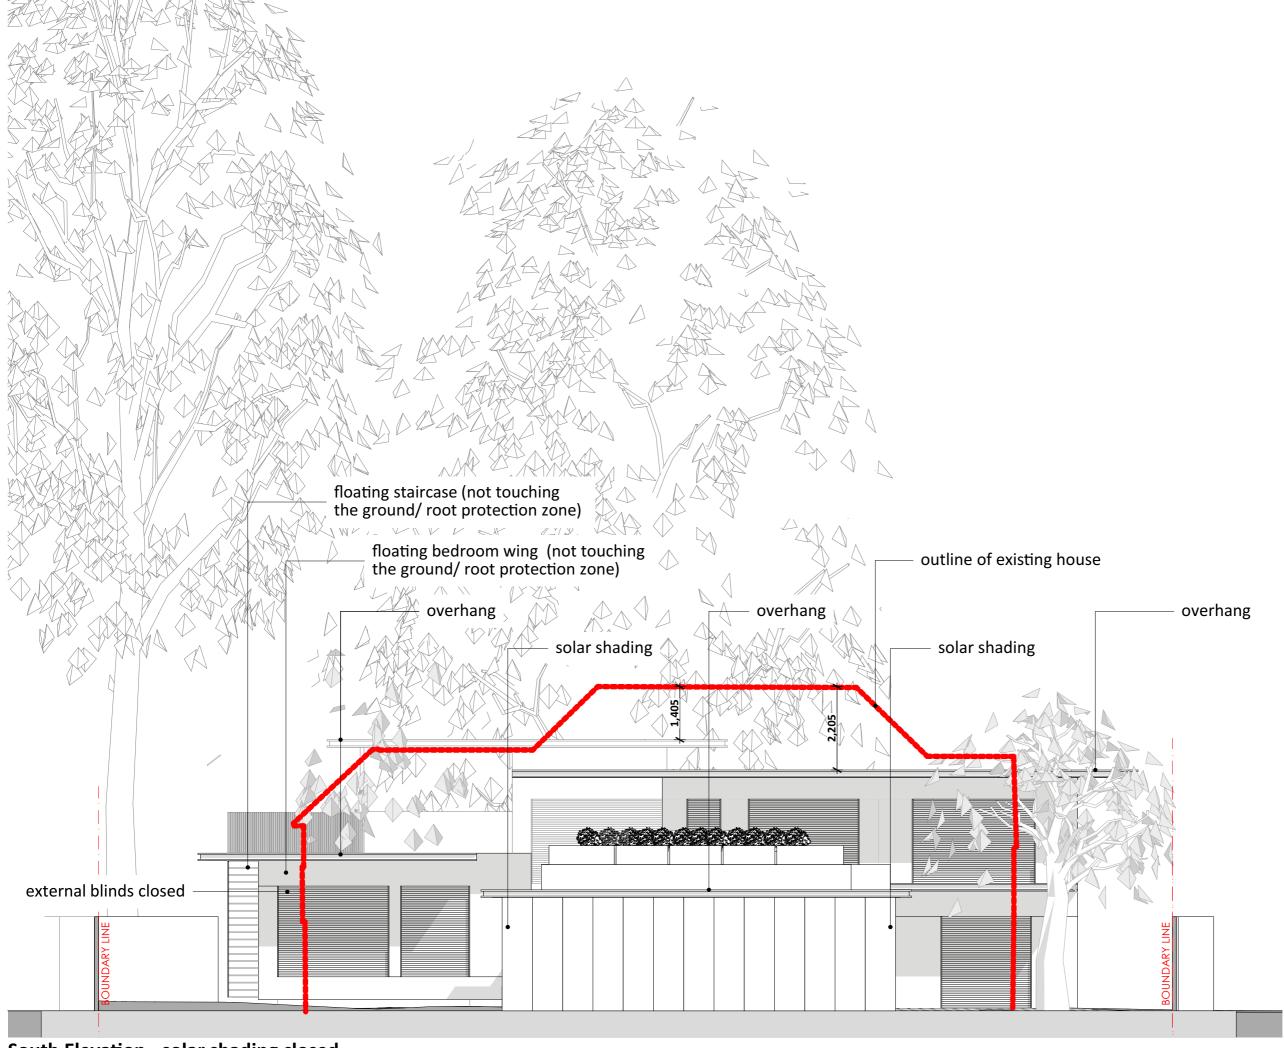

South Elevation - solar shading closed

1:100

## PLANNING

Drawing: Proposed South Elevation - - solar shading

| PL-3 | 04/09/2024 | Issued to Consultants |  |
|------|------------|-----------------------|--|
|      |            |                       |  |
|      |            |                       |  |
|      |            |                       |  |
|      |            |                       |  |
|      |            |                       |  |
|      |            |                       |  |