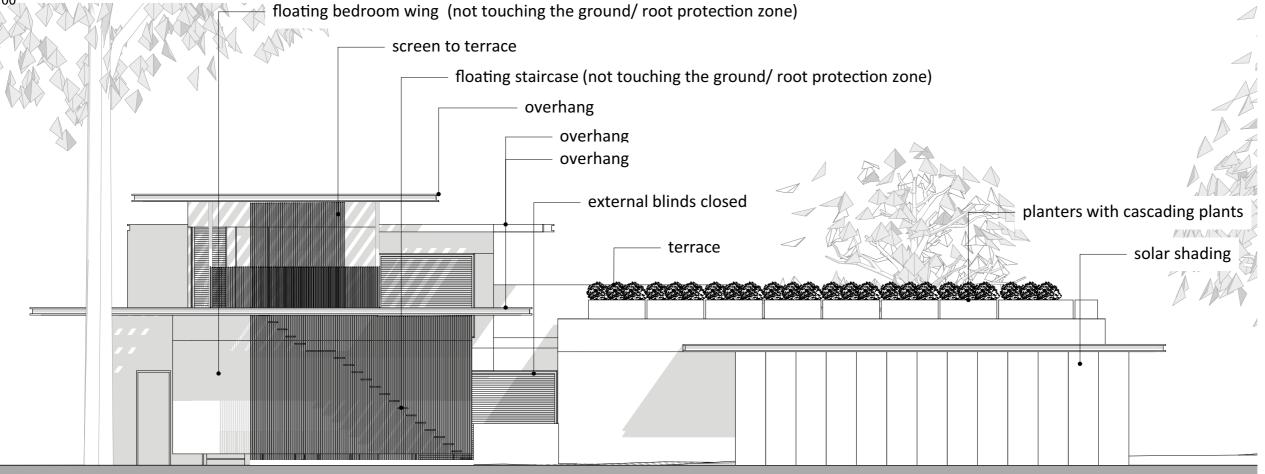

## East Elevation - solar shading closed

West Elevation - solar shading closed

ALL DRAWINGS TO BE PRINTED AT 100% SCALE. DO NOT FIT TO PRINTER MARGINS WHEN PRINTING. DO NOT SCALE DIMENSIONS FROM THE DRAWING. USE FIGURED DIMENSIONS ONLY