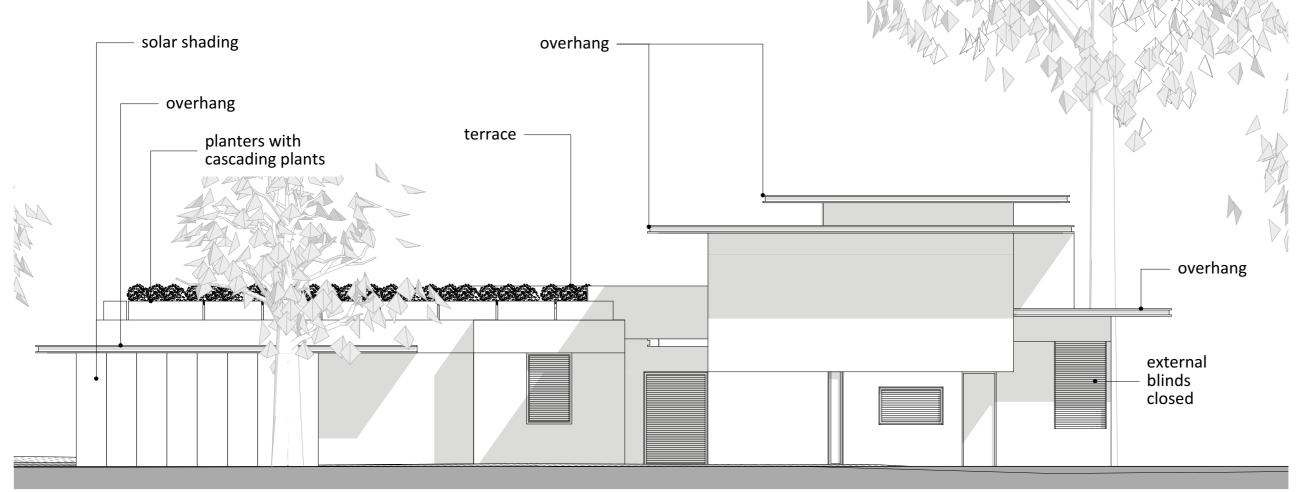

## East Elevation - solar shading closed

West Elevation - solar shading closed

ALL DRAWINGS TO BE PRINTED AT 100% SCALE. DO NOT FIT TO PRINTER MARGINS WHEN PRINTING. DO NOT SCALE DIMENSIONS FROM THE DRAWING. USE FIGURED DIMENSIONS ONLY