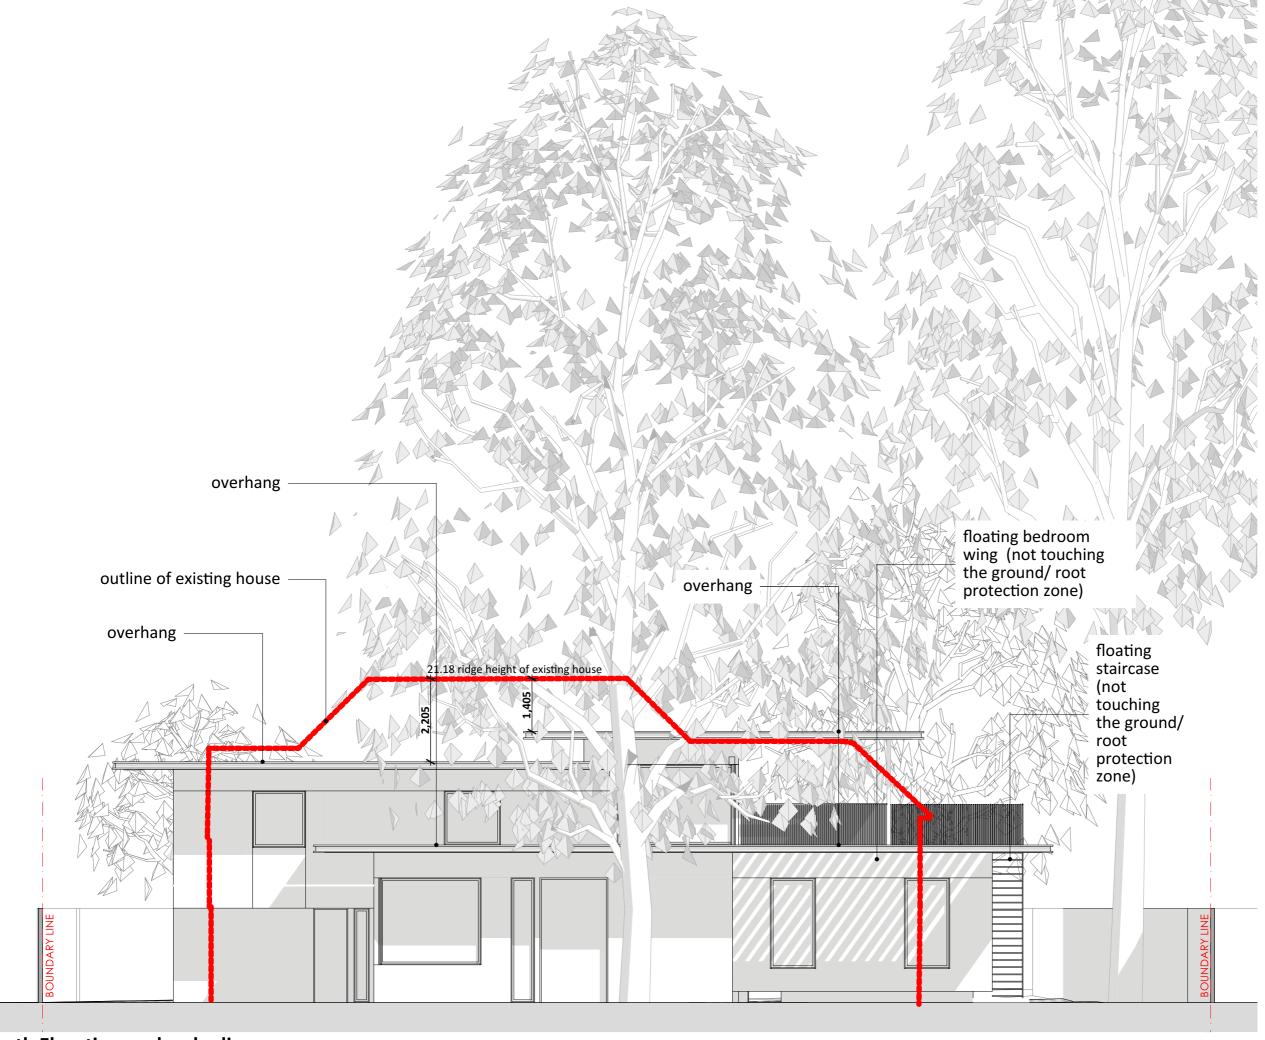

North Elevation - solar shading open

ALL DRAWINGS TO BE PRINTED AT 100% SCALE. DO NOT FIT TO PRINTER MARGINS WHEN PRINTING. DO NOT SCALE DIMENSIONS FROM THE DRAWING. USE FIGURED DIMENSIONS ONLY.

- This drawing is copyright of HollandGreen Ltd. Reproduction is only to take place with written authority.
- 2. These plans are subject to Planning & Building Regulation Approva
- or any other statute in law before building work commences.

## **PLANNING**

Proposed North Elevation - solar shading

| Revision | Date       | Details               |
|----------|------------|-----------------------|
| PL-1     | 19/08/2024 | Issued to Consultants |
| PL-2     | 29/08/2024 | Issued to Consultants |
| PL-3     | 03/09/2024 | Issued to Consultants |