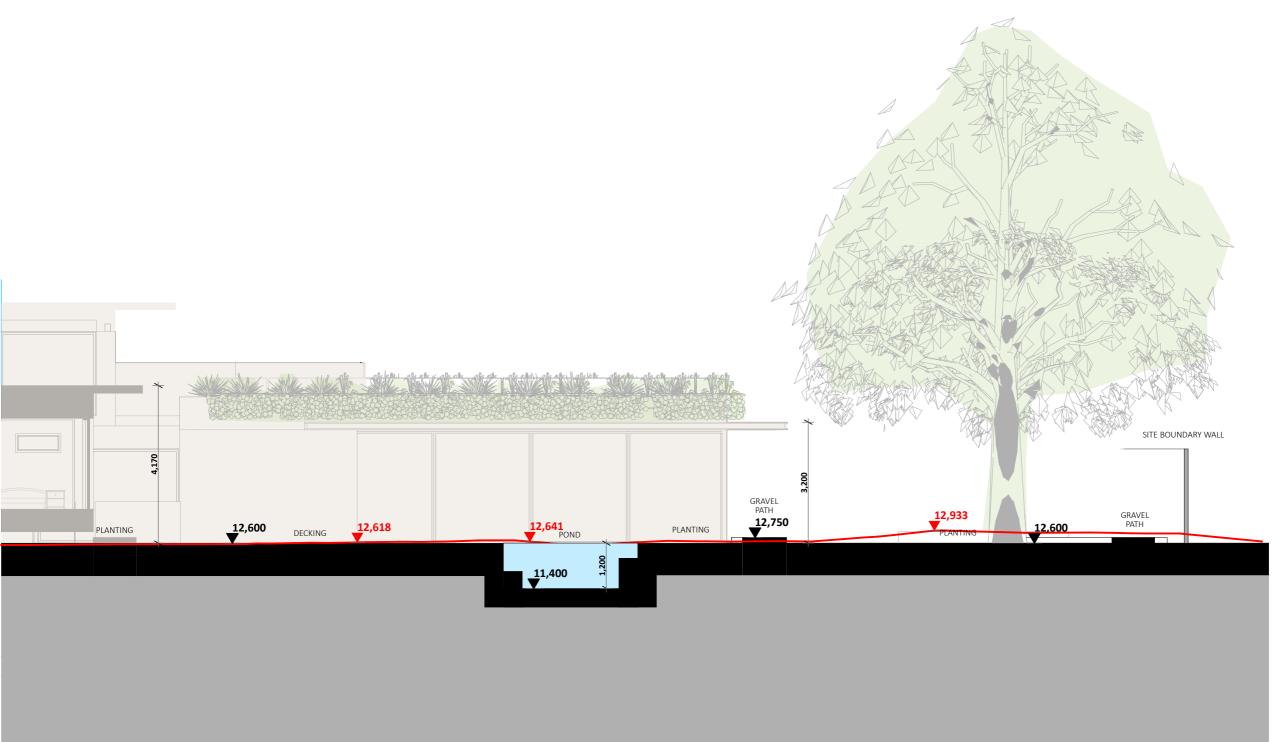

**EXISTING LEVELS** 

PROPOSED LEVELS

## **PLANNING**

Proposed Landscape Section S2

Details

Ross - Sevenoaks

Project Number 1602

Project Leader Josh Handrick

1:100 @ A3

Drawing Number