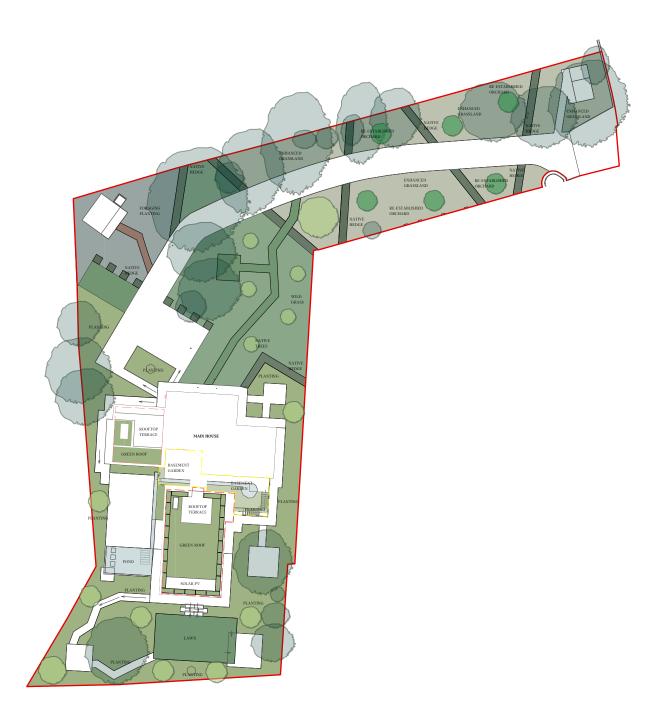

Soft Landscaping Plans Scale: 1:500

|            | Existing tree                |
|------------|------------------------------|
| $\bigcirc$ | Proposed tree                |
| $\bigcirc$ | Proposed orchard tree        |
|            | New enhanced grassland areas |
|            | New planting areas           |
|            | New lawn areas               |
|            | New bark chipping path       |
|            | New native hedge             |
|            | Basement area                |
|            | Rooftop terrace area         |
|            | Site boundary                |