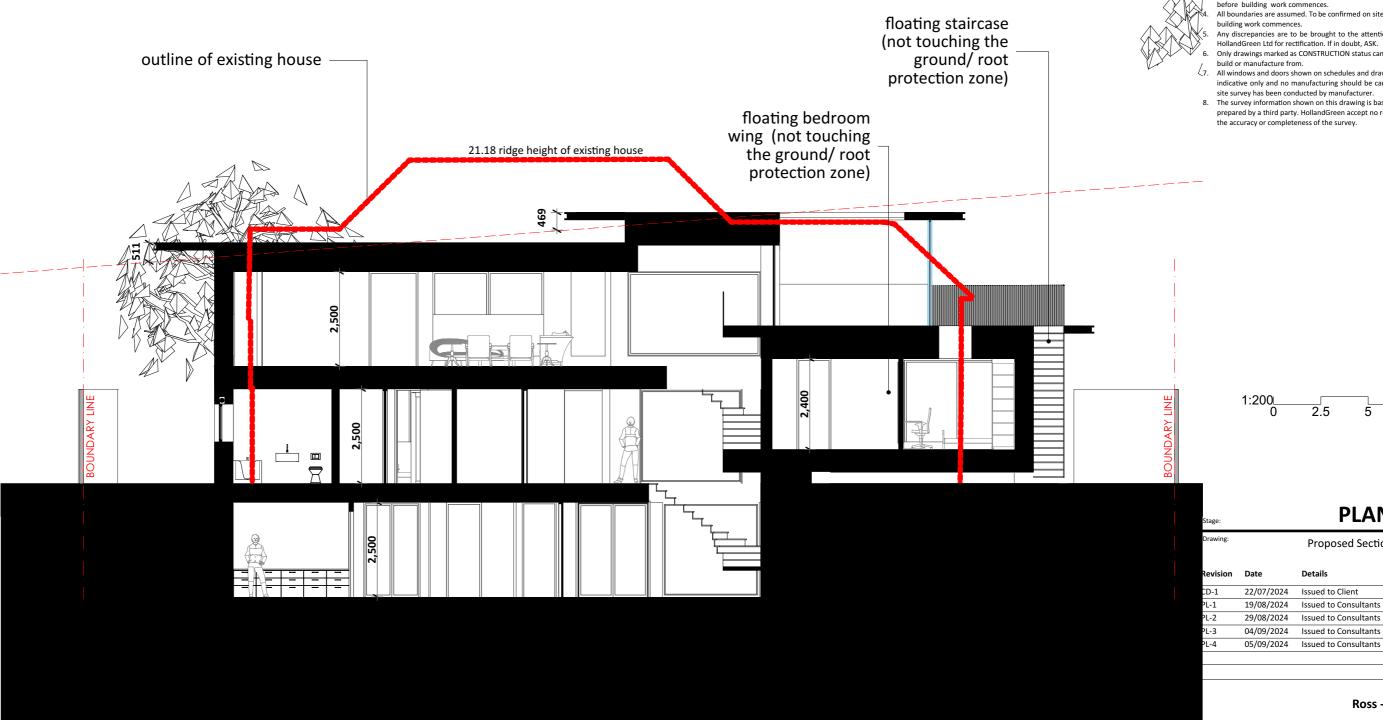

**Section A1** 1:100

ALL DRAWINGS TO BE PRINTED AT 100% SCALE. DO NOT FIT TO PRINTER MARGINS WHEN PRINTING. DO NOT SCALE DIMENSIONS FROM THE DRAWING. USE FIGURED DIMENSIONS ONLY.

1. This drawing is copyright of HollandGreen Ltd. Reproduction is only to take place with written authority.

## **PLANNING**

| Drawing: | Proposed Section A1 - 1:100 |                       |
|----------|-----------------------------|-----------------------|
| Revision | Date                        | Details               |
| CD-1     | 22/07/2024                  | Issued to Client      |
| PL-1     | 19/08/2024                  | Issued to Consultants |
| PL-2     | 29/08/2024                  | Issued to Consultants |