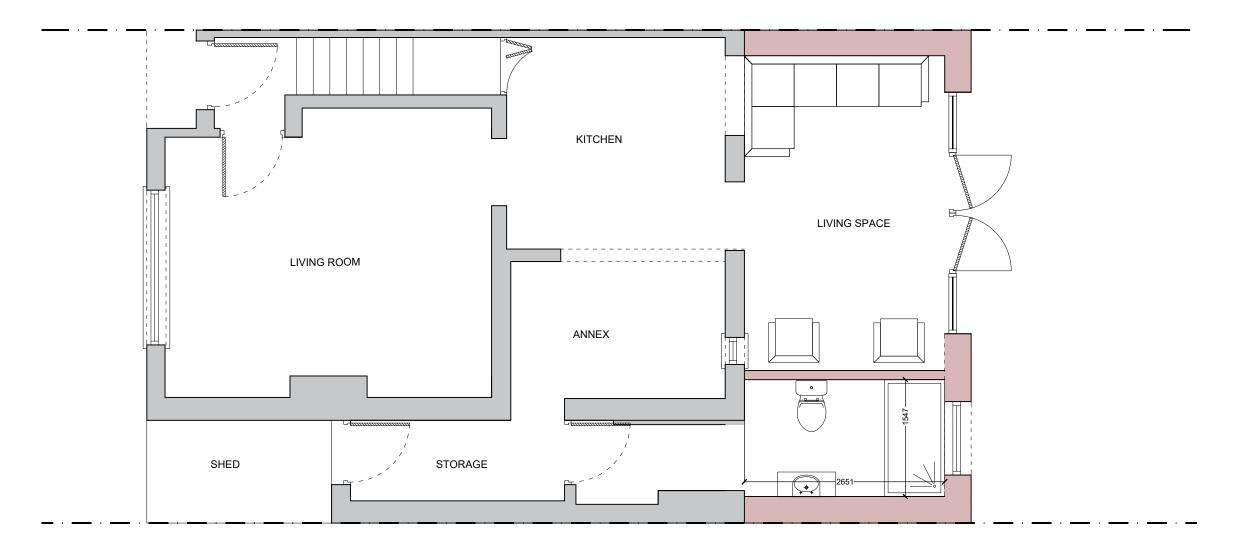

All drawings are subject to onsite inspection.

BOUNDARY LINE — —

PROJECT

10

CLEVES ROAD

TW10 7LD

CLIENT

GURHAN BOZ

DRAWING
05- PROPOSED GROUND FLOOR PLAN

DATE
9th SEPTEMBER 2024

Meters @ 1:50@ A3